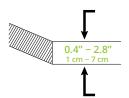

#### UNIVERSALLY COMPATIBLE

The DML2000 supports dual 27" monitors weighing up to 22.1 lbs each. The stand can be clamped to nearly all desks from 0.4" to 2.8" thick and includes hardware for desk grommet installation.