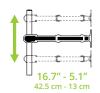

#### **FEATURES & SPECIFICATIONS**

- Fits most computer monitors from 17" to 27"
- Supports monitors weighing up to 22.1 lb (10 kg)
- Accommodates VESA sizes of 75x75 and 100x100
- · Accessible tilt mechanism provides +90° to -80° of tilt
- · 180° of swivel
- Each arm provides up to 14.7" (37.4 cm) of reach
- Height adjustable between 5.1" (13 cm) and 16.7"
  (42.5 cm) depending on screen size
- 360° monitor rotation for vertical and horizontal screen orientation
- · Cable management hooks included
- Hardware for desk clamp and grommet installation is included