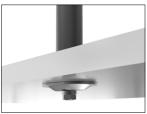

#### UNIVERSALLY COMPATIBLE

The DML2000 supports dual 27" monitors weighing up to 22.1 lbs each. The stand can be clamped to nearly all desks from 0.4" to 2.8" thick and includes hardware for desk grommet installation.