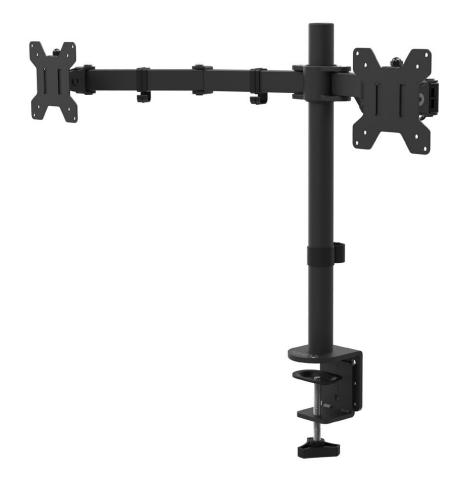

# DML2000

Improve the ergonomics of your dual monitor setup with DML2000. Supporting monitors up to 27", this fully adjustable desktop stand enables positioning of your monitors for improved posture and productivity. Monitor height is achieved with a toolless lever that allows for on-the-fly height adjustments while a micro height adjust feature allows your monitors to be perfectly aligned. To make deployment a snap, the detachable VESA monitor plate gives you the freedom to attach and remove your monitor quickly and easily. This stand can be attached to any desk with its included desk clamp or grommet mount and cable management pathways are provided to keep your workspace distraction free.

#### **FEATURES & SPECIFICATIONS**

- Fits most computer monitors from 17" to 27"
- Supports monitors weighing up to 22.1 lb (10 kg)
- Accommodates VESA sizes of 75x75 and 100x100
- · Accessible tilt mechanism provides +90° to -80° of tilt
- · 180° of swivel
- Each arm provides up to 14.7" (37.4 cm) of reach
- Height adjustable between 5.1" (13 cm) and 16.7"
  (42.5 cm) depending on screen size
- 360° monitor rotation for vertical and horizontal screen orientation
- · Cable management hooks included
- Hardware for desk clamp and grommet installation is included

- Painted steel and plastic construction with powdercoat finish
- User manual and all monitor mounting hardware included
- Five year manufacturer's warranty
- Shipping box weight: 11.7 lb (5.3 kg)
- Shipping box dimensions: 20.3" x 9.8" x 4.7" (51.5 x 25 x 12 cm)
- · Product weight: 10.8 lb (4.9 kg)
- UPC: 800152721071