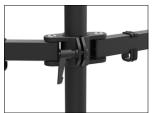

# **ON-THE-FLY ADJUSTMENTS**

A toolless lever allow easy on-the-fly height adjustments – useful for shared workspaces that accommodate various users. A micro height adjust feature is included to ensure monitor alignment.