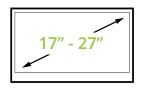

#### **FEATURES & SPECIFICATIONS**

- Fits most computer monitors from 17" to 27"
- Supports monitors weighing up to 22.1 lb (10 kg)
- Accommodates VESA sizes of 75x75 and 100x100
- · Accessible tilt mechanism provides +90° to -80° of tilt
- · 180° of swivel
- Each arm provides up to 14.7" (37.4 cm) of reach
- Height adjustable between 5.1" (13 cm) and 16.7"
  (42.5 cm) depending on screen size
- 360° monitor rotation for vertical and horizontal screen orientation
- · Cable management hooks included
- Hardware for desk clamp and grommet installation is included