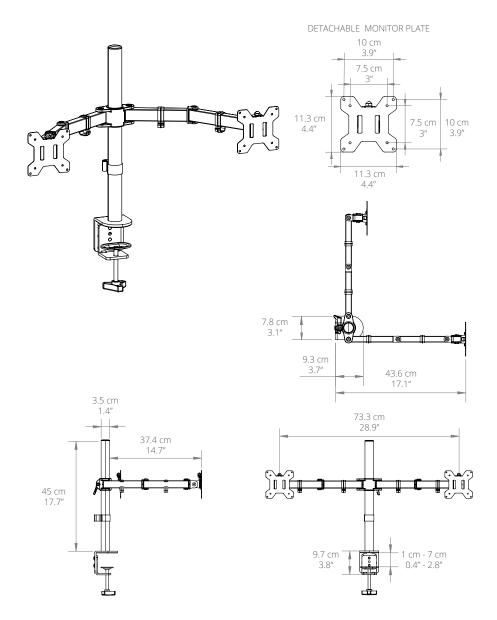

## **TECHNICAL ILLUSTRATIONS**

#### **FEATURES & SPECIFICATIONS**

- Fits most computer monitors from 17" to 27"
- Supports monitors weighing up to 22.1 lb (10 kg)
- Accommodates VESA sizes of 75x75 and 100x100
- · Accessible tilt mechanism provides +90° to -80° of tilt
- · 180° of swivel
- Each arm provides up to 14.7" (37.4 cm) of reach
- Height adjustable between 5.1" (13 cm) and 16.7"
  (42.5 cm) depending on screen size
- 360° monitor rotation for vertical and horizontal screen orientation
- · Cable management hooks included
- Hardware for desk clamp and grommet installation is included

- Painted steel and plastic construction with powdercoat finish
- User manual and all monitor mounting hardware included
- Five year manufacturer's warranty
- Shipping box weight: 11.7 lb (5.3 kg)
- Shipping box dimensions: 20.3" x 9.8" x 4.7" (51.5 x 25 x 12 cm)
- · Product weight: 10.8 lb (4.9 kg)
- UPC: 800152721071