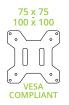

#### **FEATURES & SPECIFICATIONS**

- Fits most computer monitors from 17" to 27"
- Supports monitors weighing up to 22.1 lb (10 kg)
- Accommodates VESA sizes of 75x75 and 100x100
- · Accessible tilt mechanism provides +90° to -80° of tilt
- · 180° of swivel
- Each arm provides up to 14.7" (37.4 cm) of reach
- Height adjustable between 5.1" (13 cm) and 16.7"
  (42.5 cm) depending on screen size
- 360° monitor rotation for vertical and horizontal screen orientation
- · Cable management hooks included
- Hardware for desk clamp and grommet installation is included