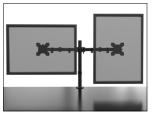

# DML2000

Improve the ergonomics of your dual monitor setup with DML2000. Supporting monitors up to 27", this fully adjustable desktop stand enables positioning of your monitors for improved posture and productivity. Monitor height is achieved with a toolless lever that allows for on-the-fly height adjustments while a micro height adjust feature allows your monitors to be perfectly aligned. To make deployment a snap, the detachable VESA monitor plate gives you the freedom to attach and remove your monitor quickly and easily. This stand can be attached to any desk with its included desk clamp or grommet mount and cable management pathways are provided to keep your workspace distraction free.

## **IMPROVED ERGONOMICS**

Featuring tilt, swivel, and 360° monitor rotation to support portrait or landscape orientations, DML2000 allows you to position your dual monitors to improve workplace ergonomics and line-of-sight.