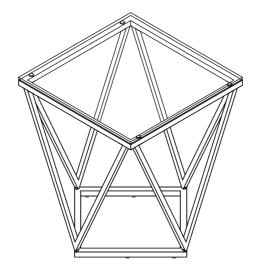

### ITEM:709737 ASSEMBLY INSTRUCTIONS



#### **ASSEMBLY TIPS:**

- 1. Remove hardware from box and sort by size.
- 2. Please check to see that all hardware and parts are present prior to start of assembly.
- 3. Please follow attached instructions in the same sequence as numbered to assure fast & easy assembly.



#### **WARNING!**

- 1. Don't attempt to repair or modify parts that are broken or defective. Please contact the store immediately.
- 2. This product is for home use only and not intended for commercial establishments.

ASSEMBLY TIME 25 MINUTES

#### PARTS IDENTIFICATION



## ITEM:709737 ASSEMBLY INSTRUCTIONS



STEP 1

Do not tighten until each step is completed or instructed.



### STEP 2



PAGE 3 OF 5

# ITEM:709737 ASSEMBLY INSTRUCTIONS STEP 3





#### STEP 4 COMPLETE



PAGE 4 OF 5

### ITEM:709737 ASSEMBLY INSTRUCTIONS



Product Size: 508 X 508 X 590 H (MM)

Product Size: 20" X 20" X 23.25"



Note: Dimension tolerance ±5%



### ASSEMBLY INSTRUCTIONS COASTER FINE FURNITURE



Fine Furniture for every stage of life

### 709738 COFFEE TABLE

REVISION 0: 06/24/2024

PAGE 1 OF 5

## ITEM:709738 ASSEMBLY INSTRUCTIONS



COASTERFURNITURE.COM

#### ASSEMBLY TIPS:

- 1. Remove hardware from box and sort by size.
- 2. Please check to see that all hardware and parts are present prior to start of assembly.
- 3. Please follow attached instructions in the same sequence as numbered to assure fast & easy assembly.



#### **WARNING!**

- 1. Don't attempt to repair or modify parts that are broken or defective. Please contact the store immediately.
- 2. This product