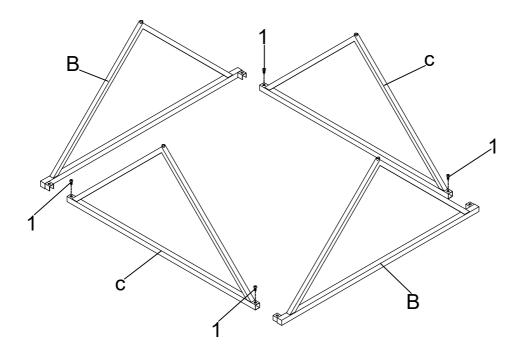

## ITEM:709738 ASSEMBLY INSTRUCTIONS

STEP 1

Do not tighten until each step is completed or instructed.