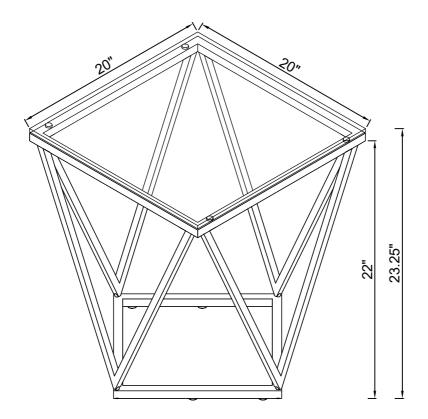

### ITEM:709737 ASSEMBLY INSTRUCTIONS

Product Size: 508 X 508 X 590 H (MM)

Product Size: 20" X 20" X 23.25"

Note: Dimension tolerance ±5%