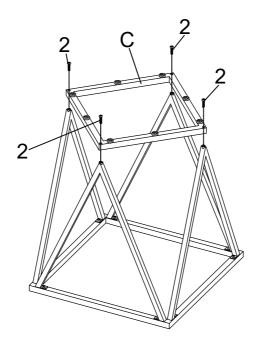

ure for every stage of life

709737 *END TABLE* 

REVISION 0: 05/06/2024

PAGE 1 OF 5

### ITEM:709737 ASSEMBLY INSTRUCTIONS



#### **ASSEMBLY TIPS:**

- 1. Remove hardware from box and sort by size.
- 2. Please check to see that all hardware and parts are present prior to start of assembly.
- 3. Please follow attached instructions in the same sequence as numbered to assure fast & easy assembly.



#### **WARNING!**

- 1. Don't attempt to repair or modify parts that are broken or defective. Please contact the store immediately.
- 2. This product is for home use only and not intended for commercial establishments.

ASSEMBLY TIME 25 MINUTES

#### PARTS IDENTIFICATION



## ITEM:709737 ASSEMBLY INSTRUCTIONS



STEP 1

Do not tighten until each step is completed or instructed.



### STEP 2



PAGE 3 OF 5

# ITEM:709737 ASSEMBLY INSTRUCTIONS STEP 3





#### STEP 4 COMPLETE



PAGE 4 OF 5

### ITEM:709737 ASSEMBLY INSTRUCTIONS



Product Size: 508 X 508 X 590 H (MM)

Product Size: 20" X 20" X 23.25"



Note: Dimension tolerance ±5%



### ASSEMBLY INSTRUCTIONS COASTER FINE FURNITURE



Fine Furniture for every stage of life

### 709738 COFFEE TABLE

REVISION 0: 06/24/2024

PAGE 1 OF 5

## ITEM:709738 ASSEMBLY INSTRUCTIONS



COASTERFURNITURE.COM

#### ASSEMBLY TIPS:

- 1. Remove hardware from box and sort by size.
- 2. Please check to see that all hardware and parts are present prior to start of assembly.
- 3. Please follow attached instructions in the same sequence as numbered to assure fast & easy assembly.



#### **WARNING!**

- 1. Don't attempt to repair or modify parts t