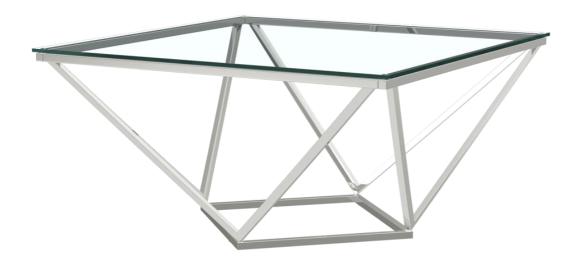

Please follow attached instructions in the same sequence as numbered to assure fast & easy assembly.



#### **WARNING!**

- 1. Don't attempt to repair or modify parts that are broken or defective. Please contact the store immediately.
- 2. This product is for home use only and not intended for commercial establishments.

ASSEMBLY TIME 25 MINUTES

#### PARTS IDENTIFICATION



## ITEM:709737 ASSEMBLY INSTRUCTIONS



STEP 1

Do not tighten until each step is completed or instructed.



### STEP 2



PAGE 3 OF 5

# ITEM:709737 ASSEMBLY INSTRUCTIONS STEP 3





#### STEP 4 COMPLETE



PAGE 4 OF 5

### ITEM:709737 ASSEMBLY INSTRUCTIONS



Product Size: 508 X 508 X 590 H (MM)

Product Size: 20" X 20" X 23.25"



Note: Dimension tolerance ±5%



### ASSEMBLY INSTRUCTIONS COASTER FINE FURNITURE



Fine Furniture for every stage of life

### 709738 COFFEE TABLE

REVISION 0: 06/24/2024

PAGE 1 OF 5

## ITEM:709738 ASSEMBLY INSTRUCTIONS



COASTERFURNITURE.COM

#### ASSEMBLY TIPS:

- 1. Remove hardware from box and sort by size.
- 2. Please check to see that all hardware and parts are present prior to start of assembly.
- 3. Please follow attached instructions in the same sequence as numbered to assure fast & easy assembly.



#### **WARNING!**

- 1. Don't attempt to repair or modify parts that are broken or defective. Please contact the store immediately.
- 2. This product is for home use only and not intended for commercial establishments.



ASSEMBLY TIME 25 MINUTES

#### PARTS IDENTIFICATION

A GLASS

B SIDE FRAME A

2PCS

C SIDE FRAME B

2PCS

D BOTTOM FRAME

#### z HARDWARE IDE