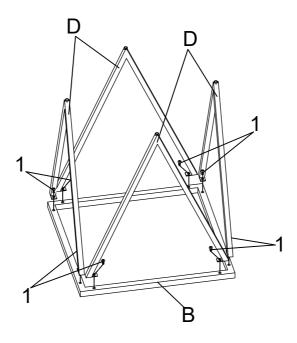

## ITEM:709737 ASSEMBLY INSTRUCTIONS

STEP 1

Do not tighten until each step is completed or instructed.