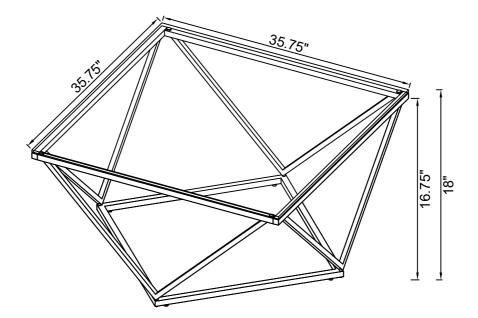

## ITEM:709738 ASSEMBLY INSTRUCTIONS

Product Size: 908 X 908 X 457 H (MM)

Product Size: 35.75" X 35.75" X 18"

Note: Dimension tolerance ±5%