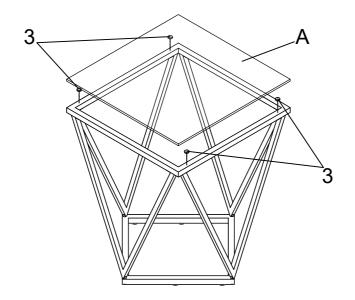

#### PARTS IDENTIFICATION

#### PARTS IDENTIFICATION

A GLASS

B SIDE FRAME A

2PCS

C SIDE FRAME B

2PCS

D BOTTOM FRAME

#### z HARDWARE IDENTIFICATION

| 1           | SHORT BOLT<br>(1/4" x 12mm SR) |  | 4PCS | 4 | LEVELER<br>(1/4" x 12mm BLK) |  | 4PCS |
|-------------|--------------------------------|--|------|---|------------------------------|--|------|
| 2           | LONG BOLT<br>(1/4" x 28mm SR)  |  | 4PCS | 5 | ALLEN WRENCH<br>(4mm)        |  | 1PC  |
| 3           | SUCTION CUP                    |  | 4PCS |   |                              |  |      |
| DACE O OF E |                                |  |      |   |                              |  |      |