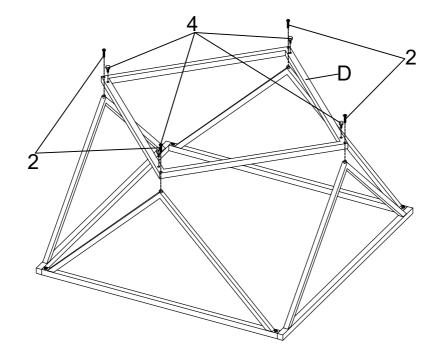

ASSEMBLY TIME 25 MINUTES

#### PARTS IDENTIFICATION

A GLASS

B SIDE FRAME A

2PCS

C SIDE FRAME B

2PCS

D BOTTOM FRAME

#### z HARDWARE IDENTIFICATION

| 1           | SHORT BOLT<br>(1/4" x 12mm SR) |  | 4PCS | 4 | LEVELER<br>(1/4" x 12mm BLK) |  | 4PCS |
|-------------|--------------------------------|--|------|---|------------------------------|--|------|
| 2           | LONG BOLT<br>(1/4" x 28mm SR)  |  | 4PCS | 5 | ALLEN WRENCH<br>(4mm)        |  | 1PC  |
| 3           | SUCTION CUP                    |  | 4PCS |   |                              |  |      |
| DACE O OF E |                                |  |      |   |                              |  |      |

## ITEM:709738 ASSEMBLY INSTRUCTIONS



STEP 1

Do not tighten until each step is completed or instructed.



### STEP 2



PAGE 3 OF 5

# ITEM:709738 ASSEMBLY INSTRUCTIONS STEP 3





### STEP 4 COMPLETE





## ITEM:709738 ASSEMBLY INSTRUCTIONS



Product Size: 908 X 908 X 457 H (MM)

Product Size: 35.75" X 35.75" X 18"



Note: Dimension tolerance ±5%