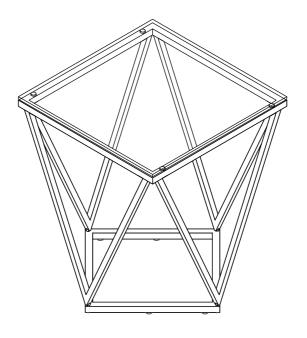

#### STEP 4 COMPLETE

PAGE 4 OF 5

### ITEM:709737 ASSEMBLY INSTRUCTIONS

Product Size: 508 X 508 X 590 H (MM)

Product Size: 20" X 20" X 23.25"

Note: Dimension tolerance ±5%