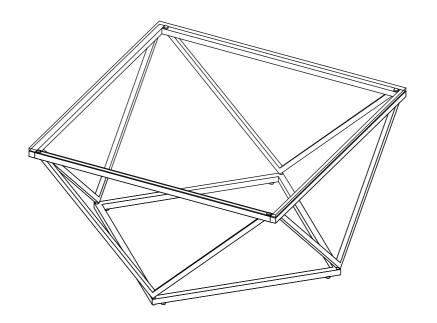

S

C SIDE FRAME B

2PCS

D BOTTOM FRAME

#### z HARDWARE IDENTIFICATION

| 1           | SHORT BOLT<br>(1/4" x 12mm SR) |  | 4PCS | 4 | LEVELER<br>(1/4" x 12mm BLK) |  | 4PCS |
|-------------|--------------------------------|--|------|---|------------------------------|--|------|
| 2           | LONG BOLT<br>(1/4" x 28mm SR)  |  | 4PCS | 5 | ALLEN WRENCH<br>(4mm)        |  | 1PC  |
| 3           | SUCTION CUP                    |  | 4PCS |   |                              |  |      |
| DACE O OF E |                                |  |      |   |                              |  |      |

## ITEM:709738 ASSEMBLY INSTRUCTIONS



STEP 1

Do not tighten until each step is completed or instructed.



### STEP 2



PAGE 3 OF 5

# ITEM:709738 ASSEMBLY INSTRUCTIONS STEP 3





### STEP 4 COMPLETE





## ITEM:709738 ASSEMBLY INSTRUCTIONS



Product Size: 908 X 908 X 457 H (MM)

Product Size: 35.75" X 35.75" X 18"



Note: Dimension tolerance ±5%