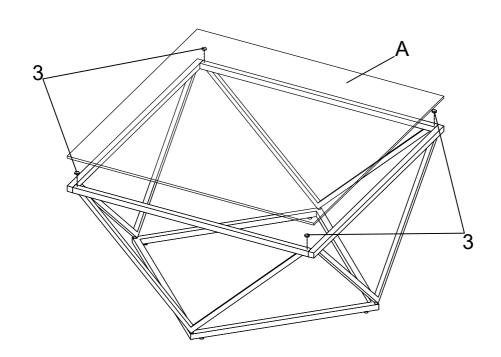

SS

B SIDE FRAME A

2PCS

C SIDE FRAME B

2PCS

D BOTTOM FRAME

#### z HARDWARE IDENTIFICATION

| 1           | SHORT BOLT<br>(1/4" x 12mm SR) |  | 4PCS | 4 | LEVELER<br>(1/4" x 12mm BLK) |  | 4PCS |
|-------------|--------------------------------|--|------|---|------------------------------|--|------|
| 2           | LONG BOLT<br>(1/4" x 28mm SR)  |  | 4PCS | 5 | ALLEN WRENCH<br>(4mm)        |  | 1PC  |
| 3           | SUCTION CUP                    |  | 4PCS |   |                              |  |      |
| DACE O OF E |                                |  |      |   |                              |  |      |

## ITEM:709738 ASSEMBLY INSTRUCTIONS



STEP 1

Do not tighten until each step is completed or instructed.



### STEP 2



PAGE 3 OF 5

# ITEM:709738 ASSEMBLY INSTRUCTIONS STEP 3





### STEP 4 COMPLETE





## ITEM:709738 ASSEMBLY INSTRUCTIONS



Product Size: 908 X 908 X 457 H (MM)

Product Size: 35.75" X 35.75" X 18"



Note: Dimension tolerance ±5%