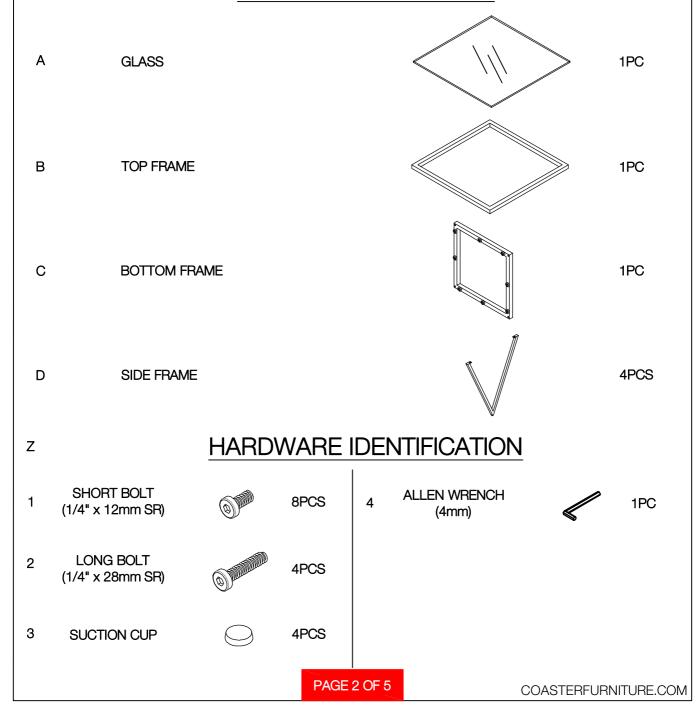

### ASSEMBLY INSTRUCTIONS COASTER FINE FURNITURE



Fine Furniture for every stage of life

709737 *END TABLE* 

REVISION 0: 05/06/2024

PAGE 1 OF 5

### ITEM:709737 ASSEMBLY INSTRUCTIONS



#### **ASSEMBLY TIPS:**

- 1. Remove hardware from box and sort by size.
- 2. Please check to see that all hardware and parts are present prior to start of assembly.
- 3. Please follow attached instructions in the same sequence as numbered to assure fast & easy assembly.



#### **WARNING!**

- 1. Don't attempt to repair or modify parts that are broken or defective. Please contact the store immediately.
- 2. This product is for home use only and not intended for commercial establishments.

ASSEMBLY TIME 25 MINUTES

#### PARTS IDENTIFICATION



## ITEM:709737 ASSEMBLY INSTRUCTIONS



STEP 1

Do not tighten until each step is completed or instructed.



### STEP 2



PAGE 3 OF 5

# ITEM:709737 ASSEMBLY INSTRUCTIONS STEP 3





#### STEP 4 COMPLETE



PAGE 4 OF 5

### ITEM:709737 ASSEMBLY INSTRUCTIONS



Product Size: 508 X 508 X 590 H (MM)

Product Size: 20" X 20" X 23.25"



Note: Dimension tolerance ±5%



### ASSEMBLY INSTRUCTIONS COASTER FINE FURNITURE



Fine Furniture for every stage of life

### 709738 COFFEE TABLE

REVISION 0: 06/24/2024

PAGE 1 OF 5

## ITEM:709738 ASSEMBLY INSTRUCTIONS



COASTERFURNITURE.COM

#### ASSEMBLY TIPS:

- 1. Remove hardware from box and sort by size.
- 2. Please check to see that all hardware and parts are present prior to start of assembly.
- 3. Please follow attached instructions in the sa