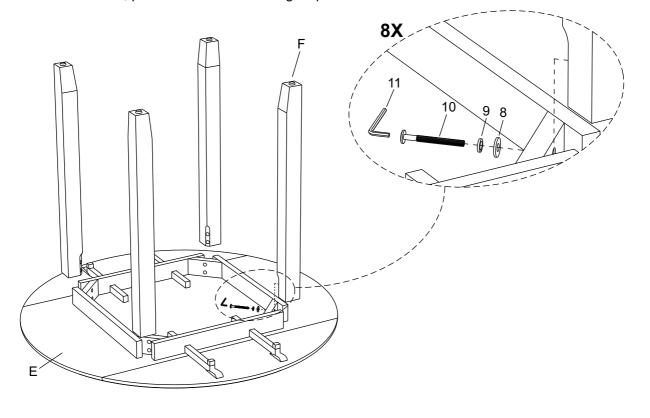

# **Assembly Instructions**

ITEM NO. D1701-40S

GIA 42" DINING DROP LEAF TABLE W/2 CHAIRS

### **PARTS LIST**

| NO. | COMPONENT | SKETCH | QTY.  |
|-----|-----------|--------|-------|
| E   | TABLE TOP |        | 1 PC  |
| F   | TABLE LEG |        | 4 PCS |

### **HARDWARE LIST**

| NO. | COMPONENT                      | SKETCH | QTY.  |
|-----|--------------------------------|--------|-------|
| 8   | FLAT WASHER<br>5/16" DIA.      |        | 8 PCS |
| 9   | SPRING<br>WASHER<br>5/16" DIA. |        | 8 PCS |
| 10  | BOLT<br>5/16"-18 x 2 1/2"      |        | 8 PCS |
| 11  | ALLEN KEY<br>5/32"             |        | 1 PC  |

PAGE: 3 OF 3

To assemble the table, please follow the following step:

**MADE IN VIETNAM**