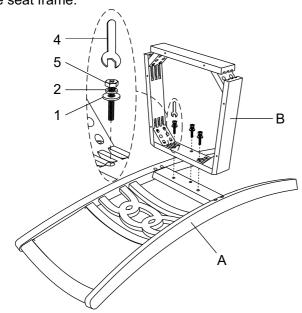

#### STEP 1

Lay the chair back on soft clean surface and install the seat frame.