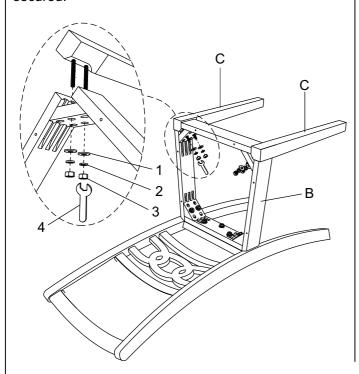

|
| 3   | NUT<br>5/16" DIA.               |                  | 8 PCS  |
| 4   | ALLEN<br>WRENCH<br>5/16" DIA.   |                  | 1 PC   |
| 5   | SHORT BOLT<br>1/4"-20 x 1 9/16" | <b>(4)</b>       | 6 PCS  |
| 6   | LONG BOLT<br>1/4"-20 x 3"       | ( <del>1</del> ) | 8 PCS  |
| 7   | WOOD SCREW<br>#8 x 1 1/2"       | 6_mmm.           | 12 PCS |



**MADE IN VIETNAM** 

**PAGE: 1 OF 3** 



# **Assembly Instructions**

### ITEM NO. D1701-40S

GIA 42" DINING DROP LEAF TABLE W/2 CHAIRS

To assemble the chairs, please follow the following steps and repeat for each chair:

#### STEP 1

Lay the chair back on soft clean surface and install the seat frame.



#### STEP 2

Insert long bolts to secure the seat frame.



#### STEP 3

Install the chair front legs once the seat frame is secured.



#### STEP 4

Place the assembled seat frame on the cushion seat and attach with wood screws.



**MADE IN VIETNAM** 

PAGE: 2 OF 3



# **Assembly Instructions**

ITEM NO. D1701-40S

GIA 42" DINING DROP LEAF TABLE W/2 CHAIRS

### **PARTS LIST**

| NO. | COMPONENT | SKETCH | QTY.  |
|-----|-----------|--------|-------|
| E   | TABLE TOP |        | 1 PC  |
| F   | TABLE LEG |        | 4 PCS |

### **HARDWARE LIST**

| NO. | COMPONENT                      | SKETCH | QTY.  |
|-----|--------------------------------|--------|-------|
| 8   | FLAT WASHER<br>5/16" DIA.      |        | 8 PCS |
| 9   | SPRING<br>WASHER<br>5/16" DIA. |        | 8 PCS |
| 10  | BOLT<br>5/16"-18 x 2 1/2"      |        | 8 PCS |
| 11  | ALLEN KEY<br>5/32"             |        | 1 PC  |

PAGE: 3 OF 3

To assemble the t