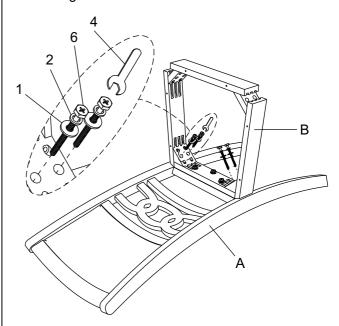

22 PCS |
| 2   | SPRING<br>WASHER<br>5/16" DIA.  |                  | 22 PCS |
| 3   | NUT<br>5/16" DIA.               |                  | 8 PCS  |
| 4   | ALLEN<br>WRENCH<br>5/16" DIA.   |                  | 1 PC   |
| 5   | SHORT BOLT<br>1/4"-20 x 1 9/16" | <b>(4)</b>       | 6 PCS  |
| 6   | LONG BOLT<br>1/4"-20 x 3"       | ( <del>1</del> ) | 8 PCS  |
| 7   | WOOD SCREW<br>#8 x 1 1/2"       | 6_mmm.           | 12 PCS |



**MADE IN VIETNAM** 

**PAGE: 1 OF 3** 



# **Assembly Instructions**

### ITEM NO. D1701-40S

GIA 42" DINING DROP LEAF TABLE W/2 CHAIRS

To assemble the chairs, please follow the following steps and repeat for each chair:

#### STEP 1

Lay the chair back on soft clean surface and install the seat frame.



#### STEP 2

Insert long bolts to secure the seat frame.



#### STEP 3

Install the chair front legs once the seat frame is secured.



#### STEP 4

Place the assembled seat frame on the cushion seat and attach with wood screws.



**MADE IN VIETNAM** 

PAGE: 2 OF 3



# **Assembly Instructions**

ITEM NO. D1701-40S

GIA 42" DINING DROP LEAF TABLE W/2 CHAIRS

### **PARTS LIST**

| NO. | COMPONENT | SKETCH | QTY.  |
|-----|-----------|--------|-------|
| E   | TABLE TOP |        | 1 PC  |
| F   | TABLE LEG |        | 4 PCS |

### **HARDWARE LIST**

| NO. | COMPONENT                      | SKETCH | QTY.  |
|-----|--------------------------------|--------|-------|
| 8   | FLAT WASHER<br>5/16" DIA.      |        | 8 PCS |
| 9   | SPRING<br>WASHER<br>5/16" DIA. |        | 8 PCS |
| 10  | BOLT<br>5/16"-18 x 2 1/2"      |        | 8 PCS |
| 11  | ALLEN