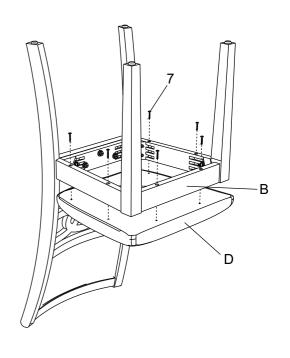

#### STEP 4

Place the assembled seat frame on the cushion seat and attach with wood screws.

**MADE IN VIETNAM** 

PAGE: 2 OF 3