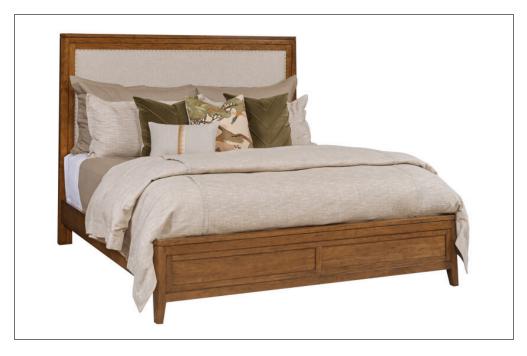

## KINCAID ITEM # 430-313P AFFINITY QUEEN UPHOLSTERED BED -COMPLETE

The softer side of the Aspire bedroom includes the relaxing Affinity Upholstered Bed. It uses the familiar outside frame of the Lineage wood panel bed but with the padded comfort of a fabric upholstered center. It is upholstered using a performance fabric for worry free relaxing. To finish the look, the Affinity Bed is trimmed in nail heads that share the brushed gold/bronze finish of the Aspire hardware. The Affinity Upholstered Bed also features the beveled post design. This element gives a clean connection point to add the Aspire Wall Panels (optional) which can flank the headboard and create a finished backdrop for either of the Aspire bedside pieces.