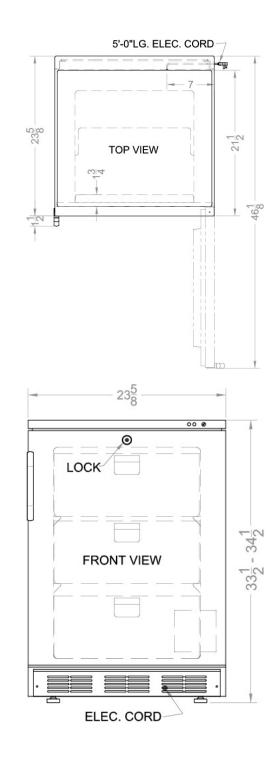

#### 33.5" x 23.63" x 23.5" (H x W x D)

Built-in undercounter freezer capable of -25° C operation; includes audible alarm, lock, and hospital grade plug

### **VT65MLBIMED Specifications:**

| Overview                                                                                                                                                                                                                                                                        |                                                                                                                                                                                     |
|---------------------------------------------------------------------------------------------------------------------------------------------------------------------------------------------------------------------------------------------------------------------------------|-------------------------------------------------------------------------------------------------------------------------------------------------------------------------------------|
| Height of Cabinet                                                                                                                                                                                                                                                               | 33.5" (85 cm)                                                                                                                                                                       |
| Width                                                                                                                                                                                                                                                                           | 23.63" (60 cm)                                                                                                                                                                      |
| Depth                                                                                                                                                                                                                                                                           | 23.5" (60 cm)                                                                                                                                                                       |
| Depth with Handle                                                                                                                                                                                                                                                               | 25.13" (64 cm)                                                                                                                                                                      |
| Depth with door at 90°                                                                                                                                                                                                                                                          | 46.13" (117 cm)                                                                                                                                                                     |
| Capacity                                                                                                                                                                                                                                                                        | 3.2 cu.ft. (91 L)                                                                                                                                                                   |
| Defrost Type                                                                                                                                                                                                                                                                    | Manual                                                                                                                                                                              |
| Door                                                                                                                                                                                                                                                                            | White                                                                                                                                                                               |
| Cabinet                                                                                                                                                                                                                                                                         | White                                                                                                                                                                               |
| US Electrical Safety                                                                                                                                                                                                                                                            | UL                                                                                                                                                                                  |
| Canadian Electrical<br>Safety                                                                                                                                                                                                                                                   | ULC                                                                                                                                                                                 |
| Amps                                                                                                                                                                                                                                                                            | 1.3                                                                                                                                                                                 |
| Weight                                                                                                                                                                                                                                                                          | 105.0 lbs. (48 kg)                                                                                                                                                                  |
| Shipping Weight                                                                                                                                                                                                                                                                 | 110.0 lbs. (50 kg)                                                                                                                                                                  |
| Parts & Labor Warranty                                                                                                                                                                                                                                                          | 1 Year                                                                                                                                                                              |
| Compressor Warranty                                                                                                                                                                                                                                                             | 5 Years                                                                                                                                                                             |
| Freezer                                                                                                                                                                                                                                                                         |                                                                                                                                                                                     |
|                                                                                                                                                                                                                                                                                 |                                                                                                                                                                                     |
| Door Swing                                                                                                                                                                                                                                                                      | RHD                                                                                                                                                                                 |
| Door Swing<br>Reversible                                                                                                                                                                                                                                                        | RHD<br>Factory Reversible                                                                                                                                                           |
|                                                                                                                                                                                                                                                                                 |                                                                                                                                                                                     |
| Reversible                                                                                                                                                                                                                                                                      | Factory Reversible                                                                                                                                                                  |
| Reversible<br>Interior Height                                                                                                                                                                                                                                                   | Factory Reversible<br>24.25" (62 cm)                                                                                                                                                |
| Reversible<br>Interior Height<br>Interior Width                                                                                                                                                                                                                                 | Factory Reversible<br>24.25" (62 cm)<br>17.75" (45 cm)                                                                                                                              |
| Reversible<br>Interior Height<br>Interior Width<br>Interior Depth                                                                                                                                                                                                               | Factory Reversible<br>24.25" (62 cm)<br>17.75" (45 cm)<br>16.5" (42 cm)                                                                                                             |
| Reversible<br>Interior Height<br>Interior Width<br>Interior Depth<br>Thermostat Type                                                                                                                                                                                            | Factory Reversible<br>24.25" (62 cm)<br>17.75" (45 cm)<br>16.5" (42 cm)<br>Dial                                                                                                     |
| Reversible<br>Interior Height<br>Interior Width<br>Interior Depth<br>Thermostat Type<br>Fan Type                                                                                                                                                                                | Factory Reversible<br>24.25" (62 cm)<br>17.75" (45 cm)<br>16.5" (42 cm)<br>Dial<br>Exterior                                                                                         |
| Reversible<br>Interior Height<br>Interior Width<br>Interior Depth<br>Thermostat Type<br>Fan Type<br>Refrigerant Type                                                                                                                                                            | Factory Reversible<br>24.25" (62 cm)<br>17.75" (45 cm)<br>16.5" (42 cm)<br>Dial<br>Exterior<br>R134a                                                                                |
| Reversible<br>Interior Height<br>Interior Width<br>Interior Depth<br>Thermostat Type<br>Fan Type<br>Refrigerant Type<br>Refrigerant Amount                                                                                                                                      | Factory Reversible<br>24.25" (62 cm)<br>17.75" (45 cm)<br>16.5" (42 cm)<br>Dial<br>Exterior<br>R134a<br>2.7 oz.                                                                     |
| Reversible<br>Interior Height<br>Interior Width<br>Interior Depth<br>Thermostat Type<br>Fan Type<br>Refrigerant Type<br>Refrigerant Amount<br>High Side PSI                                                                                                                     | Factory Reversible<br>24.25" (62 cm)<br>17.75" (45 cm)<br>16.5" (42 cm)<br>Dial<br>Exterior<br>R134a<br>2.7 oz.<br>235.0                                                            |
| Reversible   Interior Height   Interior Width   Interior Depth   Thermostat Type   Fan Type   Refrigerant Type   Refrigerant Amount   High Side PSI   Low Side PSI                                                                                                              | Factory Reversible<br>24.25" (62 cm)<br>17.75" (45 cm)<br>16.5" (42 cm)<br>Dial<br>Exterior<br>R134a<br>2.7 oz.<br>235.0<br>70.0                                                    |
| Reversible<br>Interior Height<br>Interior Width<br>Interior Depth<br>Thermostat Type<br>Fan Type<br>Refrigerant Type<br>Refrigerant Amount<br>High Side PSI<br>Low Side PSI<br>Level Legs                                                                                       | Factory Reversible<br>24.25" (62 cm)<br>17.75" (45 cm)<br>16.5" (42 cm)<br>Dial<br>Exterior<br>R134a<br>2.7 oz.<br>235.0<br>70.0<br>4                                               |
| Reversible   Interior Height   Interior Width   Interior Depth   Thermostat Type   Fan Type   Refrigerant Type   Refrigerant Amount   High Side PSI   Low Side PSI   Level Legs   Interior Drawers                                                                              | Factory Reversible<br>24.25" (62 cm)<br>17.75" (45 cm)<br>16.5" (42 cm)<br>Dial<br>Exterior<br>R134a<br>2.7 oz.<br>235.0<br>70.0<br>4<br>Yes                                        |
| ReversibleInterior HeightInterior WidthInterior DepthThermostat TypeFan TypeRefrigerant TypeRefrigerant AmountHigh Side PSILow Side PSILevel LegsInterior DrawersDrawers Qty                                                                                                    | Factory Reversible<br>24.25" (62 cm)<br>17.75" (45 cm)<br>16.5" (42 cm)<br>Dial<br>Exterior<br>R134a<br>2.7 oz.<br>235.0<br>70.0<br>4<br>Yes<br>3                                   |
| ReversibleInterior HeightInterior WidthInterior DepthThermostat TypeFan TypeRefrigerant TypeRefrigerant AmountHigh Side PSILow Side PSILevel LegsInterior DrawersDrawers QtyCompressor Step Height                                                                              | Factory Reversible<br>24.25" (62 cm)<br>17.75" (45 cm)<br>16.5" (42 cm)<br>Dial<br>Exterior<br>R134a<br>2.7 oz.<br>235.0<br>70.0<br>4<br>Yes<br>3<br>6.0" (15 cm)                   |
| Reversible<br>Interior Height<br>Interior Width<br>Interior Depth<br>Thermostat Type<br>Fan Type<br>Refrigerant Type<br>Refrigerant Amount<br>High Side PSI<br>Low Side PSI<br>Level Legs<br>Interior Drawers<br>Drawers Qty<br>Compressor Step Height<br>Compressor Step Width | Factory Reversible<br>24.25" (62 cm)<br>17.75" (45 cm)<br>16.5" (42 cm)<br>Dial<br>Exterior<br>R134a<br>2.7 oz.<br>235.0<br>70.0<br>4<br>Yes<br>3<br>6.0" (15 cm)<br>17.75" (45 cm) |