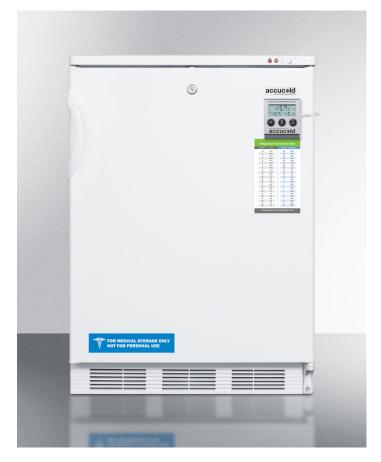

#### Slim undercounter dimensions Less than 24" wide to fit tight spaces Built-in capable Make the best use of space by installing your appliance under the counter Factory installed lock Keyed lock for secure interior High temperature alarm Warns of temperature fluctuations and includes an external temperature readout on the door Hospital grade cord with 'green dot' plug Secure three-pronged cord for added unit safety -25°C capable Low temperature capability ideal for certain sensitive items Manual defrost Efficient performance with reliable temperature stability Adjustable thermostat Manage the temperature with ease and accuracy Pull-out drawers Clear baskets for convenient and separated storage

#### **Highlights:**

Flexible design allows built-in or freestanding use in 24" wide spaces

Factory installed lock provides security you can count on

High temperature alarm includes external temperature readout