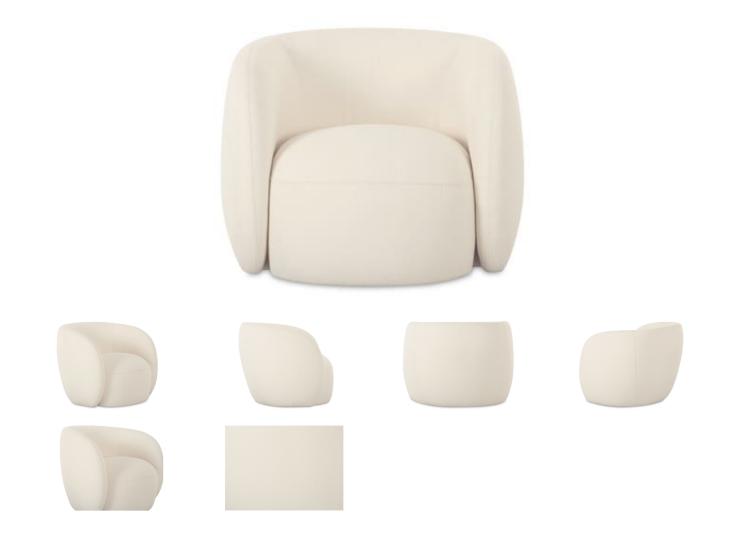

## OVERVIEW

The Rae accent chair's rounded silhouette and gently curved back match style with comfort. Fully upholstered in an all-weather, water-resistant fabric, it ensures durability without compromising aesthetic appeal, embracing the outdoors with indoor refinement.

## SPECIFICATIONS

| ITEM CODE          | OA-1022-05                                                                                |
|--------------------|-------------------------------------------------------------------------------------------|
| SWATCH CODE        | SWOA-CREAM                                                                                |
| COLLECTION         | RAE                                                                                       |
| PRODUCT MATERIALS  | UPHOLSTERY: 100% Polyester,<br>Antiseptic Plywood Frame,<br>Foam/ Fiber Fill, Plastic Leg |
| STYLE              | Contemporary                                                                              |
| GENERAL DIMENSIONS | 33.75″ W X 32.25″ D X 26.75″ H                                                            |
| ARM WIDTH          | 5.9                                                                                       |
| SEATING            | 1                                                                                         |