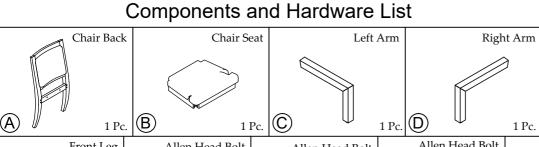

### Made in Viet Nam

51858 Uph Back Arm Chair 2in

- Be sure to check all packing material carefully for small parts, which may have come loose inside the carton during shipment. - To prevent possible scratches and damage, this furniture must