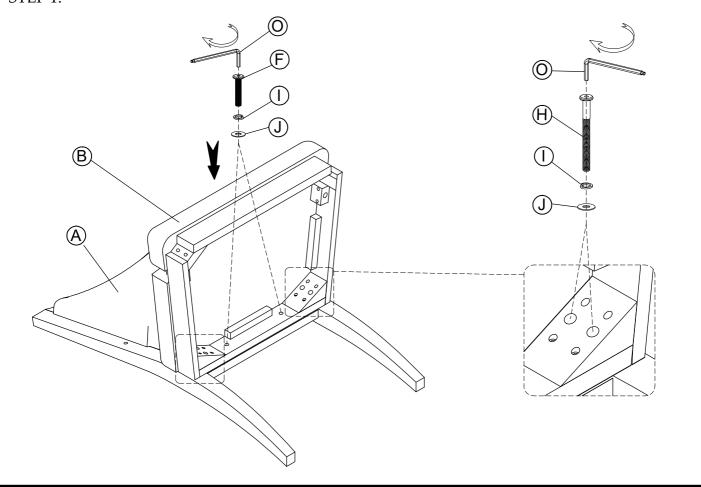

be assembled on a soft surface such as a blanket or carpet.

STEP 1:

Riverside

email: info@riverside-furniture.com

Halbrooke Dining Room Assembly Instructions

Page 2 of 3

Made in Viet Nam

51858 Uph Back Arm Chair 2in