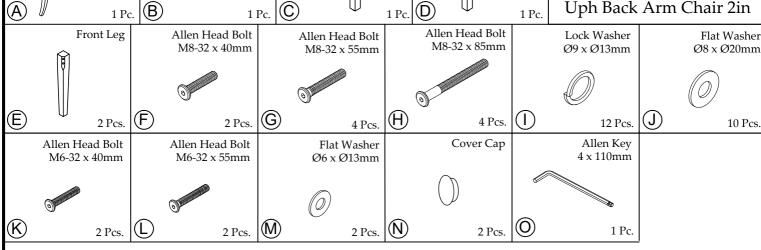

### Made in Viet Nam

51858 Uph Back Arm Chair 2in

- Be sure to check all packing material carefully for small parts, which may have come loose inside the carton during shipment. - To prevent possible scratches and damage, this furniture must