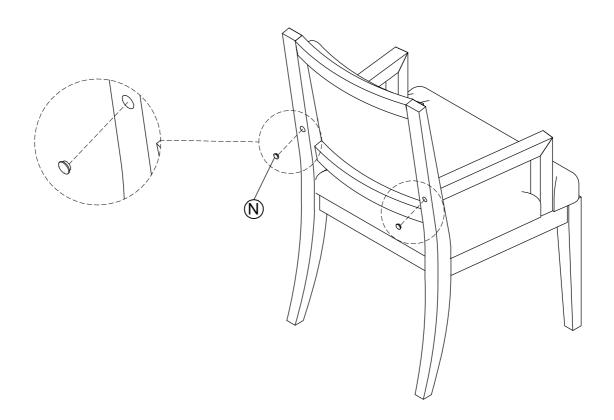

### STEP 3:

email: info@riverside-furniture.com

Halbrooke Dining Room Assembly Instructions Page 3 of 3

Made in Viet Nam

51858 Uph Back Arm Chair 2in

STEP 4:

Complete