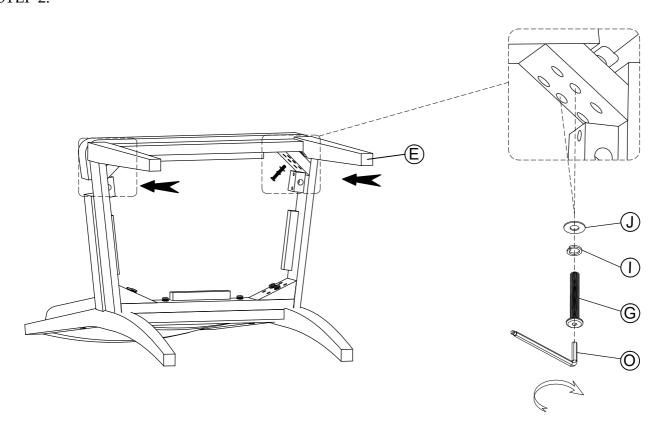

# Riverside FURNITURE

email: info@riverside-furniture.com

Warning:

## Halbrooke Dining Room Assembly Instructions

Page 1 of 3

### Made in Viet Nam



51858 Uph Back Arm Chair 2in



- Be sure to check all packing material carefully for small parts, which may have come loose inside the carton during shipment. - To prevent possible scratches and damage, this furniture must

be assembled on a soft surface such as a blanket or carpet.



STEP 1:



Riverside

email: info@riverside-furniture.com

Halbrooke Dining Room Assembly Instructions

Page 2 of 3

Made in Viet Nam

51858 Uph Back Arm Chair 2in

STEP 2:



### STEP 3:





email: info@riverside-furniture.com

Halbrooke Dining Room Assembly Instructions Page 3 of 3

Made in Viet Nam

51858 Uph Back Arm Chair 2in

STEP 4:



Complete