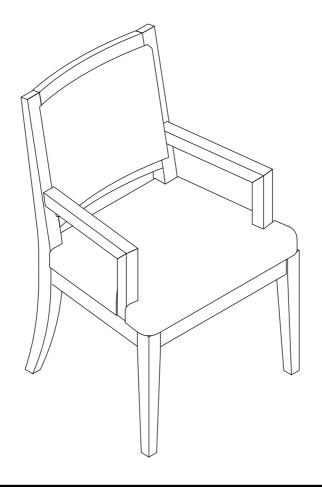

### STEP 3:

email: info@riverside-furniture.com

Halbrooke Dining Room Assembly Instructions Page 3 of 3

Made in Viet Nam

51858 Uph Back Arm Chair 2in

STEP 4:

Complete