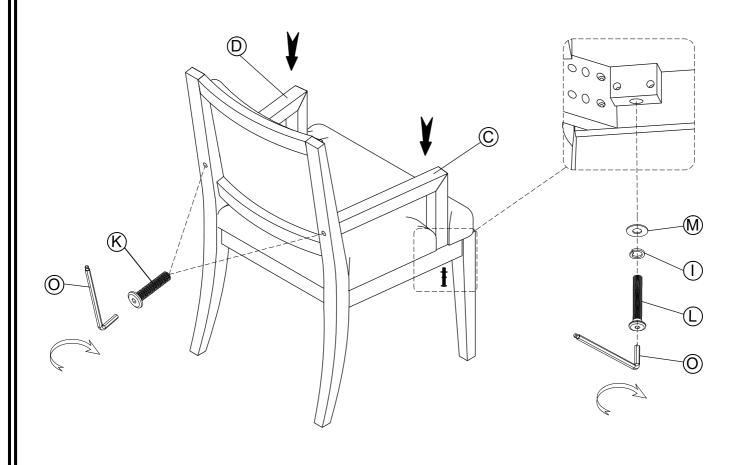

be assembled on a soft surface such as a blanket or carpet.

STEP 1:

Riverside

email: info@riverside-furniture.com

Halbrooke Dining Room Assembly Instructions

Page 2 of 3

Made in Viet Nam

51858 Uph Back Arm Chair 2in