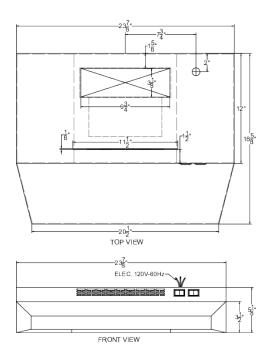

#### 5.13" x 23.88" x 18.63" (H x W x D)

24 inch wide under cabinet convertible range hood for ducted or ductless use in stainless steel

### H24RSS Specifications:

| Overview                      |                                                              |
|-------------------------------|--------------------------------------------------------------|
| Height of Cabinet             | 5.13" (13 cm)                                                |
| Width                         | 23.88" (61 cm)                                               |
| Depth                         | 18.63" (47 cm)                                               |
| Cabinet                       | Stainless Steel                                              |
| US Electrical Safety          | ETL                                                          |
| Canadian Electrical<br>Safety | ETL-C                                                        |
| Voltage/Frequency             | 115 V AC/60 Hz                                               |
| Weight                        | 11.0 lbs. (5 kg)                                             |
| Shipping Weight               | 14.0 lbs. (6 kg)                                             |
| Parts & Labor<br>Warranty     | 1 Year                                                       |
| UPC                           | 761101085074                                                 |
| Range Hood                    |                                                              |
| Venting                       | Convertible                                                  |
| Controls                      | Dial                                                         |
| Light                         | Yes                                                          |
| Number of Lights              | 1                                                            |
| Light Type                    | Incandescent                                                 |
| Number of Fan<br>Speeds       | 2                                                            |
| Duct Shape                    | 3"1/4" x 10" rectangular<br>or 6/7" round with<br>transition |