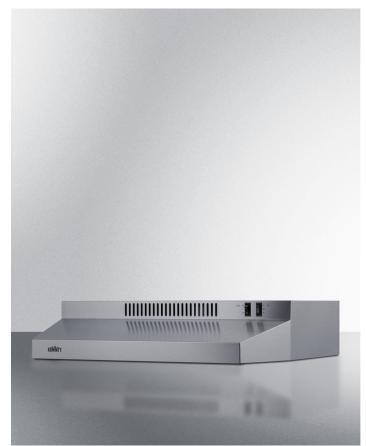

#### 5.13" x 23.88" x 18.63" (H x W x D)

24 inch wide under cabinet convertible range hood for ducted or ductless use in stainless steel

#### **Highlights:**

24 inch wide pairs well with a variety of ranges and cooktops

Stainless steel construction for elegant durability

Convertible from top or rear venting into non-vented recirculating mode

#### **Product Features:**

| Under cabinet range hood      | Low profile design offers a classic way to finish your kitchen                                                                                                |  |
|-------------------------------|---------------------------------------------------------------------------------------------------------------------------------------------------------------|--|
| 24 inch width                 | Sized for use over 24 inch cooking surfaces (additional sizes available)                                                                                      |  |
| Convertible design            | Can be used for ducted venting to the outside or recirculating ventilation where no external venting is possible                                              |  |
| Easy 1-step conversion        | Ships pre-set for recirculating mode but can be converted for ducted use in less than a minute                                                                |  |
| Versatile top or rear exhaust | Ships for standard 3 1/4" x 10" vertical or horizontal exterior venting and convertible to a 6" or 7" round vertical venting with a transition (not included) |  |
| Stainless steel finish        | Durable construction in an attractive style with a horizontal grain                                                                                           |  |
| Two-speed fan                 | High and low setting to allow proper ventilation of your kitchen as needed                                                                                    |  |
| Light & bulb included         | Includes an incandescent bulb to help illuminate your cooking surface                                                                                         |  |
| Removable metal grease filter | Easy installation and detaching allows you to properly clean the filter for optimum efficiency                                                                |  |