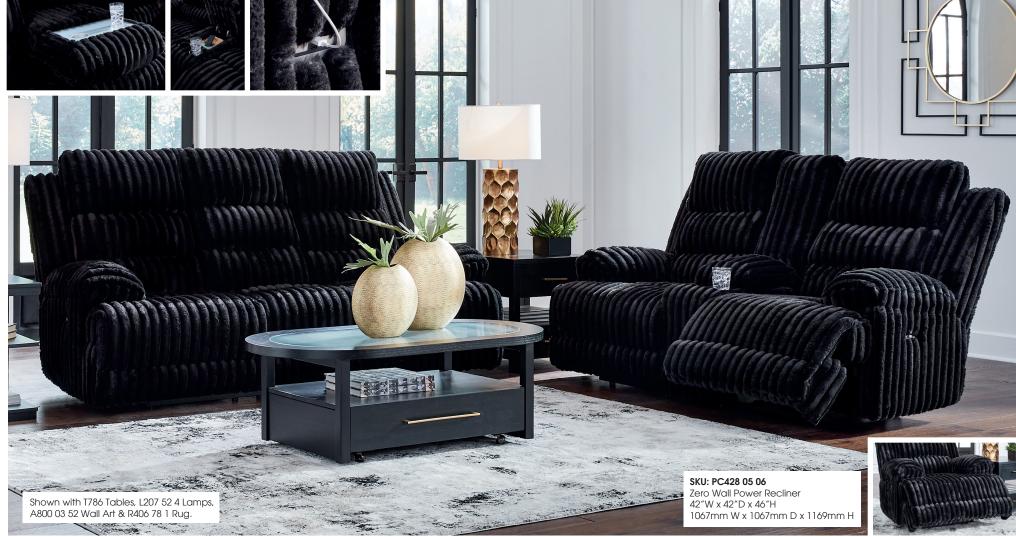

## "Rhine Falls-Onyx" PC428 05

100% Polyester Cleaning Code: W

SKU: PC428 05 99

Power Reclining Sofa w/ Drop Down Table 90"W x 42"D x 46"H 2286mm W x 1067mm D x 1169mm H

## SKU: PC428 05 96

Double Power Reclining Loveseat w/ Console 80"W x 42"D x 46"H 2032mm W x 1067mm D x 1169mm H

- Stripes and patterns are match cut
- All fabrics are pre-approved for wearability and durability against AHFA standards
- Cushions are constructed of High-resiliency foam cushions wrapped in thick poly fiber
- Upholstered in a wide Velvet Cord Polyester Upholstery Fabric
- Sofa features a drop down table with 2 cup holders
- Center console with 2 cup holders and hidden storage
- One-Touch power control with adjustable positions features zero-draw charging port
- Zero-Draw technology only consumes power when the USB receptacle is in use
- Features metal drop-in unitized seat box for strength and durability
- All metal construction to the floor for strength and durability
- The reclining mechanism features infinite positions for comfort