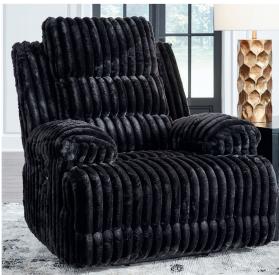

- Stripes and patterns are match cut
- All fabrics are pre-approved for wearability and durability against AHFA standards
- Cushions are constructed of High-resiliency foam cushions wrapped in thick poly fiber
- Upholstered in a wide Velvet Cord Polyester Upholstery Fabric
- Sofa features a drop down table with 2 cup holders
- Center console with 2 cup holders and hidden storage
- One-Touch power control with adjustable positions features zero-draw charging port
- Zero-Draw technology only consumes power when the USB receptacle is in use
- Features metal drop-in unitized seat box for strength and durability
- All metal construction to the floor for strength and durability
- The reclining mechanism features infinite positions for comfort