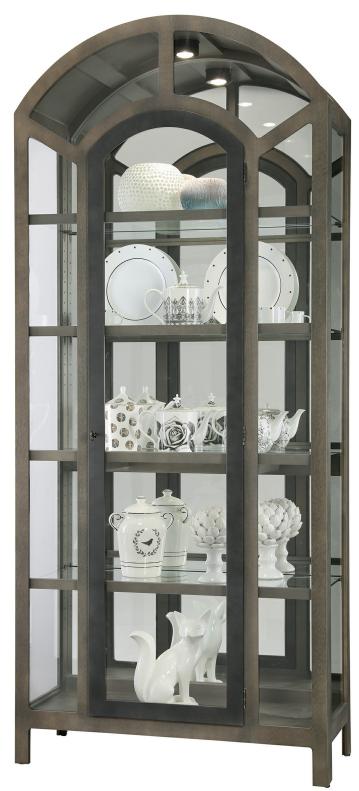

Enhancing life at home.™

| Name: HOWARD MI                                                                                     | 680696                                                      | Seat Width                                                                                           | 0.0                                            | Assembly Required     | No              |
|-----------------------------------------------------------------------------------------------------|-------------------------------------------------------------|------------------------------------------------------------------------------------------------------|------------------------------------------------|-----------------------|-----------------|
| CABINET 680696                                                                                      |                                                             | Seat Depth                                                                                           | 0.0                                            | Can Ship UPS / Fedex  | No              |
| SKU                                                                                                 |                                                             | Seat Height                                                                                          | 0.0                                            | Shipping Carton Count | 1               |
| Wood Finish<br>Clock Movement<br>Product Width<br>Product Depth<br>Product Height<br>Product Weight | Smoke Grey<br>No Movement<br>35.75<br>16.5<br>83.0<br>156.0 | Arm Height Shipping Width Shipping Depth Shipping Height Shipping Weight Shipping Cube - square feet | 0.0<br>40.5<br>20.75<br>90.5<br>174.0<br>44.01 | Warranty              | 1 Year Warranty |