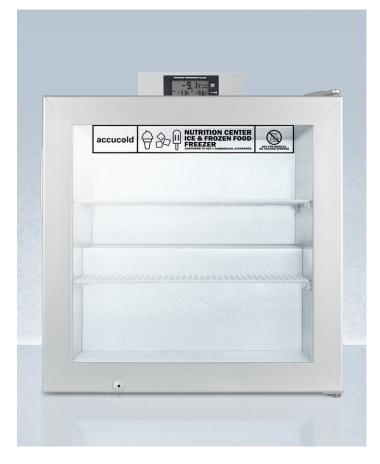

# SCFU386NZ

#### 24.5" x 23.38" x 20.63" (H x W x D)

Commercially approved Nutrition Center series compact glass door all-freezer with front lock and NIST calibrated digital temperature display

#### **Highlights:**

Commercially approved to NSF-7 standards

Digital temperature display and audible alarm allows easier temperature monitoring as recommended by JCAHO

Thermometer is NIST calibrated in our ISO/IEC 17025:2005 laboratory

### **Product Features:**

| Commercially approved               | ETL-S listed to NSF standards for commercial use                                                                                                                                                |
|-------------------------------------|-------------------------------------------------------------------------------------------------------------------------------------------------------------------------------------------------|
| NIST calibrated temperature display | Thermometer provides continuous display of the current and high/low temperature to the nearest tenth of a degree, with a readout switchable from Celsius to Fahrenheit at the touch of a button |
| High/low temperature alarm          | Audible alarm sounds if the interior temperature rises or falls out of set range                                                                                                                |
| Factory installed lock              | Keyed security for a secure interior                                                                                                                                                            |
| Self-closing door                   | Ideal for busy commercial settings, where customers and staff don't always have the chance to ensure the door is closed                                                                         |
| Versatile display                   | Temperature display can be switched from Celsius to Fahrenheit at the touch of a button                                                                                                         |
| LED lighting                        | Switchable light illuminates whole interior                                                                                                                                                     |
| Glass door                          | Provides a full display of stored contents                                                                                                                                                      |
| Removable shelves                   | Two wire shelves included                                                                                                                                                                       |