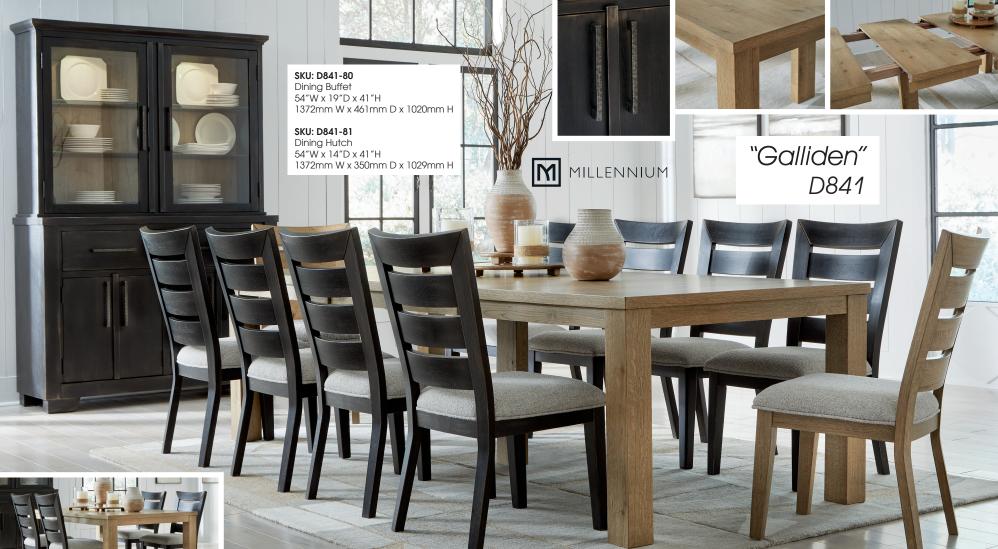

#### Features:

• Features an Urban Contemporary design with a rustic vibe

M MILLENNIUM

• Made with hardwood solids, and thick rustic oak veneer

"Galliden"

- Natural wood may display natural weathering, unique cracks,
- splits, knots, saw marks or other organic features unique to each piece

D841

- Features an Eclectic natural oak and black finish
- scheme for a mix and match design style
- Features sturdy chunky legs supporting a thick table top with a rustic oak finish • The Spindle Back Dining Chair (-01) features a broad curved back rest and is finished in an aged black color with rubbed-through edges along with a cushioned seat covered in textural woven polyester fabric • The Cane Back Arm Chair (-02A) features an inset synthetic cane back rest with a cushioned seat covered in a textural woven polyester fabric • The Dining Server is finished in aged black with rubbed-through effects and includes a reversible wine rack shelf along with 1 adjustable shelf behind each cabinet door covered in synthetic cane accents • The Dining Server center drawer has fully finished drawer interior, with ball bearing side guides and black felt bottom

• The Dining Buffet and Hutch (-80,-81) features four doors with two adjustable shelves, two drawers French/English dovetails with fully finished drawer boxes and ball bearing side glides • The Dining Hutch features two large doors and inside, LED lights and two glass shelves offer plenty of display space • Buffet and Hutch are finished in an aged black with rubbed-through effects and back-panel finished in a rustic oak