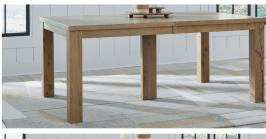

SKU: D841-45

Rectangular Dining Table 44"W x 78"D x 30"H 1118mm W x 1982mm D x 762mm H

#### Features:

- Features an Urban Contemporary design with a rustic vibe
- Made with hardwood solids with thick rustic oak veneer and MDF substrate
- Natural wood may display natural weathering, unique cracks,
- splits, knots, saw marks or other organic features unique to each piece
- Features an Eclectic natural oak and black finish for a mix and match design style
- The Extension Dining Table (-35) features two 18" removable center leaves and can seat up to 10
- The Dining Chairs (-03/-04) feature a curved ladder-back design made with rustic oak veneers and hardwood solids and feature a cushioned seat covered in a textured gray fabric
- The -03 Dining Chair is finished in aged black with rubbed through effects
- The -04 Dining Chair is finished in a rustic oak