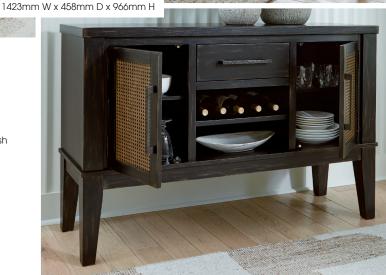

SKU: D841-60 **Dining Server** 56"W x 18"D x 38"H

Rectangular Dining Extension Table 45"W x 72/90/108"D x 31"H 1131mm W x 1829/2286/2744mm D x 766mm H

D841

- Features an Eclectic natural oak and black finish
- scheme for a mix and match design style
- Features sturdy chunky legs supporting a thick table top with a rustic oak finish • The Spindle Back Dining Chair (-01) features a broad curved back rest and is finished in an aged black color with rubbed-through edges along with a cushioned seat covered in textural woven polyester fabric • The Cane Back Arm Chair (-02A) features an inset synthetic cane back rest with a cushioned seat covered in a textural woven polyester fabric • The Dining Server is finished in aged black with rubbed-through effects and includes a reversible wine rack shelf along with 1 adjustable shelf behind each cabinet door covered in synthetic cane accents • The Dining Server center drawer has fully finished drawer interior, with ball bearing side guides and black felt bottom