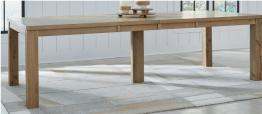

SKU: D841-60 **Dining Server** 56"W x 18"D x 38"H

Rectangular Dining Extension Table 45"W x 72/90/108"D x 31"H 1131mm W x 1829/2286/2744mm D x 766mm H