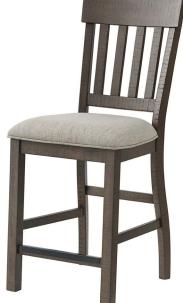

## **TABLE, CHAIR, & BENCH**

- Beautiful rough sawn acacia and select hardwood
- 22" self-storing leaf extends table from 82" to 104"L
- Cable driven metal slides for easy open and close of table top
- Chair has LiveSmart stain resistance endurance fabric and comfortable web cushion seating
- Erogonomically shaped slat chair backs were designed for maximum comfort
- Long backless bench has sturdy legs and metal trestle bar to match dining table

# COUNTER BENCH 68"W x 15"D x 24"H

SLAT BACK COUNTER STOOL 19.5"W x 22"D x 43"H SU-CH-960C-BCL-RTA