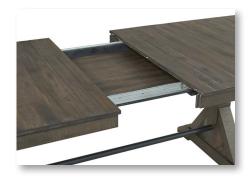

## **TABLE, CHAIR, & BENCH**

- Beautiful rough sawn acacia and select hardwood
- 22" self-storing leaf extends table from 82" to 104"L
- Cable driven metal slides for easy open and close of table top
- Chair has LiveSmart stain resistance endurance fabric and comfortable web cushion seating
- Erogonomically shaped slat chair backs were designed for maximum comfort
- Long backless bench has sturdy legs and metal trestle bar to match dining table