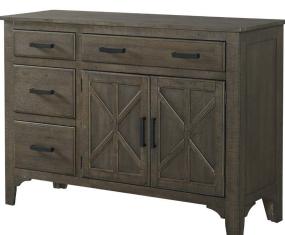

### **SERVER**

- One large cupboard with adjustable shelving
- Four drawers with English dovetail construction
- Stylish black metal handle pulls

**SERVER** 56.75"W x 18"D x 38.5"H SU-CA-5738-BCL-C

SLAT BACK SIDE CHAIR 19.5"W x 22"D x 40"H SU-CH-960C-BCL-RTA