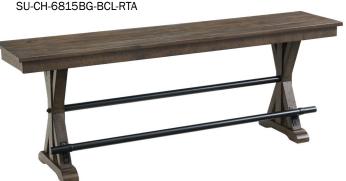

# COUNTER BENCH 68"W x 15"D x 24"H

SLAT BACK COUNTER STOOL 19.5"W x 22"D x 43"H SU-CH-960C-BCL-RTA