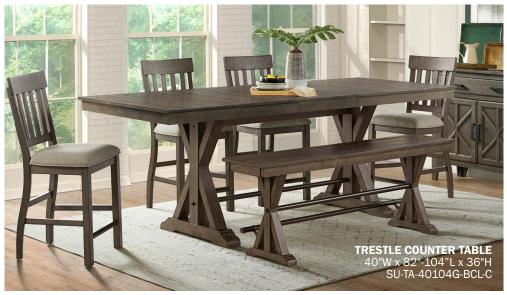

## **TABLE, CHAIR, & BENCH**

- Beautiful rough sawn acacia and select hardwood
- 22" self-storing leaf extends table from 82" to 104"L
- Cable driven metal slides for easy open and close of table top
- Chair has LiveSmart stain resistance endurance fabric and comfortable web cushion seating
- Erogonomically shaped slat chair backs were designed for maximum comfort
- Long backless bench has sturdy legs and metal trestle bar to match dining table