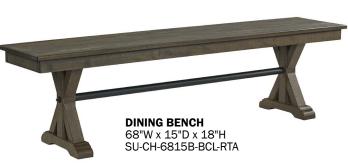

## **TABLE, CHAIR, & BENCH**

- Beautiful rough sawn acacia and select hardwood
- 22" self-storing leaf extends table from 82" to 104"L
- Cable driven metal slides for easy open and close of table top
- Chair has LiveSmart stain resistance endurance fabric and comfortable web cushion seating
- Erogonomically shaped slat chair backs were designed for maximum comfort
- Long backless bench has sturdy legs and metal trestle bar to match dining table