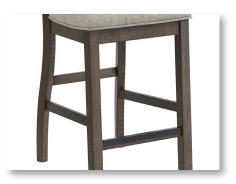

# COUNTER BENCH 68"W x 15"D x 24"H

SLAT BACK COUNTER STOOL 19.5"W x 22"D x 43"H SU-CH-960C-BCL-RTA