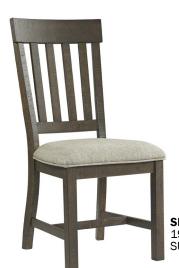

### **SERVER**

- One large cupboard with adjustable shelving
- Four drawers with English dovetail construction
- Stylish black metal handle pulls

**SERVER** 56.75"W x 18"D x 38.5"H SU-CA-5738-BCL-C

SLAT BACK SIDE CHAIR 19.5"W x 22"D x 40"H SU-CH-960C-BCL-RTA