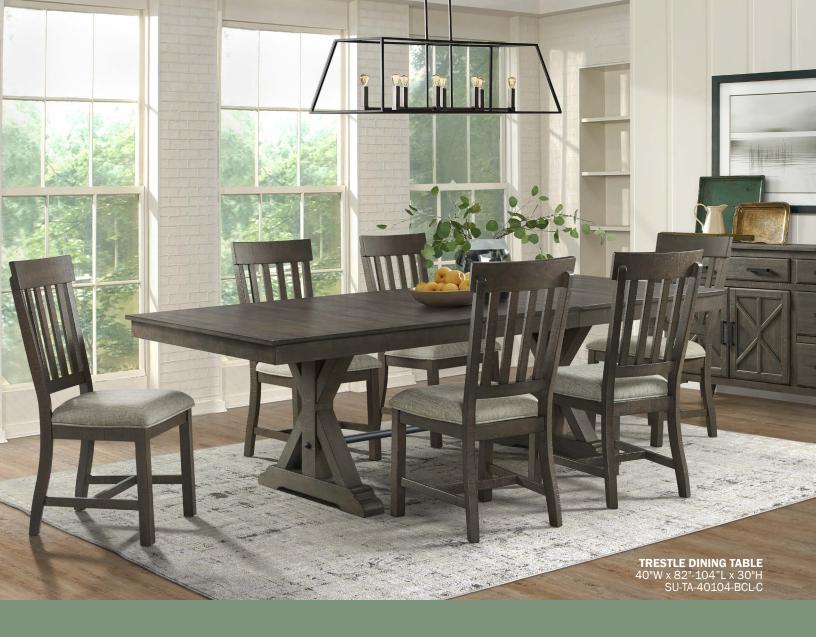

# Sullivan Dining

BY INTERCON

# **SULLIVAN DINING**

### **FEATURES & BENEFITS**

Construction: Solid Acacia & Select

Hardwood

Finish: Burnished Clay

## **TABLE, CHAIR, & BENCH**

- Beautiful rough sawn acacia and select hardwood
- 22" self-storing leaf extends table from 82" to 104"L
- Cable driven metal slides for easy open and close of table top
- Chair has LiveSmart stain resistance endurance fabric and comfortable web cushion seating
- Erogonomically shaped slat chair backs were designed for maximum comfort
- Long backless bench has sturdy legs and metal trestle bar to match dining table

### **SERVER**

- One large cupboard with adjustable shelving
- Four drawers with English dovetail construction
- Stylish black metal handle pulls

**SERVER** 56.75"W x 18"D x 38.5"H SU-CA-5738-BCL-C

SLAT BACK SIDE CHAIR 19.5"W x 22"D x 40"H SU-CH-960C-BCL-RTA