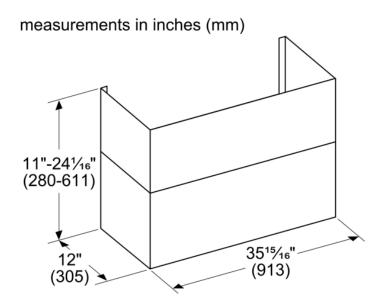

Lower duct cover piece is 11" Tall; Upper duct cover piece is 14-1/16" tall Can also be installed with only lower duct cover piece

Notes: Please refer to installation instructions. Installation instructions are available at www.thermador.com. Specifications are correct at the time of printing. Thermador reserves the right to change product specifications and design at any time, without notice.

**Technical Specification** 

Notes: Please refer to installation instructions. Installation instructions are available at www.thermador.com. Specifications are correct at the time of printing. Thermador reserves the right to change product specifications and design at any time, without notice.