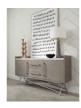

## **Coral Sideboard**

3N2578

\$0.00

Clad in authentic Carrara marble, traces of natural veining lend each table its unique

## **Product Description**

Elemental and modern, the Coral collection is a symbol of timeless design. Clad in authentic Carrara marble, traces of natural veining lend each table its unique character, while a structural stainless steel tube base provides a reciprocal anchoring point.

- Authentic Carrara marble top.
- Base made from hand-cut and –welded stainless steel tubing.
- Crafted from engineered wood and Pine veneer, stained in an airy camel shade and wire-brushed to create a weathered, tactile surface.
- Full-extension ball bearing drawer glides.
- Sanded and stained drawer interiors with English dovetail joinery.
- Adjustable shelving.
- Stainless steel bar pulls.