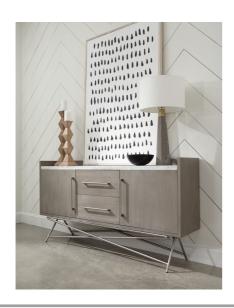

## **Coral Sideboard**

3N2578

\$0.00

Clad in authentic Carrara marble, traces of natural veining lend each table its unique

## **Product Description**

Elemental and modern, the Coral collection is a symbol of timeless design. Clad in authentic Carrara marble, traces of natural veining lend each table its unique character, while a structural stainless steel tube base provides a reciprocal anchoring point.

- Authentic Carrara marble top.
- Base made from hand-cut and –welded stainless steel tubing.
- Crafted from engineered wood and Pine veneer, stained in an airy camel shade and wire-brushed to create a weathered, tactile surface.
- Full-extension ball bearing drawer glides.
- Sanded and stained drawer interiors with English dovetail joinery.
- Adjustable shelving.
- Stainless steel bar pulls.