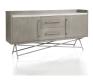

## **Coral Sideboard**

3N2578

\$0.00

Clad in authentic Carrara marble, traces of natural veining lend each table its unique

## **Product Description**

Elemental and modern, the Coral collection is a symbol of timeless design. Clad in authentic Carrara marble, traces of natural veining lend each table its unique character, while a structural stainless steel tube base provides a reciprocal anchoring point.

- Authentic Carrara marble top.
- Base made from hand-cut and –welded stainless steel tubing.
- Crafted from engineered wood and Pine veneer, stained in an airy camel shade and wire-brushed to create a weathered, tactile surface.
- Full-extension ball bearing drawer glides.
- Sanded and stained drawer interiors with English dovetail joinery.
- Adjustable shelving.
- Stainless steel bar pulls.