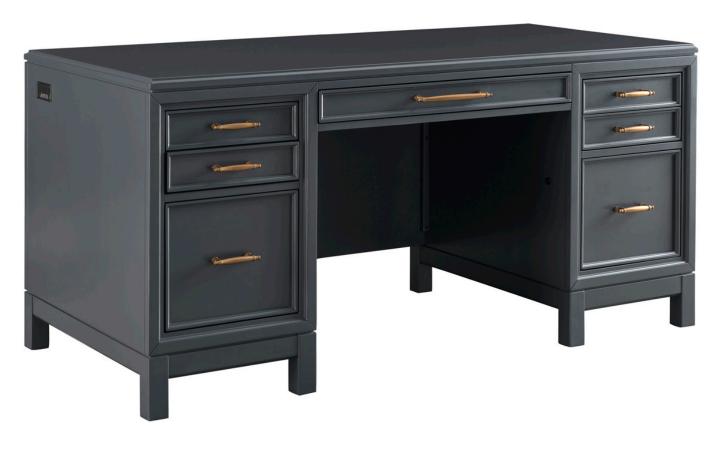

## **66" EXECUTIVE DESK**

**Alexander** Collection

## + FEATURES & BENEFITS

 ${\bf 2}$   ${\bf AC}$  outlets: Conveniently located electrical outlets.

**Drop Front Keyboard Drawer**: Keep your desk workspace clean and organized with a convenient pullout keyboard drawer. You have the choice to use for a keyboard or storage.

Removable Dividers: Organize your items, any shape or size.

Locking File Drawers: Keeping your important documents under lock and key!

Cord Management: Engineered to allow cords to pass through the furniture to an outlet.

**Dovetail Joinery**: A construction technique that will ensure long-lasting strength and durability.

**Full Extension, Steel Ball Bearing Drawer Slides**: Premium full extension, steel ball bearing drawer slides provide quiet, smooth and reliable drawer function. The low friction steel slides are designed to withstand daily use.