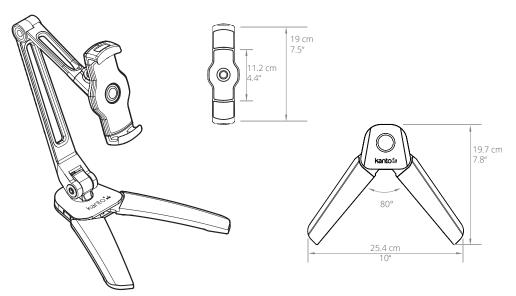

## **FEATURES & SPECIFICATIONS**

- Fits most smartphones and tablets measuring 4.4" to 7.5" (11.2 cm to 19 cm)
- Supports up to 2.2 lb (1 kg)
- + 360° rotation for vertical and horizontal screen orientation
- Five points of rotation provide unlimited viewing angles
- Double sectioned arm provides 15" (38.1 cm) of reach
- + Foldable aluminum frame and base with durable painted finish
- Easy port access to plug in device
- Includes assembly manual, camera adapter and mounting brackets

#### 360° VIEWING

Featuring five points of rotation, the DS250 allows you to swivel and tilt your device for optimal viewing.

## PORTABLE DESIGN

The foldable base is designed to be easy to store and carry, and ensures stability on flat surfaces.