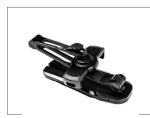

# MOUNTING BRACKETS

Two mounting brackets are included, allowing you to position your device under a cabinet or to the wall. Secure them with the provided screws and slide the stand into place.