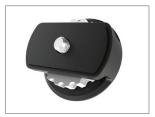

#### UNIVERSAL DESIGN

The spring-loaded clamping mechanism expands between 4.4" and 7.5" to ensure a secure fit for your phone or tablet.