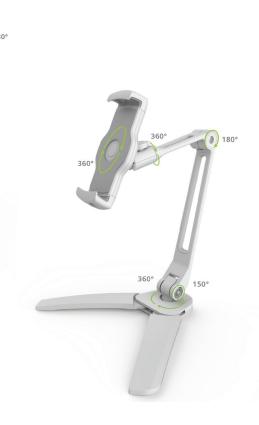

#### **Phone and Tablet Stand**

Enjoy hands-free access to your smartphone or tablet with the DS250. Featuring a 15" aluminum arm with five points of rotation, this lightweight stand allows you to adjust the position of your device for optimal viewing. Its foldable base makes it easy to carry and can be inserted into the provided mounting brackets to position your device under a cabinet or on the wall. The DS250's spring-loaded clamping mechanism accommodates various screen sizes and ensures a secure fit at any angle. For added usability, an adapter with a ¼"-20 screw is also included, giving you the option to mount a camera or portable projector.

## **FEATURES & SPECIFICATIONS**

- Fits most smartphones and tablets measuring 4.4" to 7.5" (11.2 cm to 19 cm)
- Supports up to 2.2 lb (1 kg)
- + 360° rotation for vertical and horizontal screen orientation
- Five points of rotation provide unlimited viewing angles
- Double sectioned arm provides 15" (38.1 cm) of reach
- + Foldable aluminum frame and base with durable painted finish
- Easy port access to plug in device
- Includes assembly manual, camera adapter and mounting brackets

#### 360° VIEWING

Featuring five points of rotation, the DS250 allows you to swivel and tilt your device for optimal viewing.