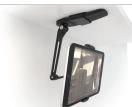

# MOUNTING BRACKETS

Two mounting brackets are included, allowing you to position your device under a cabinet or to the wall. Secure them with the provided screws and slide the stand into place.