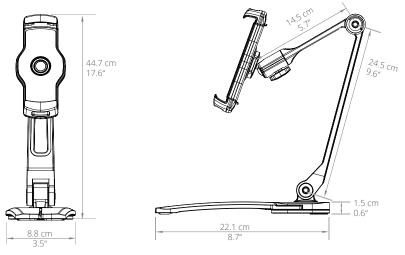

#### **Phone and Tablet Stand**

Enjoy hands-free access to your smartphone or tablet with the DS250. Featuring a 15" aluminum arm with five points of rotation, this lightweight stand allows you to adjust the position of your device for optimal viewing. Its foldable base makes it easy to carry and can be inserted into the provided mounting brackets to position your device under a cabinet or on the wall. The DS250's spring-loaded clamping mechanism accommodates various screen sizes and ensures a secure fit at any angle. For added usability, an adapter with a ¼"-20 screw is also included, giving you the option to mount a camera or portable projector.

## **FEATURES & SPECIFICATIONS**

- Fits most smartphones and tablets measuring 4.4" to 7.5" (11.2 cm to 19 cm)
- Supports up to 2.2 lb (1 kg)
- + 360° rotation for vertical and horizontal screen orientation
- Five points of rotation provide unlimited viewing angles
- Double sectioned arm provides 15" (38.1 cm) of reach
- + Foldable aluminum frame and base with durable painted finish
- Easy port access to plug in device
- Includes assembly manual, camera adapter and mounting brackets