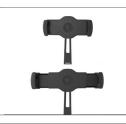

#### UNIVERSAL DESIGN

The spring-loaded clamping mechanism expands between 4.4" and 7.5" to ensure a secure fit for your phone or tablet.