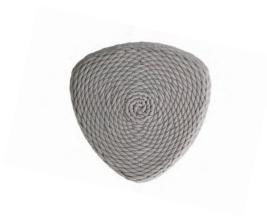

## ROCA Stool (Tall)

## FN62016GRY-T

Seat Height: 18.5" Overall Height: 18.5"

Depth: 19" Weight: 24 LBS

Width: 19"