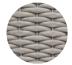

## RATANA

Weave: Durarope™ Finish: Beige

Weave: Durarope™ Finish: Brown

Weave: Durarope™ Finish: Grey

## FN62016GRY-T

Seat Height: 18.5" Overall Height: 18.5"

Depth: 19" Weight: 24 LBS

Width: 19"