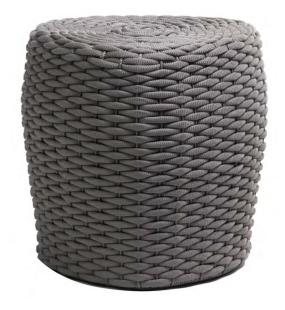

## ROCA Stool (Tall)

## FN62016GRY-T

Seat Height: 18.5" Overall Height: 18.5"

Depth: 19" Weight: 24 LBS

Width: 19"

## TECHNICAL INFORMATION

- Weave: Durastrap™ Beige BGE, Brown BRN and Grey GRY
- Frame: Aluminum & Durastrap™
- 13mm width Polypropylene (PP) braided straps weaving
- Durastrap™ has been tested with UV exposure:
   The Grey Scale is 4 to 5 under 3000 hours UV to 100 ho

The Grey Scale is 4 to 5 under 3000 hours UV test Easy to dry woven straps

- Durastrap™ has durable synthetic EVA (Ethylene Vinyl Acetate) rubber inside the strap)
- The maximum tensile strength of each strap is 280 LBF
- Max. weight load: 350 LBS
- Contract quality
- For outdoor use only