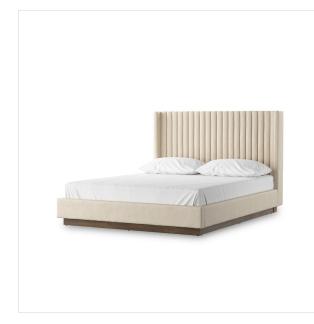

## Montgomery Bed

Thames Cream • 227776-007

## Overview

A tall, vertical-channeled headboard is upholstered in cream high-performance fabric for a fresh take on modern bedroom styling. A parawood plinth base grounds the whole look. Performance fabrics are specially created to withstand spills, stains, high traffic and wear, ensuring long-term comfort and unmatched durability.

## Details

**Overall Dimensions** 65.00"w x 86.00"d x 46.50"h

**Colors** Thames Cream, Weathered Sepia

Materials 66% Polyester, 19% Acrylic, 15% Flax/Linen, Solid Parawood

Fabric Performance

Weight 194.00 lb