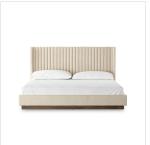

## Montgomery Bed

Thames Cream • 227776-007

## Overview

A tall, vertical-channeled headboard is upholstered in cream high-performance fabric for a fresh take on modern bedroom styling. A parawood plinth base grounds the whole look. Performance fabrics are specially created to withstand spills, stains, high traffic and wear, ensuring long-term comfort and unmatched durability.

## Details

**Overall Dimensions** 65.00"w x 86.00"d x 46.50"h

**Colors** Thames Cream, Weathered Sepia

Materials 66% Polyester, 19% Acrylic, 15% Flax/Linen, Solid Parawood

Fabric Performance

Weight 194.00 lb