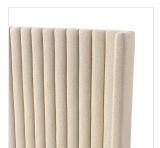

## Overview

A tall, vertical-channeled headboard is upholstered in cream high-performance fabric for a fresh take on modern bedroom styling. A parawood plinth base grounds the whole look. Performance fabrics are specially created to withstand spills, stains, high traffic and wear, ensuring long-term comfort and unmatched durability.