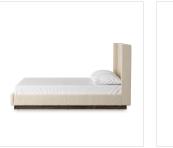

## Montgomery Bed

Thames Cream • 227776-007

## Overview

A tall, vertical-channeled headboard is upholstered in cream high-performance fabric for a fresh take on modern bedroom styling. A parawood plinth base grounds the whole look. Performance fabrics are specially created to withstand spills, stains, high traffic and wear, ensuring long-term comfort and unmatched durability.

## Details

**Overall Dimensions** 65.00"w x 86.00"d x 46.50"h

**Colors** Thames Cream, Weathered Sepia

Materials 66% Polyester, 19% Acrylic, 15% Flax/Linen, Solid Parawood

Fabric Performance

Weight 194.00 lb