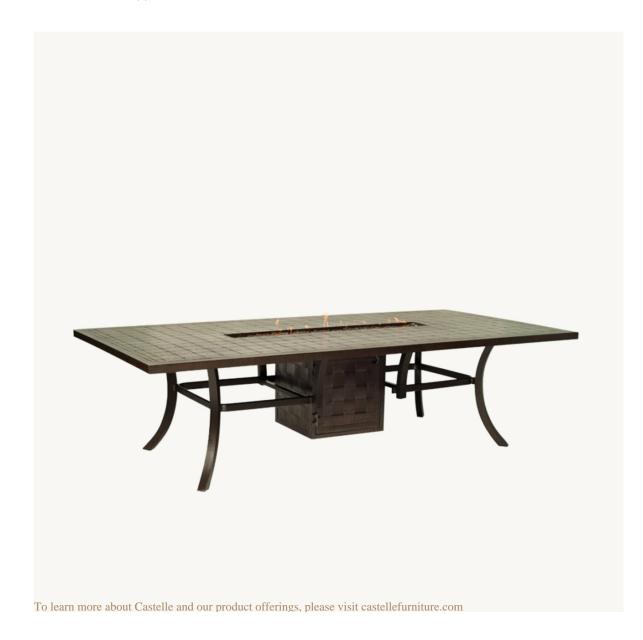

## CLASSICAL 54" X 108" RECTANGULAR CLASSICAL DINING TABLE WITH FIREPIT

SKU: VRF108WL

Collection: Not Applicable

## DESCRIPTION

A place setting never looked so appealing as on one of our firepit tables. Our Classical 54" X 108" Rectangular Classical Dining Table With Firepit is infused with unique detailing that will encourage you to linger over a casual meal or glass of fine wine. Choose from the exotic look of rattan, artful mosaics, rich woods, or other unique cast top designs