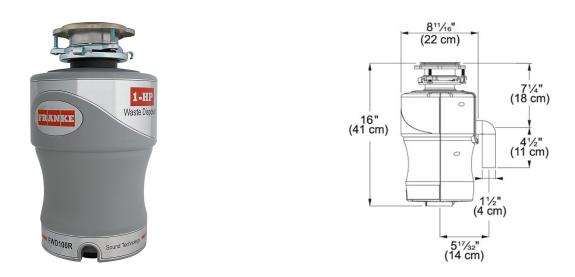

## Waste disposers FWD100R | 134.0297.202

FAMILY : Waste Management | SERIE : Waste disposers | MODEL : FWD100R | FINISH : other | INSTALLATION TYPE : Waste Management

| TECHNICAL DATA |                                                                                                                                                                                                                            |
|----------------|----------------------------------------------------------------------------------------------------------------------------------------------------------------------------------------------------------------------------|
| RPM            | 2800                                                                                                                                                                                                                       |
| Horse<br>Power | 1 HP                                                                                                                                                                                                                       |
| *              | Continuous Feed models may require Air Switch WD3428 and Controller<br>WD9088.<br>Chrome stopper and flange standard on each disposer not available<br>separately.<br>WD8026SN and WD8027C not compatible with this model. |
| Where to buy   | Showroom                                                                                                                                                                                                                   |