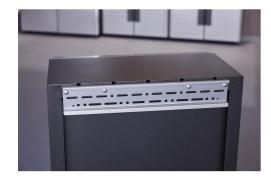

Mount your 30" Tall Cabinet, 24" 2-Door Base Cabinet, or 24" 1-Drawer 2-Door Base Cabinet with Flex Cabinet System Brackets. This kit includes one bracket that installs to the back of the garage storage cabinet, and can be easily installed on the GearWall® Panels or GearTrack® Channels, increasing wall storage capacity and freeing up floor space.