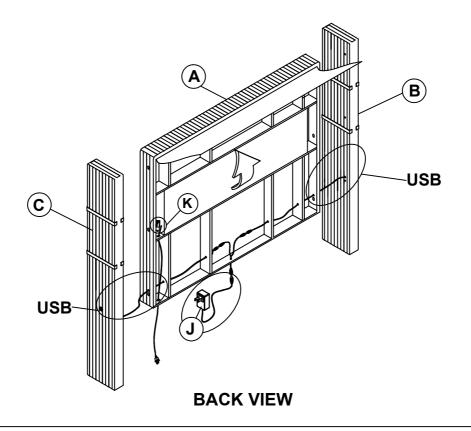

- BLK)  | #mmmm>                 | 8PCS |
| 3 | HEX NUT<br>(Ø 5/16 " - BLK)               |   | 14PCS | 8 | WRENCH<br>(14mm - BLK)                         |                        | 1PC  |
| 4 | BIG FLAT WASHER<br>(Ø 5/16 " - BLK)       |   | 6PCS  | 9 | SMALL FLAT WASHER<br>( Ø 1/4" - BLK)           | 0                      | 8PCS |
| 5 | LOCK WASHER<br>(Ø 5/16 " - BLK)           |   | 6PCS  |   |                                                |                        |      |
|   |                                           |   |       | • |                                                |                        |      |

#### NOTE:

Phillips head screw driver is required in the assemply process; however, manufacturer does not provide this item.

#### **ASSEMBLY INSTRUCTIONS**

STEP 1





### STEP 2



# ITEM: 306031KW ASSEMBLY INSTRUCTIONS

## COASTER

### STEP 3





# ITEM: 306031KW ASSEMBLY INSTRUCTIONS

## COASTER

### STEP 5



### STEP 6



PAGE 6 OF 7

COASTERFURNITURE.COM

# ITEM: 306031KW ASSEMBLY INSTRUCTIONS

## COASTER

#### STEP 7



## STEP 8 COMPLETE





PAGE 7 OF 7

COASTERFURNITURE.COM



Inner Size: 73.00"W X 86.00"D



Note: Dimension tolerance ±5%