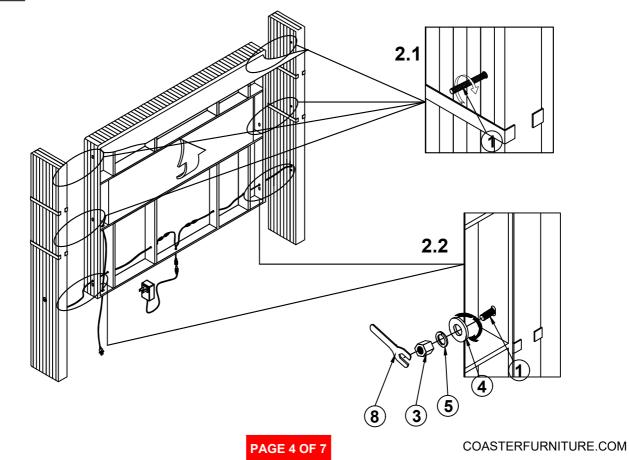

m>                 | 8PCS |
| 3 | HEX NUT<br>(Ø 5/16 " - BLK)               |   | 14PCS | 8 | WRENCH<br>(14mm - BLK)                         |                        | 1PC  |
| 4 | BIG FLAT WASHER<br>(Ø 5/16 " - BLK)       |   | 6PCS  | 9 | SMALL FLAT WASHER<br>( Ø 1/4" - BLK)           | 0                      | 8PCS |
| 5 | LOCK WASHER<br>(Ø 5/16 " - BLK)           |   | 6PCS  |   |                                                |                        |      |
|   |                                           |   |       | • |                                                |                        |      |

#### NOTE:

Phillips head screw driver is required in the assemply process; however, manufacturer does not provide this item.

#### **ASSEMBLY INSTRUCTIONS**

STEP 1





### STEP 2



# ITEM: 306031KW ASSEMBLY INSTRUCTIONS

## COASTER

### STEP 3





# ITEM: 306031KW ASSEMBLY INSTRUCTIONS

## COASTER

### STEP 5



### STEP 6



PAGE 6 OF 7

COASTERFURNITURE.COM

# ITEM: 306031KW ASSEMBLY INSTRUCTIONS

## COASTER

#### STEP 7



## STEP 8 COMPLETE





PAGE 7 OF 7

COASTERFURNITURE.COM



Inner Size: 73.00"W X 86.00"D



Note: Dimension tolerance ±5%