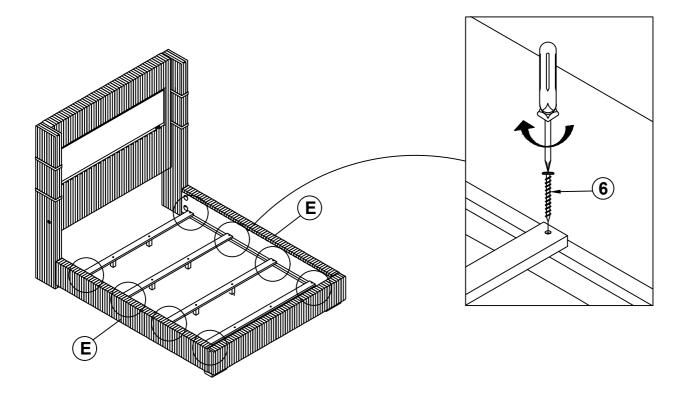

T WASHER<br>( Ø 1/4" - BLK)           | 0                      | 8PCS |
| 5 | LOCK WASHER<br>(Ø 5/16 " - BLK)           |   | 6PCS  |   |                                                |                        |      |
|   |                                           |   |       | • |                                                |                        |      |

#### NOTE:

Phillips head screw driver is required in the assemply process; however, manufacturer does not provide this item.

#### **ASSEMBLY INSTRUCTIONS**

STEP 1





### STEP 2



# ITEM: 306031KW ASSEMBLY INSTRUCTIONS

## COASTER

### STEP 3





# ITEM: 306031KW ASSEMBLY INSTRUCTIONS

## COASTER

### STEP 5



### STEP 6



PAGE 6 OF 7

COASTERFURNITURE.COM

# ITEM: 306031KW ASSEMBLY INSTRUCTIONS

## COASTER

#### STEP 7



## STEP 8 COMPLETE





PAGE 7 OF 7

COASTERFURNITURE.COM



Inner Size: 73.00"W X 86.00"D



Note: Dimension tolerance ±5%