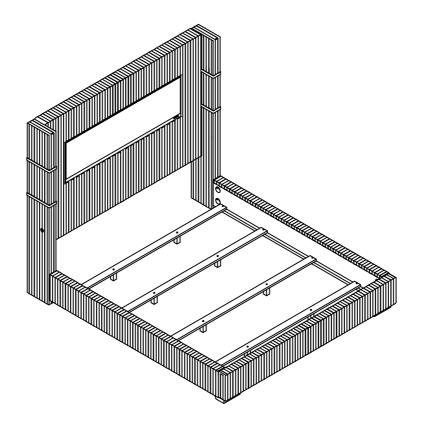

## STEP 8 COMPLETE

PAGE 7 OF 7

COASTERFURNITURE.COM

Inner Size: 73.00"W X 86.00"D

Note: Dimension tolerance ±5%