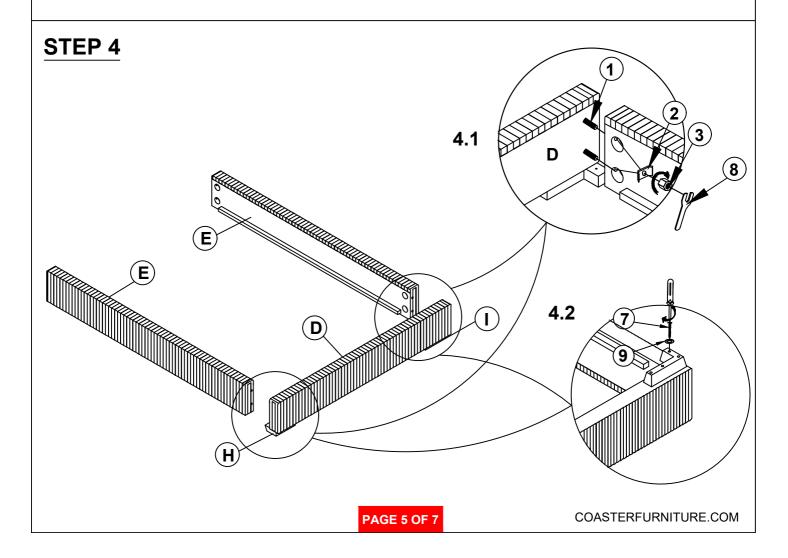

|   | 14PCS | 8 | WRENCH<br>(14mm - BLK)                         |                        | 1PC  |
| 4 | BIG FLAT WASHER<br>(Ø 5/16 " - BLK)       |   | 6PCS  | 9 | SMALL FLAT WASHER<br>( Ø 1/4" - BLK)           | 0                      | 8PCS |
| 5 | LOCK WASHER<br>(Ø 5/16 " - BLK)           |   | 6PCS  |   |                                                |                        |      |
|   |                                           |   |       | • |                                                |                        |      |

#### NOTE:

Phillips head screw driver is required in the assemply process; however, manufacturer does not provide this item.

#### **ASSEMBLY INSTRUCTIONS**

STEP 1





### STEP 2



# ITEM: 306031KW ASSEMBLY INSTRUCTIONS

## COASTER

### STEP 3





# ITEM: 306031KW ASSEMBLY INSTRUCTIONS

## COASTER

### STEP 5



### STEP 6



PAGE 6 OF 7

COASTERFURNITURE.COM

# ITEM: 306031KW ASSEMBLY INSTRUCTIONS

## COASTER

#### STEP 7



## STEP 8 COMPLETE





PAGE 7 OF 7

COASTERFURNITURE.COM



Inner Size: 73.00"W X 86.00"D



Note: Dimension tolerance ±5%