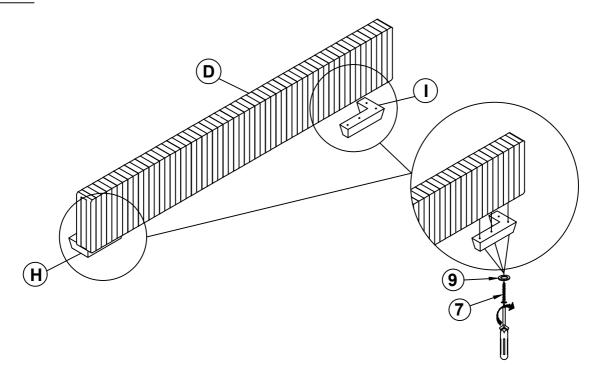

|   | 14PCS | 8 | WRENCH<br>(14mm - BLK)                         |                        | 1PC  |
| 4 | BIG FLAT WASHER<br>(Ø 5/16 " - BLK)       |   | 6PCS  | 9 | SMALL FLAT WASHER<br>( Ø 1/4" - BLK)           | 0                      | 8PCS |
| 5 | LOCK WASHER<br>(Ø 5/16 " - BLK)           |   | 6PCS  |   |                                                |                        |      |
|   |                                           |   |       | • |                                                |                        |      |

#### NOTE:

Phillips head screw driver is required in the assemply process; however, manufacturer does not provide this item.

#### **ASSEMBLY INSTRUCTIONS**

STEP 1





### STEP 2



# ITEM: 306031KW ASSEMBLY INSTRUCTIONS

## COASTER

### STEP 3





# ITEM: 306031KW ASSEMBLY INSTRUCTIONS

## COASTER

### STEP 5



### STEP 6



PAGE 6 OF 7

COASTERFURNITURE.COM

# ITEM: 306031KW ASSEMBLY INSTRUCTIONS

## COASTER

#### STEP 7



## STEP 8 COMPLETE





PAGE 7 OF 7

COASTERFURNITURE.COM



Inner Size: 73.00"W X 86.00"D



Note: Dimension tolerance ±5%