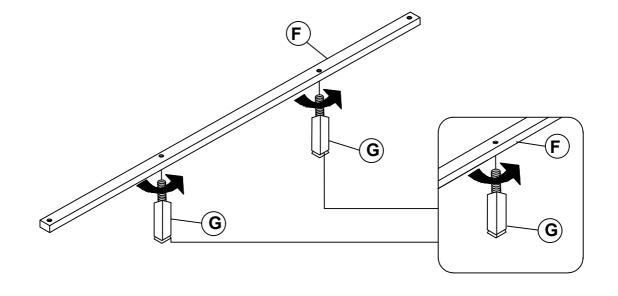

| 1PC  |
| 4 | BIG FLAT WASHER<br>(Ø 5/16 " - BLK)       |   | 6PCS  | 9 | SMALL FLAT WASHER<br>( Ø 1/4" - BLK)           | 0                      | 8PCS |
| 5 | LOCK WASHER<br>(Ø 5/16 " - BLK)           |   | 6PCS  |   |                                                |                        |      |
|   |                                           |   |       | • |                                                |                        |      |

#### NOTE:

Phillips head screw driver is required in the assemply process; however, manufacturer does not provide this item.

#### **ASSEMBLY INSTRUCTIONS**

STEP 1





### STEP 2



# ITEM: 306031KW ASSEMBLY INSTRUCTIONS

## COASTER

### STEP 3





# ITEM: 306031KW ASSEMBLY INSTRUCTIONS

## COASTER

### STEP 5



### STEP 6



PAGE 6 OF 7

COASTERFURNITURE.COM

# ITEM: 306031KW ASSEMBLY INSTRUCTIONS

## COASTER

#### STEP 7



## STEP 8 COMPLETE





PAGE 7 OF 7

COASTERFURNITURE.COM



Inner Size: 73.00"W X 86.00"D



Note: Dimension tolerance ±5%