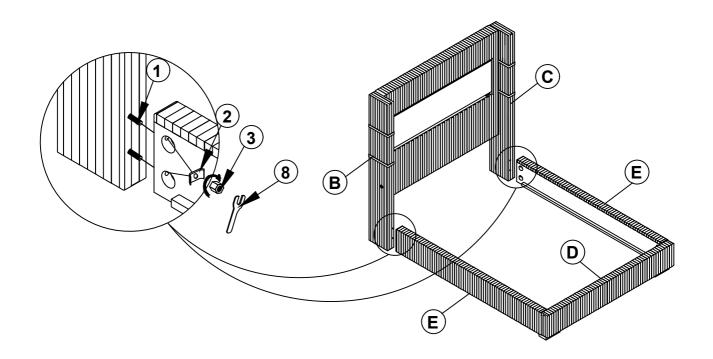

|                        | 1PC  |
| 4 | BIG FLAT WASHER<br>(Ø 5/16 " - BLK)       |   | 6PCS  | 9 | SMALL FLAT WASHER<br>( Ø 1/4" - BLK)           | 0                      | 8PCS |
| 5 | LOCK WASHER<br>(Ø 5/16 " - BLK)           |   | 6PCS  |   |                                                |                        |      |
|   |                                           |   |       | • |                                                |                        |      |

#### NOTE:

Phillips head screw driver is required in the assemply process; however, manufacturer does not provide this item.

#### **ASSEMBLY INSTRUCTIONS**

STEP 1





### STEP 2



# ITEM: 306031KW ASSEMBLY INSTRUCTIONS

## COASTER

### STEP 3





# ITEM: 306031KW ASSEMBLY INSTRUCTIONS

## COASTER

### STEP 5



### STEP 6



PAGE 6 OF 7

COASTERFURNITURE.COM

# ITEM: 306031KW ASSEMBLY INSTRUCTIONS

## COASTER

#### STEP 7



## STEP 8 COMPLETE





PAGE 7 OF 7

COASTERFURNITURE.COM



Inner Size: 73.00"W X 86.00"D



Note: Dimension tolerance ±5%