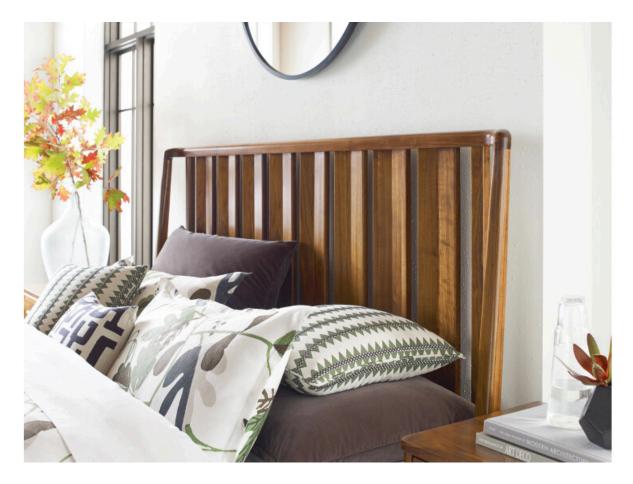

#### MONOGRAM WALNUT COLLECTION

ITEM # 315-308P

The Ashburn walnut bed is among the most unique pieces in the Monogram Walnut collection. The beauty of this bed is best seen in confluence of subtle details and shapes that set it apart. The centerpiece of those details is the inward beveled solid walnut slats that create dimension and reflection. This allows light to interact with the natural grain of the walnut. A simple but carefully shaped frame creates the structure of the headboard, supporting the slats with a shelter bed. Each element is simple and at the same time intricate as they accentuate the the character of the walnut.