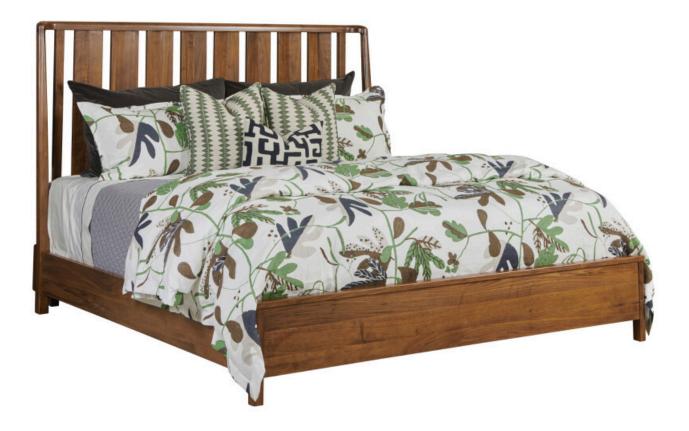

# 6/0 ASHBURN SLAT BED PACKAGE

#### MONOGRAM WALNUT COLLECTION

ITEM # 315-308P

The Ashburn walnut bed is among the most unique pieces in the Monogram Walnut collection. The beauty of this bed is best seen in confluence of subtle details and shapes that set it apart. The centerpiece of those details is the inward beveled solid walnut slats that create dimension and reflection. This allows light to interact with the natural grain of the walnut. A simple but carefully shaped frame creates the structure of the headboard, supporting the slats with a shelter bed. Each element is simple and at the same time intricate as they accentuate the the character of the walnut.

### Dimensions

| Height: | 57"   |
|---------|-------|
| Width:  | 80"   |
| Length: | 89.5" |