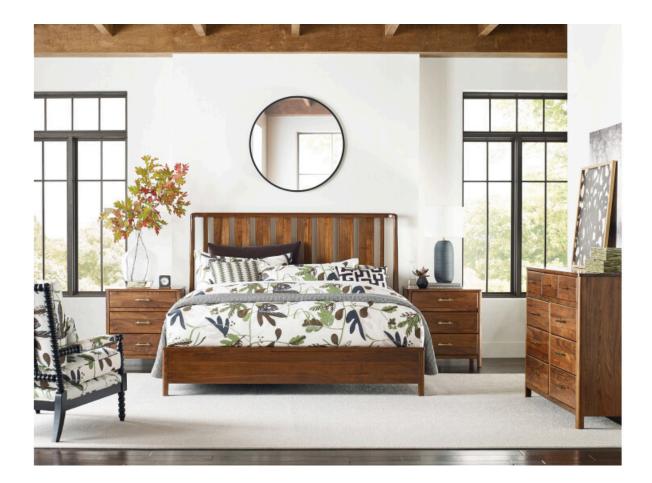

# 6/0 ASHBURN SLAT BED PACKAGE

#### MONOGRAM WALNUT COLLECTION

ITEM # 315-308P

The Ashburn walnut bed is among the most unique pieces in the Monogram Walnut collection. The beauty of this bed is best seen in confluence of subtle details and shapes that set it apart. The centerpiece of those details is the inward beveled solid walnut slats that create dimension and reflection. This allows light to interact with the natural grain of the walnut. A simple but carefully shaped frame creates the structure of the headboard, supporting the slats with a shelter bed. Each element is simple and at the same time intricate as they accentuate the the character of the walnut.