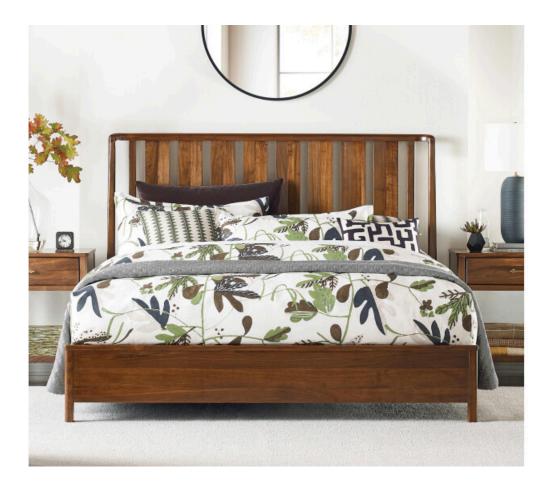

# 6/0 ASHBURN SLAT BED PACKAGE

#### MONOGRAM WALNUT COLLECTION

ITEM # 315-308P

The Ashburn walnut bed is among the most unique pieces in the Monogram Walnut collection. The beauty of this bed is best seen in confluence of subtle details and shapes that set it apart. The centerpiece of those details is the inward beveled solid walnut slats that create dimension and reflection. This allows light to interact with the natural grain of the walnut. A simple but carefully shaped frame creates the structure of the headboard, supporting the slats with a shelter bed. Each element is simple and at the same time intricate as they accentuate the the character of the walnut.