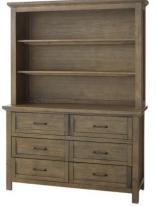

#### **Case Good Features**

- Extra base included with hutch to convert it into youth bookcase
- Solid wood drawer boxes with English dovetails all around
- Chifferobe has built-in clothing rod and two adjustable shelves behind door
- Classic bronze metal handle pulls

#### **Product Dimensions**

Convertible Crib - 59.05"W x 31.25"D x 50"H
6 Drawer Dresser - 55"W x 19"D x 34"H
5 Drawer Chest - 41.75"W x 22.25"D x 57"H
Hutch/Bookcase - 55.59"W x 14.09"D x 49.01"H
Changer Top - 41.73"W x 18.22"D x 3.45"H
2 Drawer Nightstand - 24.48"W x 17"D x 27.24"H
Chifferobe - 44.01"W x 18.97"D x 55.62"H
Bed Rail - 75.59"W x 1.96"D x 5.9"H
Toddler Rail - 54.5"W x 1.1"D x 21"H

#### **Model Numbers (Harvest Brown)**

Convertible Crib - WF-CR-8101NR-HBR
6 Drawer Dresser - WF-DD-N8108L-HBR
5 Drawer Chest - WF-CH-N8104S-HBR
Hutch/Bookcase -WF-HU-8103CB-HBR
Changer Top - WF-CS-8110CS-HBR
2 Drawer Nightstand - WF-NS-81072D-HBR
Chifferobe - WF-CF-N8125S-HBR
Bed Rail -WF-BR-8107RR-HBR
Toddler Rail - WF-TR-8109GR-HBR

## WESTWOOD DESIGN

www.westwoodbaby.com

Toddler Bed (toddler rail sold seperately)

Five Drawer Chest

Six Drawer Dresser (below) Changer Top (above)

Nightstand

Hutch/Bookcase shown alone and on top of dresser