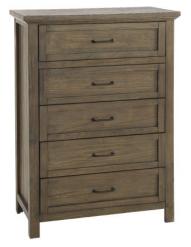

#### **Product Dimensions**

Convertible Crib - 59.05"W x 31.25"D x 50"H
6 Drawer Dresser - 55"W x 19"D x 34"H
5 Drawer Chest - 41.75"W x 22.25"D x 57"H
Hutch/Bookcase - 55.59"W x 14.09"D x 49.01"H
Changer Top - 41.73"W x 18.22"D x 3.45"H
2 Drawer Nightstand - 24.48"W x 17"D x 27.24"H
Chifferobe - 44.01"W x 18.97"D x 55.62"H
Bed Rail - 75.59"W x 1.96"D x 5.9"H
Toddler Rail - 54.5"W x 1.1"D x 21"H

#### **Model Numbers (Harvest Brown)**

Convertible Crib - WF-CR-8101NR-HBR
6 Drawer Dresser - WF-DD-N8108L-HBR
5 Drawer Chest - WF-CH-N8104S-HBR
Hutch/Bookcase -WF-HU-8103CB-HBR
Changer Top - WF-CS-8110CS-HBR
2 Drawer Nightstand - WF-NS-81072D-HBR
Chifferobe - WF-CF-N8125S-HBR
Bed Rail -WF-BR-8107RR-HBR
Toddler Rail - WF-TR-8109GR-HBR

## WESTWOOD DESIGN

www.westwoodbaby.com

Toddler Bed (toddler rail sold seperately)

Five Drawer Chest

Six Drawer Dresser (below) Changer Top (above)

Nightstand

Hutch/Bookcase shown alone and on top of dresser