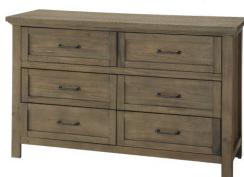

#### **Product Dimensions**

Convertible Crib - 59.05"W x 31.25"D x 50"H
6 Drawer Dresser - 55"W x 19"D x 34"H
5 Drawer Chest - 41.75"W x 22.25"D x 57"H
Hutch/Bookcase - 55.59"W x 14.09"D x 49.01"H
Changer Top - 41.73"W x 18.22"D x 3.45"H
2 Drawer Nightstand - 24.48"W x 17"D x 27.24"H
Chifferobe - 44.01"W x 18.97"D x 55.62"H
Bed Rail - 75.59"W x 1.96"D x 5.9"H
Toddler Rail - 54.5"W x 1.1"D x 21"H

#### **Model Numbers (Harvest Brown)**

Convertible Crib - WF-CR-8101NR-HBR
6 Drawer Dresser - WF-DD-N8108L-HBR
5 Drawer Chest - WF-CH-N8104S-HBR
Hutch/Bookcase -WF-HU-8103CB-HBR
Changer Top - WF-CS-8110CS-HBR
2 Drawer Nightstand - WF-NS-81072D-HBR
Chifferobe - WF-CF-N8125S-HBR
Bed Rail -WF-BR-8107RR-HBR
Toddler Rail - WF-TR-8109GR-HBR

## WESTWOOD DESIGN

www.westwoodbaby.com

Toddler Bed (toddler rail sold seperately)

Five Drawer Chest

Six Drawer Dresser (below) Changer Top (above)

Nightstand

Hutch/Bookcase shown alone and on top of dresser