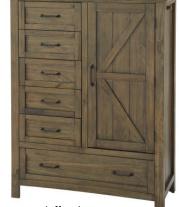

#### **Case Good Features**

- Extra base included with hutch to convert it into youth bookcase
- Solid wood drawer boxes with English dovetails all around
- Chifferobe has built-in clothing rod and two adjustable shelves behind door
- Classic bronze metal handle pulls

#### **Product Dimensions**

Convertible Crib - 59.05"W x 31.25"D x 50"H
6 Drawer Dresser - 55"W x 19"D x 34"H
5 Drawer Chest - 41.75"W x 22.25"D x 57"H
Hutch/Bookcase - 55.59"W x 14.09"D x 49.01"H
Changer Top - 41.73"W x 18.22"D x 3.45"H
2 Drawer Nightstand - 24.48"W x 17"D x 27.24"H
Chifferobe - 44.01"W x 18.97"D x 55.62"H
Bed Rail - 75.59"W x 1.96"D x 5.9"H
Toddler Rail - 54.5"W x 1.1"D x 21"H

#### **Model Numbers (Harvest Brown)**

Convertible Crib - WF-CR-8101NR-HBR
6 Drawer Dresser - WF-DD-N8108L-HBR
5 Drawer Chest - WF-CH-N8104S-HBR
Hutch/Bookcase -WF-HU-8103CB-HBR
Changer Top - WF-CS-8110CS-HBR
2 Drawer Nightstand - WF-NS-81072D-HBR
Chifferobe - WF-CF-N8125S-HBR
Bed Rail -WF-BR-8107RR-HBR
Toddler Rail - WF-TR-8109GR-HBR

Chifferobe

Chifferobe