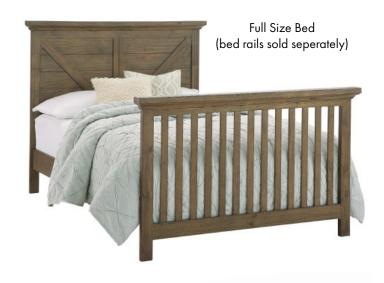

#### **Crib Features**

- Solid hardwood construction
- 4 in 1 crib converts to toddler bed, day bed and full size bed (toddler rail and full size rails sold separately)
- Steel spring mattress support with three height adjustments
- Sturdy design for easy conversion no moving parts
- Meets CPSC and ASTM standards