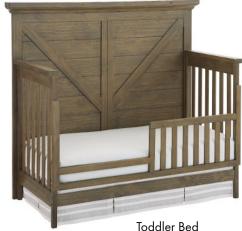

#### **Crib Features**

- Solid hardwood construction
- 4 in 1 crib converts to toddler bed, day bed and full size bed (toddler rail and full size rails sold separately)
- Steel spring mattress support with three height adjustments
- Sturdy design for easy conversion no moving parts
- Meets CPSC and ASTM standards

## WESTWOOD DESIGN

www.westwoodbaby.com

Toddler Bed (toddler rail sold seperately)

Five Drawer Chest

Six Drawer Dresser (below) Changer Top (above)

Nightstand

Hutch/Bookcase shown alone and on top of dresser