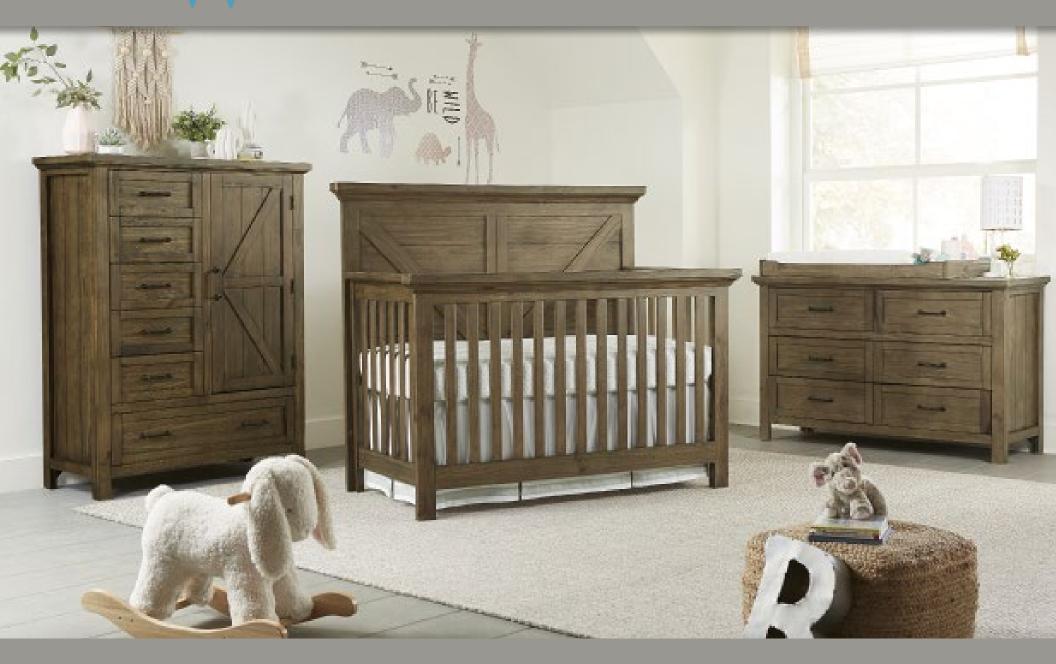

## WESTFIELD

The Westfield Collection is perfect for a modern day farmhouse enthusiast. Barn door styling and simple metal hardware keep this set rustic yet warm. Two timeless finishes were created to last through your baby's precious childhood years into adulthood.

#### **Crib Features**

- Solid hardwood construction
- 4 in 1 crib converts to toddler bed, day bed and full size bed (toddler rail and full size rails sold separately)
- Steel spring mattress support with three height adjustments
- Sturdy design for easy conversion no moving parts
- Meets CPSC and ASTM standards

#### **Case Good Features**

- Extra base included with hutch to convert it into youth bookcase
- Solid wood drawer boxes with English dovetails all around
- Chifferobe has built-in clothing rod and two adjustable shelves behind door
- Classic bronze metal handle pulls

## WESTWOOD DESIGN

www.westwoodbaby.com

Toddler Bed (toddler rail sold seperately)

Five Drawer Chest

Six Drawer Dresser (below) Changer Top (above)

Nightstand

Hutch/Bookcase shown alone and on top of dresser