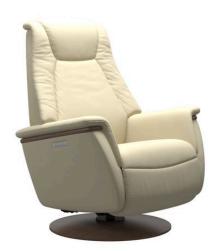

## Bring this product sheet to your nearest store

|            | Width: | 35.43 inch  |  |
|------------|--------|-------------|--|
| Battery    |        | No          |  |
|            | Walnut |             |  |
| Base color |        | D           |  |
| Arm color  | w      | alnut       |  |
| Arm color  |        |             |  |
|            | Paloma | a - Vanilla |  |
| Color      |        |             |  |
| Material   | Lea    | ather       |  |
| Material   | ξ      | $\supset$   |  |
|            | Medium |             |  |
| Size       | (      | M           |  |

|              | Depth:                | 36.61 inch |
|--------------|-----------------------|------------|
|              | Height:               | 43.31 inch |
| Measurements | Seat height:          | 18.9 inch  |
|              | Seat depth:           | 21.26 inch |
|              | Depth fully extended: | 69.69 inch |
|              |                       |            |