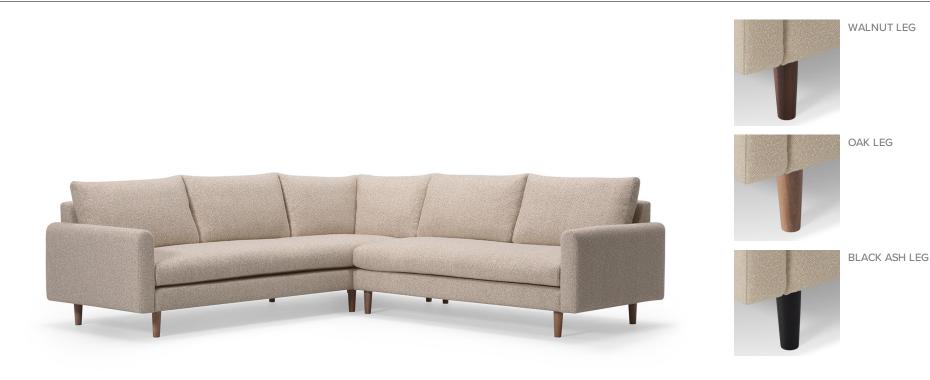

# PALLISER



#### LEG

Solid White Oak Walnut Finish Leg Black Ash

### FRAME

All Palliser frames are constructed from engineered wood products, hardwood or softwood; joints are pinned and glued for uniformity and strength.

## SEATING COMFORT

Bull nose style seat cushions are removable but not reversible. Seat cores feature multi-layered, contoured high resiliency CertiPUR-US® foam, wrapped in down blend (25% feather / 75% ball fiber) and encased in down proof ticking.

Back cushions share the same arch shape design element as the arm and are removable and reversible. The back cushions are also down blend and encased in down proof ticking.

#### FUNCTION

N/A

# COVERS Fabric

Leather Leather Alternative Select pieces avail in Accent Fabrics

Measurements displayed here represent the standard for