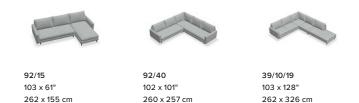

# POPULAR CONFIGURATIONS

Dimensions shown as Width x Depth x Height.

Dimensions are correct at the time of printing and are subject to change without notice. Actual measurements for each item may vary from what is shown here. Please allow up to a +/- 1 inch difference. Availability may vary by region.