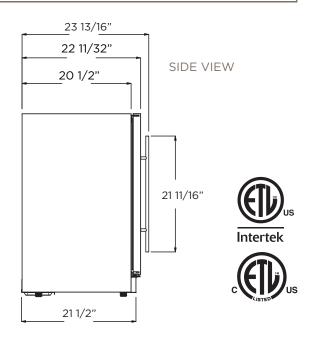

## PURBF52SS1

Beverage & Wine Center | FRENCH DOOR DUAL ZONE

| PRODUCT DESCRIPTION        |                                                              | DOOR                                                  |                                      |               |
|----------------------------|--------------------------------------------------------------|-------------------------------------------------------|--------------------------------------|---------------|
| Width                      | 24"                                                          | Door Handle                                           | Tubular                              |               |
| Dimensions                 | 23 13/32" W x 34 13/16" H x 22 13/32" D                      | Door Tempered Glass                                   | Tinted Dual Pane, Low-e Argon-filled |               |
| Weight                     | 117 lbs                                                      | Reversible Door                                       | No                                   |               |
| Installation Type          | Built-in and Free Standing                                   | ELECTRICAL SPECIFICATIONS                             |                                      |               |
| Refrigerant Type           | R600a                                                        | Compressor Brand                                      |                                      | Embraco       |
| Volume                     | 4.8 cu ft (135L)                                             | Min. Circuit Required                                 |                                      | 15 A          |
| Sound Level                | 39 dBA                                                       | AC Power                                              |                                      | 110-120V/60HZ |
| Door Finish                | 304 Stainless Steel + Tempered Glass                         | Amperage                                              |                                      | 0.95 A        |
| Cabinet Finish             | Black                                                        | Plug Type                                             |                                      | В             |
| Interior Finish            | Black                                                        | OTHER FEATURES                                        |                                      |               |
| Hinge Design               | Concealed                                                    | Superior Full Extension Racks                         |                                      |               |
| Lighting                   | 3 Level White LED                                            | Beverage Shelving made of Tempered Glass              |                                      |               |
| Controls                   | Capacitive Touch with Display with white numbers             | Premium Beechwood Wine Racks                          |                                      |               |
|                            |                                                              | White LED Lights with 3 level KELVIN shade adjustment |                                      |               |
| COOLING ZONE 1 - BEVERAGES |                                                              | Anti Vibration Technology                             |                                      |               |
| Total Capacity             | > 60 Cans (12 oz)                                            | Double Panel Tempered Glass Door, UV coated           |                                      |               |
| Temperature Range          | 34 to 68 °F                                                  | Sabbath Mode                                          |                                      |               |
| Shelving                   | 3 Adjustable Tempered Glass<br>Shelves with metal front trim | Stylish look with tubular handle                      |                                      |               |
|                            |                                                              | Carbon Filter Replace                                 | ment                                 | ACC00114-1    |
| COOLING ZONE 2 - WINES     |                                                              | KITS                                                  |                                      |               |
| Total Capacity             | 21 Bottles of Wine (25 oz)                                   | PRO Handle                                            |                                      | ACC0175505    |
| Temperature Range          | 34 to 68 ° F                                                 | WARRANTY                                              |                                      |               |
| Shelving                   | 6 Pieces Beechwood<br>Shelves with Metal Front<br>Trim       | Two (2) years<br>Parts and In-Home Labor Warranty.    |                                      |               |

## LINE DRAWING