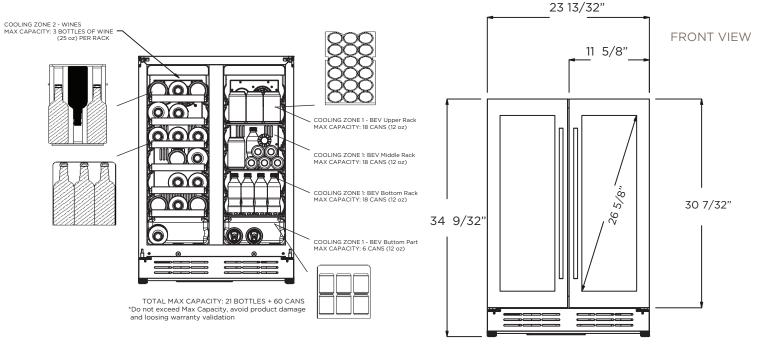

It holds up to 60 cans (12oz) within the Beverage Zone and up to 21 bottles of wine (21oz) in the Wine Zone. Optimum preservation is ensured thanks to the natural Beechwood shelves, highest quality components that reduce vibration, plus Perfect Climate technology (EPC) that maintains consistent and even temperature distribution.

## STORAGE CAPACITY

## PURBF52SS1

Beverage & Wine Center | FRENCH DOOR DUAL ZONE

| PRODUCT DESCRIPTION        |                                                              | DOOR                                                  |                                      |               |
|----------------------------|--------------------------------------------------------------|-------------------------------------------------------|--------------------------------------|---------------|
| Width                      | 24"                                                          | Door Handle                                           | Tubular                              |               |
| Dimensions                 | 23 13/32" W x 34 13/16" H x 22 13/32" D                      | Door Tempered Glass                                   | Tinted Dual Pane, Low-e Argon-filled |               |
| Weight                     | 117 lbs                                                      | Reversible Door                                       | No                                   |               |
| Installation Type          | Built-in and Free Standing                                   | ELECTRICAL SPECIFICATIONS                             |                                      |               |
| Refrigerant Type           | R600a                                                        | Compressor Brand                                      |                                      | Embraco       |
| Volume                     | 4.8 cu ft (135L)                                             | Min. Circuit Required                                 |                                      | 15 A          |
| Sound Level                | 39 dBA                                                       | AC Power                                              |                                      | 110-120V/60HZ |
| Door Finish                | 304 Stainless Steel + Tempered Glass                         | Amperage                                              |                                      | 0.95 A        |
| Cabinet Finish             | Black                                                        | Plug Type                                             |                                      | В             |
| Interior Finish            | Black                                                        | OTHER FEATURES                                        |                                      |               |
| Hinge Design               | Concealed                                                    | Superior Full Extension Racks                         |                                      |               |
| Lighting                   | 3 Level White LED                                            | Beverage Shelving made of Tempered Glass              |                                      |               |
| Controls                   | Capacitive Touch with Display with white numbers             | Premium Beechwood Wine Racks                          |                                      |               |
|                            |                                                              | White LED Lights with 3 level KELVIN shade adjustment |                                      |               |
| COOLING ZONE 1 - BEVERAGES |                                                              | Anti Vibration Technology                             |                                      |               |
| Total Capacity             | > 60 Cans (12 oz)                                            | Double Panel Tempered Glass Door, UV coated           |                                      |               |
| Temperature Range          | 34 to 68 °F                                                  | Sabbath Mode                                          |                                      |               |
| Shelving                   | 3 Adjustable Tempered Glass<br>Shelves with metal front trim | Stylish look with tubular handle                      |                                      |               |
|                            |                                                              | Carbon Filter Replace                                 | ment                                 | ACC00114-1    |
| COOLING ZONE 2 - WINES     |                                                              | KITS                                                  |                                      |               |
| Total Capacity             | 21 Bottles of Wine (25 oz)                                   | PRO Handle                                            |                                      | ACC0175505    |
| Temperature Range          | 34 to 68 ° F                                                 | WARRANTY                                              |                                      |               |
| Shelving                   | 6 Pieces Beechwood<br>Shelves with Metal Front<br>Trim       | Two (2) years<br>Parts and In-Home Labor Warranty.    |                                      |               |