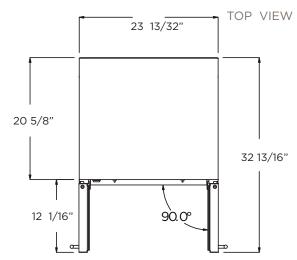

## PURBF52SS1

Beverage & Wine Center | FRENCH DOOR DUAL ZONE

| PRODUCT DESCRIPTION        |                                                              | DOOR                                                  |                                      |               |
|----------------------------|--------------------------------------------------------------|-------------------------------------------------------|--------------------------------------|---------------|
| Width                      | 24"                                                          | Door Handle                                           | Tubular                              |               |
| Dimensions                 | 23 13/32" W x 34 13/16" H x 22 13/32" D                      | Door Tempered Glass                                   | Tinted Dual Pane, Low-e Argon-filled |               |
| Weight                     | 117 lbs                                                      | Reversible Door                                       | No                                   |               |
| Installation Type          | Built-in and Free Standing                                   | ELECTRICAL SPECIFICATIONS                             |                                      |               |
| Refrigerant Type           | R600a                                                        | Compressor Brand                                      |                                      | Embraco       |
| Volume                     | 4.8 cu ft (135L)                                             | Min. Circuit Required                                 |                                      | 15 A          |
| Sound Level                | 39 dBA                                                       | AC Power                                              |                                      | 110-120V/60HZ |
| Door Finish                | 304 Stainless Steel + Tempered Glass                         | Amperage                                              |                                      | 0.95 A        |
| Cabinet Finish             | Black                                                        | Plug Type                                             |                                      | В             |
| Interior Finish            | Black                                                        | OTHER FEATURES                                        |                                      |               |
| Hinge Design               | Concealed                                                    | Superior Full Extension Racks                         |                                      |               |
| Lighting                   | 3 Level White LED                                            | Beverage Shelving made of Tempered Glass              |                                      |               |
| Controls                   | Capacitive Touch with Display with white numbers             | Premium Beechwood Wine Racks                          |                                      |               |
|                            |                                                              | White LED Lights with 3 level KELVIN shade adjustment |                                      |               |
| COOLING ZONE 1 - BEVERAGES |                                                              | Anti Vibration Technology                             |                                      |               |
| Total Capacity             | > 60 Cans (12 oz)                                            | Double Panel Tempered Glass Door, UV coated           |                                      |               |
| Temperature Range          | 34 to 68 °F                                                  | Sabbath Mode                                          |                                      |               |
| Shelving                   | 3 Adjustable Tempered Glass<br>Shelves with metal front trim | Stylish look with tubular handle                      |                                      |               |
|                            |                                                              | Carbon Filter Replace                                 | ment                                 | ACC00114-1    |
| COOLING ZONE 2 - WINES     |                                                              | KITS                                                  |                                      |               |
| Total Capacity             | 21 Bottles of Wine (25 oz)                                   | PRO Handle                                            |                                      | ACC0175505    |
| Temperature Range          | 34 to 68 ° F                                                 | WARRANTY                                              |                                      |               |
| Shelving                   | 6 Pieces Beechwood<br>Shelves with Metal Front<br>Trim       | Two (2) years<br>Parts and In-Home Labor Warranty.    |                                      |               |

## LINE DRAWING