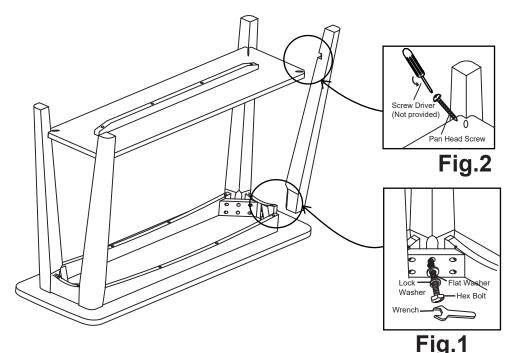

#### STEP 1

- 1.1-Turn the Table Top upside down on a protective surface such as carpet or other soft material.
- 1.2-Insert the three legs into the corner of the apron by insert the Flat Washer, Lock Washer and Hex Bolt into pre-drilled holes on the corner block and tighten it using Wrench.
- 1.3-Insert the Fixed Shelf into the leg assembly, then install the fourth leg using Flat Washer, Lock Washer and Hex Bolt into pre-drilled holes on the corner block, tighten using Wrench .
- 1.4-Insert the Pan Head Screw into pre-drilled holes on the corner block of Fixed Shelf and tighten using the Screw driver (Not provided).