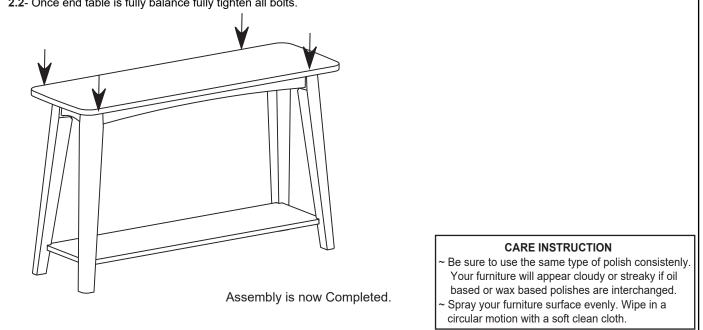

#### **STEP 2**

- 2.1- Turn table to upright position.
- 2.2- Once end table is fully balance fully tighten all bolts.