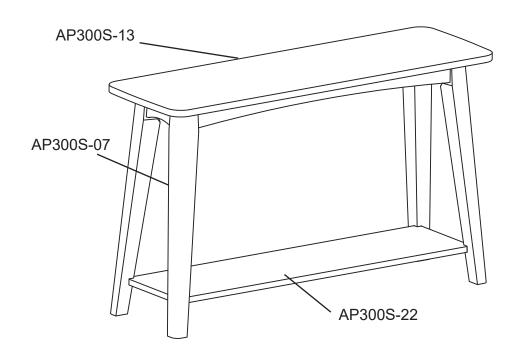

## HARDWARE LIST:

| PART NO   | FIGURE            | DESCRIPTION  | QTY   | PART NO | FIGURE                                                                                                                                                                                                                                                                                                                                                                                                                                                                                                                                                                                                                                                                                                                                                                                                                    | DESCRIPTION    | QTY   |
|-----------|-------------------|--------------|-------|---------|---------------------------------------------------------------------------------------------------------------------------------------------------------------------------------------------------------------------------------------------------------------------------------------------------------------------------------------------------------------------------------------------------------------------------------------------------------------------------------------------------------------------------------------------------------------------------------------------------------------------------------------------------------------------------------------------------------------------------------------------------------------------------------------------------------------------------|----------------|-------|
| AP300S-01 | <b>Ì i o</b> O (j | Hardware Bag | 1 pce | 1       | () manual m<br>Manual manual m | Hex Bolt       | 8 pcs |
| AP300S-13 |                   | able Top     | 1 pce | 2       | (January)                                                                                                                                                                                                                                                                                                                                                                                                                                                                                                                                                                                                                                                                                                                                                                                                                 | Pan Head Screw | 4 pcs |
| AP300S-07 |                   | Legs         | 4 pcs | 3       | Ø                                                                                                                                                                                                                                                                                                                                                                                                                                                                                                                                                                                                                                                                                                                                                                                                                         | Lock Washer    | 8 pcs |
|           |                   |              |       | 4       | $\bigcirc$                                                                                                                                                                                                                                                                                                                                                                                                                                                                                                                                                                                                                                                                                                                                                                                                                | Flat Washer    | 8 pcs |
| AP300S-22 |                   | Fixed Shelf  | 1 pce | 5       | 5                                                                                                                                                                                                                                                                                                                                                                                                                                                                                                                                                                                                                                                                                                                                                                                                                         | Wrench         | 1 pce |
|           |                   |              |       |         |                                                                                                                                                                                                                                                                                                                                                                                                                                                                                                                                                                                                                                                                                                                                                                                                                           |                |       |