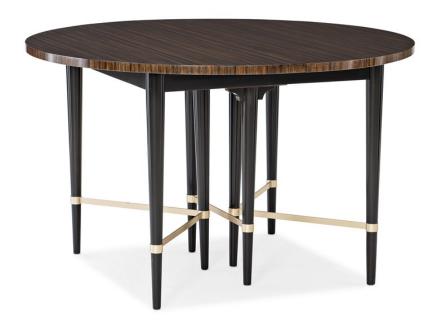

## JUST SHORT OF IT

cla-419-2025

**COLLECTION:** CARACOLE CLASSIC

**DIMENSIONS:** 48 dia x 30H

Set a stylish scene with the bold character of this statement-making dining table. Its perfect proportions offer urban scaling in a contemporized traditional design. Stunning quartered Paldao wood distinguishes the tabletop and is finished in a rich shade of Saddle. A deep Black Saddle finish adds depth to its legs and apron while a Neutral Metallic highlights the stretchers. Its 48-inch design is easily extended to 72 inches with its 24-inch leaf so you can accommodate even more guests.

CONSTRUCTION: Leg: 27" W x 26" H

## FINISH:

Black Saddle

Neutral Metallic