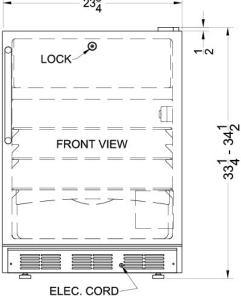

### CT66LWCSS Specifications:

| Overview                                                                                                                                                                                                                                                                   |                                                                                                         |  |
|----------------------------------------------------------------------------------------------------------------------------------------------------------------------------------------------------------------------------------------------------------------------------|---------------------------------------------------------------------------------------------------------|--|
| Height of Cabinet                                                                                                                                                                                                                                                          | 33.25" (84 cm)                                                                                          |  |
| Width                                                                                                                                                                                                                                                                      | 23.75" (60 cm)                                                                                          |  |
| Depth                                                                                                                                                                                                                                                                      | 23.5" (60 cm)                                                                                           |  |
| Depth with Handle                                                                                                                                                                                                                                                          | 25.63" (65 cm)                                                                                          |  |
| Depth with door at 90°                                                                                                                                                                                                                                                     | 45.63" (116 cm)                                                                                         |  |
| Capacity                                                                                                                                                                                                                                                                   | 5.1 cu.ft. (144 L)                                                                                      |  |
| Defrost Type                                                                                                                                                                                                                                                               | Cycle                                                                                                   |  |
| Door                                                                                                                                                                                                                                                                       | Stainless Steel                                                                                         |  |
| Cabinet                                                                                                                                                                                                                                                                    | Stainless Steel                                                                                         |  |
| US Electrical Safety                                                                                                                                                                                                                                                       | ETL                                                                                                     |  |
| Canadian Electrical Safety                                                                                                                                                                                                                                                 | ETL-C                                                                                                   |  |
| Amps                                                                                                                                                                                                                                                                       | 1.4                                                                                                     |  |
| Voltage/Frequency                                                                                                                                                                                                                                                          | 115 V AC/60 Hz                                                                                          |  |
| Weight                                                                                                                                                                                                                                                                     | 100.0 lbs. (45 kg)                                                                                      |  |
| Shipping Weight                                                                                                                                                                                                                                                            | 105.0 lbs. (48 kg)                                                                                      |  |
| Estimated Time to Ship                                                                                                                                                                                                                                                     | 2 to 4 days                                                                                             |  |
| Parts & Labor Warranty                                                                                                                                                                                                                                                     | 1 Year                                                                                                  |  |
|                                                                                                                                                                                                                                                                            |                                                                                                         |  |
| Compressor Warranty                                                                                                                                                                                                                                                        | 5 Years                                                                                                 |  |
| Compressor Warranty  Refrigerator-Freezer                                                                                                                                                                                                                                  | 5 Years                                                                                                 |  |
|                                                                                                                                                                                                                                                                            | 5 Years                                                                                                 |  |
| Refrigerator-Freezer                                                                                                                                                                                                                                                       |                                                                                                         |  |
| Refrigerator-Freezer  Door Swing                                                                                                                                                                                                                                           | RHD<br>Factory                                                                                          |  |
| Refrigerator-Freezer  Door Swing  Reversible                                                                                                                                                                                                                               | RHD<br>Factory<br>Reversible                                                                            |  |
| Refrigerator-Freezer  Door Swing  Reversible  Adjustable Shelves                                                                                                                                                                                                           | RHD<br>Factory<br>Reversible<br>Yes                                                                     |  |
| Refrigerator-Freezer  Door Swing  Reversible  Adjustable Shelves  Crisper Qty                                                                                                                                                                                              | RHD Factory Reversible Yes                                                                              |  |
| Refrigerator-Freezer  Door Swing  Reversible  Adjustable Shelves  Crisper Qty  Crisper Finish                                                                                                                                                                              | RHD Factory Reversible Yes 1 Transparent                                                                |  |
| Refrigerator-Freezer  Door Swing  Reversible  Adjustable Shelves  Crisper Qty  Crisper Finish  Crisper Cover                                                                                                                                                               | RHD Factory Reversible Yes 1 Transparent Glass                                                          |  |
| Refrigerator-Freezer  Door Swing  Reversible  Adjustable Shelves  Crisper Qty  Crisper Finish  Crisper Cover  Interior Light  Refrigerator - Interior                                                                                                                      | RHD Factory Reversible Yes 1 Transparent Glass Yes                                                      |  |
| Refrigerator-Freezer  Door Swing  Reversible  Adjustable Shelves  Crisper Qty  Crisper Finish  Crisper Cover  Interior Light  Refrigerator - Interior Height                                                                                                               | RHD Factory Reversible Yes 1 Transparent Glass Yes 19.5" (50 cm)                                        |  |
| Refrigerator-Freezer  Door Swing  Reversible  Adjustable Shelves  Crisper Qty  Crisper Finish  Crisper Cover  Interior Light  Refrigerator - Interior  Height  Refrigerator - Interior Width  Refrigerator - Interior                                                      | RHD Factory Reversible Yes 1 Transparent Glass Yes 19.5" (50 cm)                                        |  |
| Refrigerator-Freezer  Door Swing  Reversible  Adjustable Shelves  Crisper Qty  Crisper Finish  Crisper Cover  Interior Light  Refrigerator - Interior Height  Refrigerator - Interior Width  Refrigerator - Interior Depth                                                 | RHD Factory Reversible  Yes  1 Transparent Glass Yes  19.5" (50 cm)  20.5" (52 cm)  17.0" (43 cm)       |  |
| Refrigerator-Freezer  Door Swing  Reversible  Adjustable Shelves  Crisper Qty  Crisper Finish  Crisper Cover  Interior Light  Refrigerator - Interior Height  Refrigerator - Interior Width  Refrigerator - Interior Depth  Refrigerator - Shelf Type                      | RHD Factory Reversible Yes 1 Transparent Glass Yes 19.5" (50 cm) 20.5" (52 cm) 17.0" (43 cm) Wire       |  |
| Refrigerator-Freezer  Door Swing  Reversible  Adjustable Shelves  Crisper Qty  Crisper Finish  Crisper Cover  Interior Light  Refrigerator - Interior Height  Refrigerator - Interior Width  Refrigerator - Shelf Type  Refrigerator - Shelf Qty  Refrigerator - Full Door | RHD Factory Reversible  Yes  1 Transparent Glass Yes  19.5" (50 cm)  20.5" (52 cm)  17.0" (43 cm)  Wire |  |

| Freezer - Interior Depth | 11.5" (29 cm) |
|--------------------------|---------------|
| Thermostat Type          | Dial          |
| Fan Type                 | Exterior      |
| Refrigerant Type         | R600a         |
| Refrigerant Amount       | 0.92 oz.      |
| High Side PSI            | 180.0         |
| Low Side PSI             | 80.0          |
| Level Legs               | 4             |
| Compressor Step Height   | 7.0" (18 cm)  |
| Compressor Step Width    | 20.5" (52 cm) |
| Compressor Step Depth    | 5.0" (13 cm)  |
|                          |               |