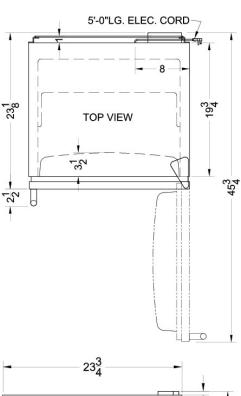

### CT66LWCSS Specifications:

| Overview                                                                                                                                                                                                                                                                   |                                                                                                         |  |
|----------------------------------------------------------------------------------------------------------------------------------------------------------------------------------------------------------------------------------------------------------------------------|---------------------------------------------------------------------------------------------------------|--|
| Height of Cabinet                                                                                                                                                                                                                                                          | 33.25" (84 cm)                                                                                          |  |
| Width                                                                                                                                                                                                                                                                      | 23.75" (60 cm)                                                                                          |  |
| Depth                                                                                                                                                                                                                                                                      | 23.5" (60 cm)                                                                                           |  |
| Depth with Handle                                                                                                                                                                                                                                                          | 25.63" (65 cm)                                                                                          |  |
| Depth with door at 90°                                                                                                                                                                                                                                                     | 45.63" (116 cm)                                                                                         |  |
| Capacity                                                                                                                                                                                                                                                                   | 5.1 cu.ft. (144 L)                                                                                      |  |
| Defrost Type                                                                                                                                                                                                                                                               | Cycle                                                                                                   |  |
| Door                                                                                                                                                                                                                                                                       | Stainless Steel                                                                                         |  |
| Cabinet                                                                                                                                                                                                                                                                    | Stainless Steel                                                                                         |  |
| US Electrical Safety                                                                                                                                                                                                                                                       | ETL                                                                                                     |  |
| Canadian Electrical Safety                                                                                                                                                                                                                                                 | ETL-C                                                                                                   |  |
| Amps                                                                                                                                                                                                                                                                       | 1.4                                                                                                     |  |
| Voltage/Frequency                                                                                                                                                                                                                                                          | 115 V AC/60 Hz                                                                                          |  |
| Weight                                                                                                                                                                                                                                                                     | 100.0 lbs. (45 kg)                                                                                      |  |
| Shipping Weight                                                                                                                                                                                                                                                            | 105.0 lbs. (48 kg)                                                                                      |  |
| Estimated Time to Ship                                                                                                                                                                                                                                                     | 2 to 4 days                                                                                             |  |
| Parts & Labor Warranty                                                                                                                                                                                                                                                     | 1 Year                                                                                                  |  |
|                                                                                                                                                                                                                                                                            |                                                                                                         |  |
| Compressor Warranty                                                                                                                                                                                                                                                        | 5 Years                                                                                                 |  |
| Compressor Warranty  Refrigerator-Freezer                                                                                                                                                                                                                                  | 5 Years                                                                                                 |  |
|                                                                                                                                                                                                                                                                            | 5 Years                                                                                                 |  |
| Refrigerator-Freezer                                                                                                                                                                                                                                                       |                                                                                                         |  |
| Refrigerator-Freezer  Door Swing                                                                                                                                                                                                                                           | RHD<br>Factory                                                                                          |  |
| Refrigerator-Freezer  Door Swing  Reversible                                                                                                                                                                                                                               | RHD<br>Factory<br>Reversible                                                                            |  |
| Refrigerator-Freezer  Door Swing  Reversible  Adjustable Shelves                                                                                                                                                                                                           | RHD<br>Factory<br>Reversible<br>Yes                                                                     |  |
| Refrigerator-Freezer  Door Swing  Reversible  Adjustable Shelves  Crisper Qty                                                                                                                                                                                              | RHD Factory Reversible Yes                                                                              |  |
| Refrigerator-Freezer  Door Swing  Reversible  Adjustable Shelves  Crisper Qty  Crisper Finish                                                                                                                                                                              | RHD Factory Reversible Yes 1 Transparent                                                                |  |
| Refrigerator-Freezer  Door Swing  Reversible  Adjustable Shelves  Crisper Qty  Crisper Finish  Crisper Cover                                                                                                                                                               | RHD Factory Reversible Yes 1 Transparent Glass                                                          |  |
| Refrigerator-Freezer  Door Swing  Reversible  Adjustable Shelves  Crisper Qty  Crisper Finish  Crisper Cover  Interior Light  Refrigerator - Interior                                                                                                                      | RHD Factory Reversible Yes 1 Transparent Glass Yes                                                      |  |
| Refrigerator-Freezer  Door Swing  Reversible  Adjustable Shelves  Crisper Qty  Crisper Finish  Crisper Cover  Interior Light  Refrigerator - Interior Height                                                                                                               | RHD Factory Reversible Yes 1 Transparent Glass Yes 19.5" (50 cm)                                        |  |
| Refrigerator-Freezer  Door Swing  Reversible  Adjustable Shelves  Crisper Qty  Crisper Finish  Crisper Cover  Interior Light  Refrigerator - Interior  Height  Refrigerator - Interior Width  Refrigerator - Interior                                                      | RHD Factory Reversible Yes 1 Transparent Glass Yes 19.5" (50 cm)                                        |  |
| Refrigerator-Freezer  Door Swing  Reversible  Adjustable Shelves  Crisper Qty  Crisper Finish  Crisper Cover  Interior Light  Refrigerator - Interior Height  Refrigerator - Interior Width  Refrigerator - Interior Depth                                                 | RHD Factory Reversible  Yes  1 Transparent Glass Yes  19.5" (50 cm)  20.5" (52 cm)  17.0" (43 cm)       |  |
| Refrigerator-Freezer  Door Swing  Reversible  Adjustable Shelves  Crisper Qty  Crisper Finish  Crisper Cover  Interior Light  Refrigerator - Interior Height  Refrigerator - Interior Width  Refrigerator - Interior Depth  Refrigerator - Shelf Type                      | RHD Factory Reversible Yes 1 Transparent Glass Yes 19.5" (50 cm) 20.5" (52 cm) 17.0" (43 cm) Wire       |  |
| Refrigerator-Freezer  Door Swing  Reversible  Adjustable Shelves  Crisper Qty  Crisper Finish  Crisper Cover  Interior Light  Refrigerator - Interior Height  Refrigerator - Interior Width  Refrigerator - Shelf Type  Refrigerator - Shelf Qty  Refrigerator - Full Door | RHD Factory Reversible  Yes  1 Transparent Glass Yes  19.5" (50 cm)  20.5" (52 cm)  17.0" (43 cm)  Wire |  |

| Freezer - Interior Depth | 11.5" (29 cm) |
|--------------------------|---------------|
| Thermostat Type          | Dial          |
| Fan Type                 | Exterior      |
| Refrigerant Type         | R600a         |
| Refrigerant Amount       | 0.92 oz.      |
| High Side PSI            | 180.0         |
| Low Side PSI             | 80.0          |
| Level Legs               | 4             |
| Compressor Step Height   | 7.0" (18 cm)  |
| Compressor Step Width    | 20.5" (52 cm) |
| Compressor Step Depth    | 5.0" (13 cm)  |
|                          |               |