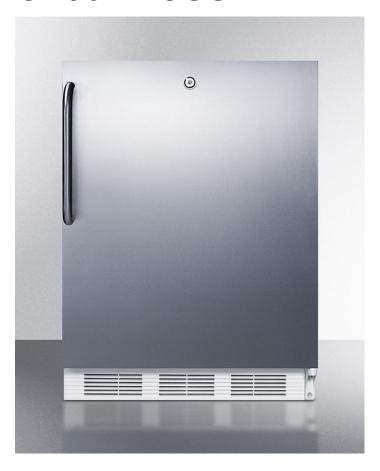

# CT66LWCSS

33.25" x 23.75" x 23.5" (H x W x D)

Built-in undercounter refrigerator-freezer for general purpose use, with dual evaporator cooling, cycle defrost, fully wrapped SS exterior, and lock

### **Highlights:**

Factory-installed lock provides security you can count on

Fully wrapped stainless steel cabinet and door bring true luxury under the counter

Flexible design allows built-in or freestanding use in 24" spaces

#### **Product Features:**

| Fully wrapped stainless steel cabinet and door | Durable construction with modern style                                                                                                                          |  |
|------------------------------------------------|-----------------------------------------------------------------------------------------------------------------------------------------------------------------|--|
| Built-in capability                            | Make the best use of space by installing your refrigerator under the counter and flush with other cabinets                                                      |  |
| Cycle defrost                                  | This system utilizes user-friendly automatic defrost operation in the fresh food section and efficient manual defrost operation in the freezer compartment      |  |
| Front-mounted lock                             | Keyed lock offers added security                                                                                                                                |  |
| Thin-line design                               | Our unique 24" wide models offer full capacity in a slim fit                                                                                                    |  |
| Professional towel bar handle                  | Curved handle in brushed stainless steel offers a sturdy grip with professional elegance                                                                        |  |
| Dual evaporator                                | Our unique and efficient design separately cools the refrigerator while maintaining a lower temperature in the freezer compartment by utilizing two evaporators |  |
| Interior light                                 | Automatically illuminates when you open the door                                                                                                                |  |
| Adjustable thermostat                          | Dial thermostat located inside for easy temperature management                                                                                                  |  |