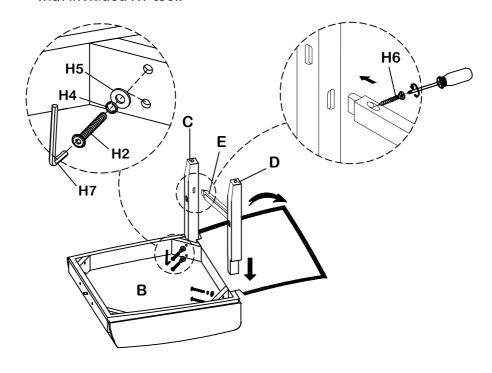

## STEP 1 Important:

- 1. Please lay the Table on a clean, soft surface to assemble.
- 2. Do not over-tighten screws/ bolts until assembly is completed. Do not use an impact drill. Please only assemble bolt and washers with included H7 tool.

## STEP 2

PLEASE NOTE: Screws may loosen over time with use and periodically require tightening.

**MADE IN VIET NAM** 