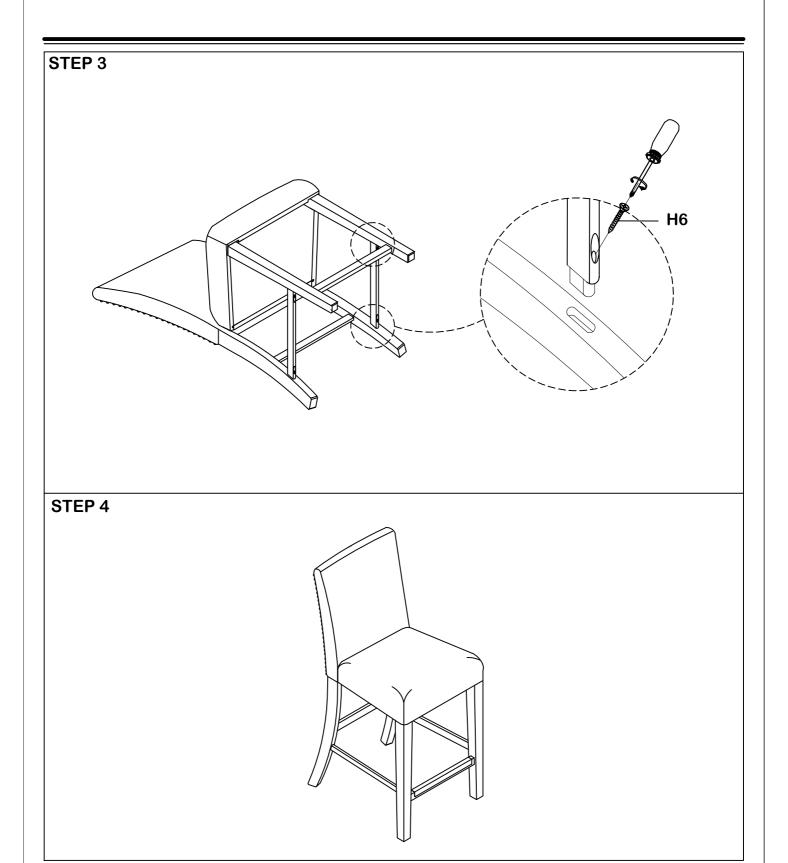

## STEP 2

PLEASE NOTE: Screws may loosen over time with use and periodically require tightening.

**MADE IN VIET NAM** 

ADDITIONAL TOOLS REQUIRED: PHILLIPS HEAD SCREWDRIVER

COMPLETED COUNTER UPH HEIGHT STOOL ASSEMBLY

**MADE IN VIET NAM** 