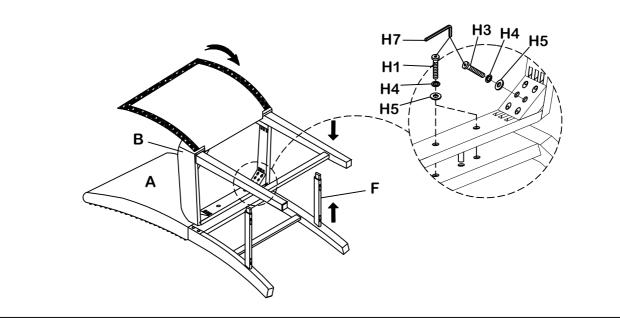

## STEP 1 Important:

- 1. Please lay the Table on a clean, soft surface to assemble.
- 2. Do not over-tighten screws/ bolts until assembly is completed. Do not use an impact drill. Please only assemble bolt and washers with included H7 tool.

## STEP 2

PLEASE NOTE: Screws may loosen over time with use and periodically require tightening.

**MADE IN VIET NAM** 