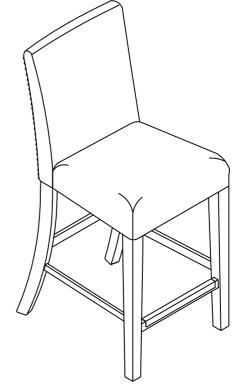

ADDITIONAL TOOLS REQUIRED: PHILLIPS HEAD SCREWDRIVER

COMPLETED COUNTER UPH HEIGHT STOOL ASSEMBLY

**MADE IN VIET NAM** 