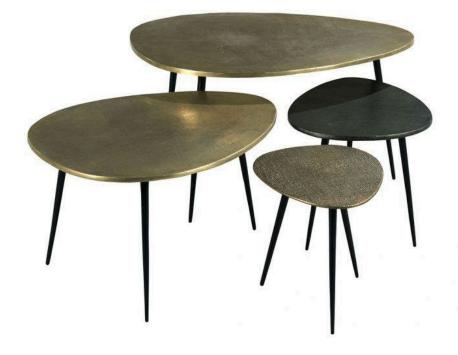

#### Description

Utilizing texture as its main design element, Soulful Textures silhouettes feature tactile qualities inspired by the thematic elements of nature. The streamlined occasional table compositions in aged bronze metal and Carrera marble showcase organic, texturized surfaces with a modern quality.

### Details

| Additional info   | Four-piece layered cocktail tables smooth and textured metal tops finished in Aged<br>Brass and black metal legs. |
|-------------------|-------------------------------------------------------------------------------------------------------------------|
| Materials         | Metal                                                                                                             |
| Finish            | Aged Bronze                                                                                                       |
| Finish options    | Not Available                                                                                                     |
| Cube              | 4.25                                                                                                              |
| Weight (lbs)      | 42                                                                                                                |
| Country of origin | INDIA                                                                                                             |