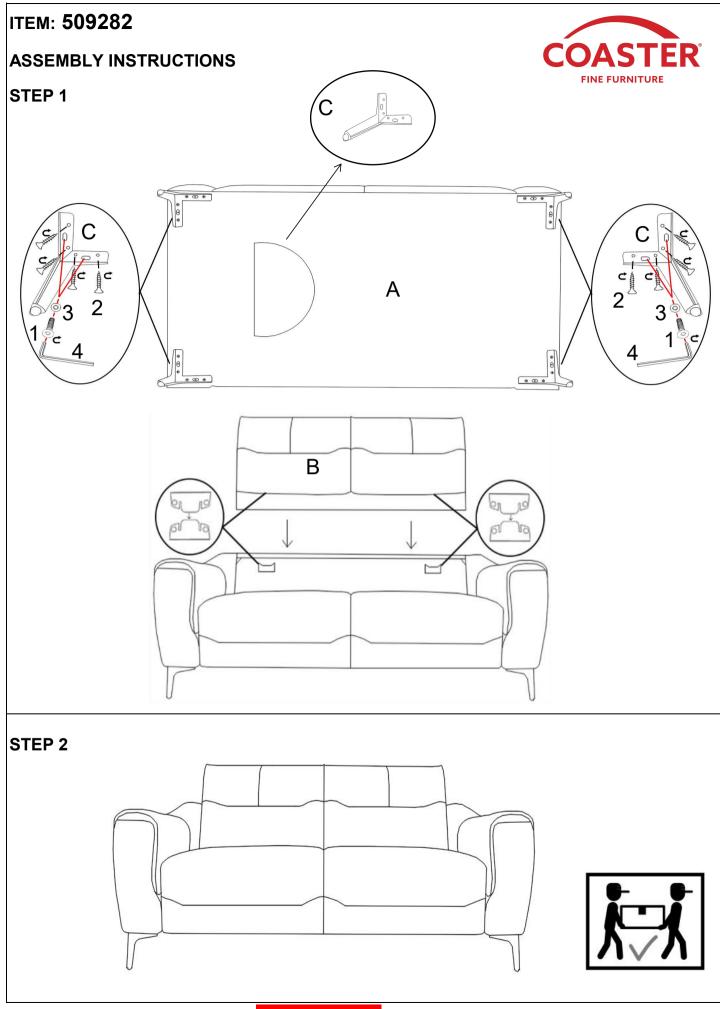

#### ITEM: 509282 ASSEMBLY INSTRUCTIONS

#### ASSEMBLY TIPS:

- 2. Please check to see that all hardware and parts are present prior to start of assembly.
- 3. Please follow attached instructions in the same sequence as numbered to assure fast & easy assembly.

#### ASSEMBLY TIME 15 MINUTES