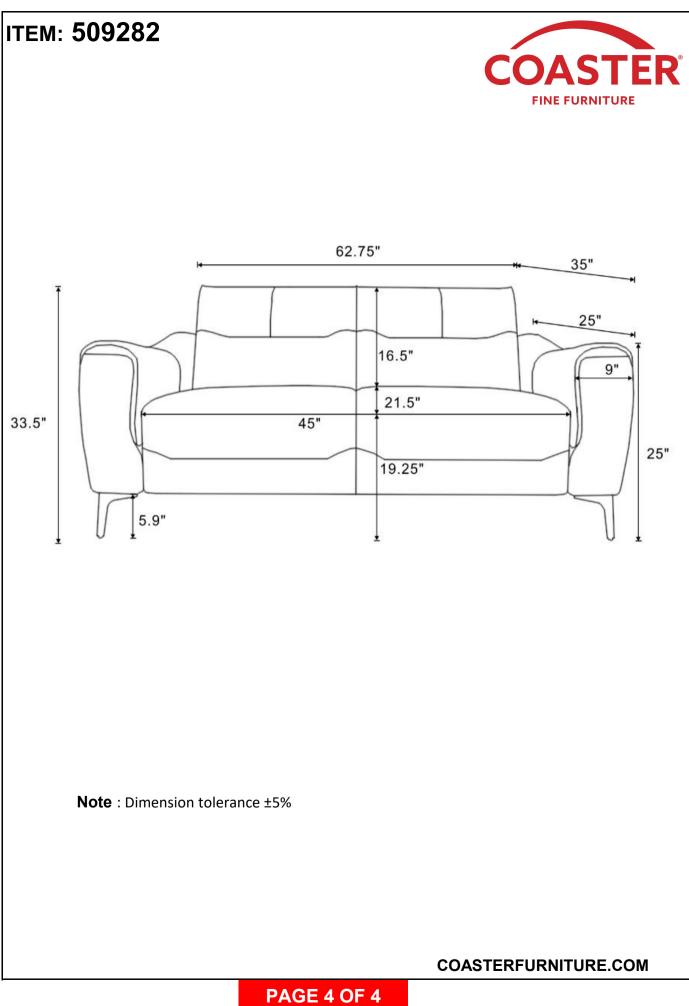

. Don't attempt to repair or modify parts that are broken or defective. Please contact the store immediately.
- 2. This product is for home use only and not intended for commercial establishments.



#### ASSEMBLY TIME 15 MINUTES

# PARTS IDENTIFICATION



## Z HARDWARE PACKAGE

|    | t               | · · · · · · · · · · · · · · · · · · · |      |
|----|-----------------|---------------------------------------|------|
| NO | DESCRIPTION     | FIGURE                                | Q'TY |
| 1  | BOLT Ø8MM*30MM  |                                       | 8    |
| 2  | SCREW Ф8MM*30MM | Outputute                             | 16   |
| 3  | SPACER Φ10MM    | $\bigcirc$                            | 8    |
| 4  | WRENCH Ф4MM     |                                       | 1    |



PAGE 3 OF 4