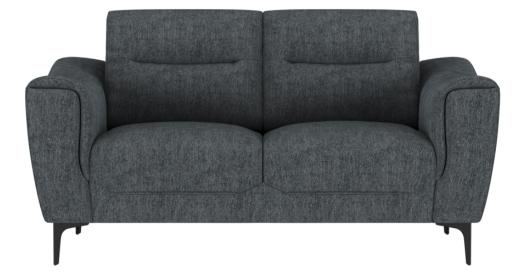

assembly.
- 3. Please follow attached instructions in the same sequence as numbered to assure fast & easy assembly.



- WARNING!
- 1. Don't attempt to repair or modify parts that are broken or defective. Please contact the store immediately.
- 2. This product is for home use only and not intended for commercial establishments.



#### ASSEMBLY TIME 20 MINUTES

# PARTS IDENTIFICATION



## Z HARDWARE PACKAGE

| NO | DESCRIPTION     | FIGURE     | Q'TY |  |  |
|----|-----------------|------------|------|--|--|
| 1  | BOLT Ø8MM*30MM  | O          | 8    |  |  |
| 2  | SCREW Ф8MM*30MM | Dumman     | 16   |  |  |
| 3  | SPACER Φ10MM    | $\bigcirc$ | 8    |  |  |
| 4  | WRENCH Ф4MM     |            | 1    |  |  |



PAGE 3 OF 4



PAGE 4 OF 4



# ASSEMBLY INSTRUCTIONS COASTER FINE FURNITURE



Fine Furniture for every stage of life



COASTERFURNITURE.COM

REVISION 0: 02/18/2025

PAGE 1 OF 4

#### ITEM: 509282 ASSEMBLY INSTRUCTIONS

#### ASSEMBLY TIPS:



- 2. Please check to see that all hardware and parts are present prior to start of assembly.
- 3. Please follow attached instructions in the same sequence as numbered to assure fast & easy assembly.



- WARNING!
- 1. Don't attempt to repair or modify parts that are broken or defective. Please contact the store immediately.
- 2. This product is for home use only and not intended for commercial establishments.



#### ASSEMBLY TIME 15 MINUTES

# PARTS IDENTIFICATION



## Z HARDWARE PACKAGE

|    | t               | · · · · · · · · · · · · · · · · · · · |      |
|----|-----------------|---------------------------------------|-