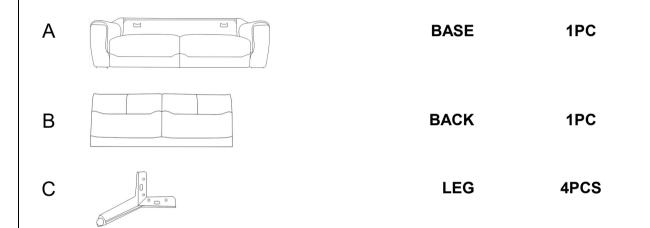

### ITEM: 509281 ASSEMBLY INSTRUCTIONS

#### ASSEMBLY TIPS:



- 1. Remove hardware from box and sort by size.
- 2. Please check to see that all hardware and parts are present prior to start of assembly.
- 3. Please follow attached instructions in the same sequence as numbered to assure fast & easy assembly.



- WARNING!
- 1. Don't attempt to repair or modify parts that are broken or defective. Please contact the store immediately.
- 2. This product is for home use only and not intended for commercial establishments.



#### ASSEMBLY TIME 20 MINUTES

# PARTS IDENTIFICATION



## Z HARDWARE PACKAGE

| NO | DESCRIPTION     | FIGURE     | Q'TY |  |  |
|----|-----------------|------------|------|--|--|
| 1  | BOLT Ø8MM*30MM  | O          | 8    |  |  |
| 2  | SCREW Ф8MM*30MM | Dumman     | 16   |  |  |
| 3  | SPACER Φ10MM    | $\bigcirc$ | 8    |  |  |
| 4  | WRENCH Ф4MM     |            | 1    |  |  |



PAGE 3 OF 4



PAGE 4 OF 4



# ASSEMBLY INSTRUCTIONS COASTER FINE FURNITURE



Fine Furniture for every stage of life



COASTERFURNITURE.COM

REVISION 0: 02/18/2025

PAGE 1 OF 4

#### ITEM: 509282 ASSEMBLY INSTRUCTIONS

#### ASSEMBLY TIPS:



- 2. Please check to see that all hardware and parts are present prior to start of assembly.
- 3. Please follow attached instructions in the same sequence as numbered to assure fast & easy assembly.



- WARNING!
- 1. Don