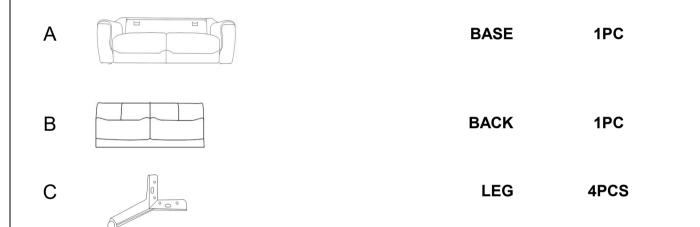

| $\bigcirc$ | 8    |  |  |
| 4  | WRENCH Ф4MM     |            | 1    |  |  |



PAGE 3 OF 4



PAGE 4 OF 4



# ASSEMBLY INSTRUCTIONS COASTER FINE FURNITURE



Fine Furniture for every stage of life



COASTERFURNITURE.COM

REVISION 0: 02/18/2025

PAGE 1 OF 4

#### ITEM: 509282 ASSEMBLY INSTRUCTIONS

#### ASSEMBLY TIPS:



- 2. Please check to see that all hardware and parts are present prior to start of assembly.
- 3. Please follow attached instructions in the same sequence as numbered to assure fast & easy assembly.



- WARNING!
- 1. Don't attempt to repair or modify parts that are broken or defective. Please contact the store immediately.
- 2. This product is for home use only and not intended for commercial establishments.



#### ASSEMBLY TIME 15 MINUTES

# PARTS IDENTIFICATION



## Z HARDWARE PACKAGE

|    | t               | · · · · · · · · · · · · · · · · · · · |      |
|----|-----------------|---------------------------------------|------|
| NO | DESCRIPTION     | FIGURE                                | Q'TY |
| 1  | BOLT Ø8MM*30MM  |                                       | 8    |
| 2  | SCREW Ф8MM*30MM | Outputute                             | 16   |
| 3  | SPACER Φ10MM    | $\bigcirc$                            | 8    |
| 4  | WRENCH Ф4MM     |                                       | 1    |



PAGE 3 OF 4