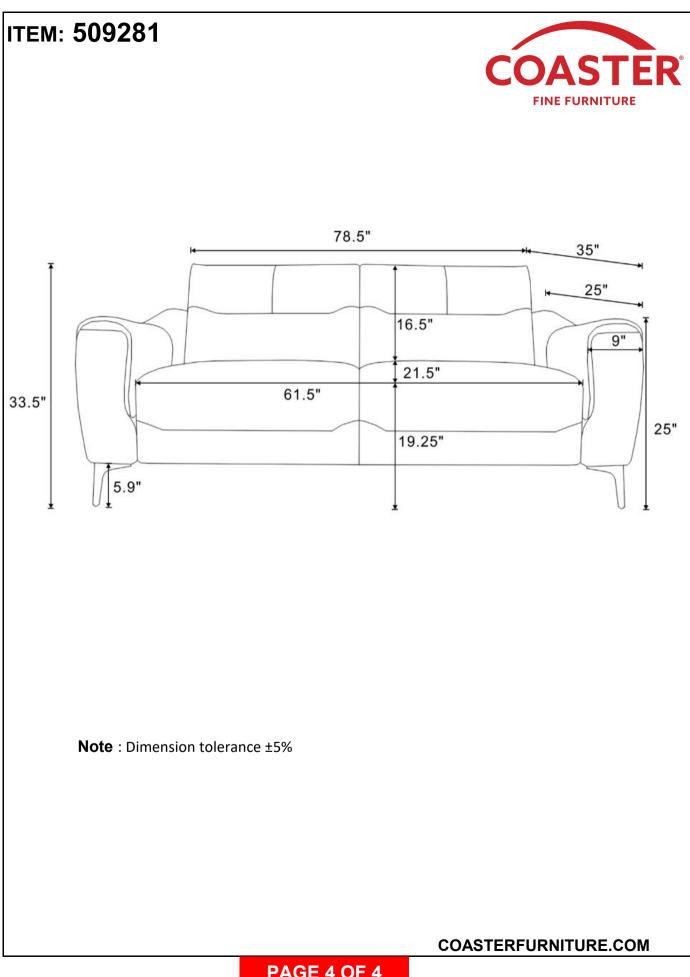

to see that all hardware and parts are present prior to start of assembly.
- 3. Please follow attached instructions in the same sequence as numbered to assure fast & easy assembly.



- WARNING!
- 1. Don't attempt to repair or modify parts that are broken or defective. Please contact the store immediately.
- 2. This product is for home use only and not intended for commercial establishments.



#### ASSEMBLY TIME 20 MINUTES

# PARTS IDENTIFICATION



## Z HARDWARE PACKAGE

| NO | DESCRIPTION     | FIGURE     | Q'TY |  |  |
|----|-----------------|------------|------|--|--|
| 1  | BOLT Ø8MM*30MM  | O          | 8    |  |  |
| 2  | SCREW Ф8MM*30MM | Dumman     | 16   |  |  |
| 3  | SPACER Φ10MM    | $\bigcirc$ | 8    |  |  |
| 4  | WRENCH Ф4MM     |            | 1    |  |  |



PAGE 3 OF 4



PAGE 4 OF 4



# ASSEMBLY INSTRUCTIONS COASTER FINE FURNITURE



Fine Furniture for every stage of life



COASTERFURNITURE.COM

REVISION 0: 02/18/2025

PAGE 1 OF 4

#### ITEM: 509282 ASSEMBLY INSTRUCTIONS

#### ASSEMBLY TIPS:



- 2. Please check to see that all hardware and parts are present prior to start of assembly.
- 3. Please follow attached instructions in the same sequence as numbered to assure fast & easy assembly.



- WARNING!
- 1. Don't attempt to repair or modify parts that are broken or defective. Please contact the store immediately.
- 2. This product is for home use only and not intended for commercial establishments.



#### ASSEMBLY TIME 15 MINUTES

# PARTS IDENTIFICATION



## Z HARDWARE PACKAGE

|    | t               | · · · · · · · · · · · · · · · · · · · |      |