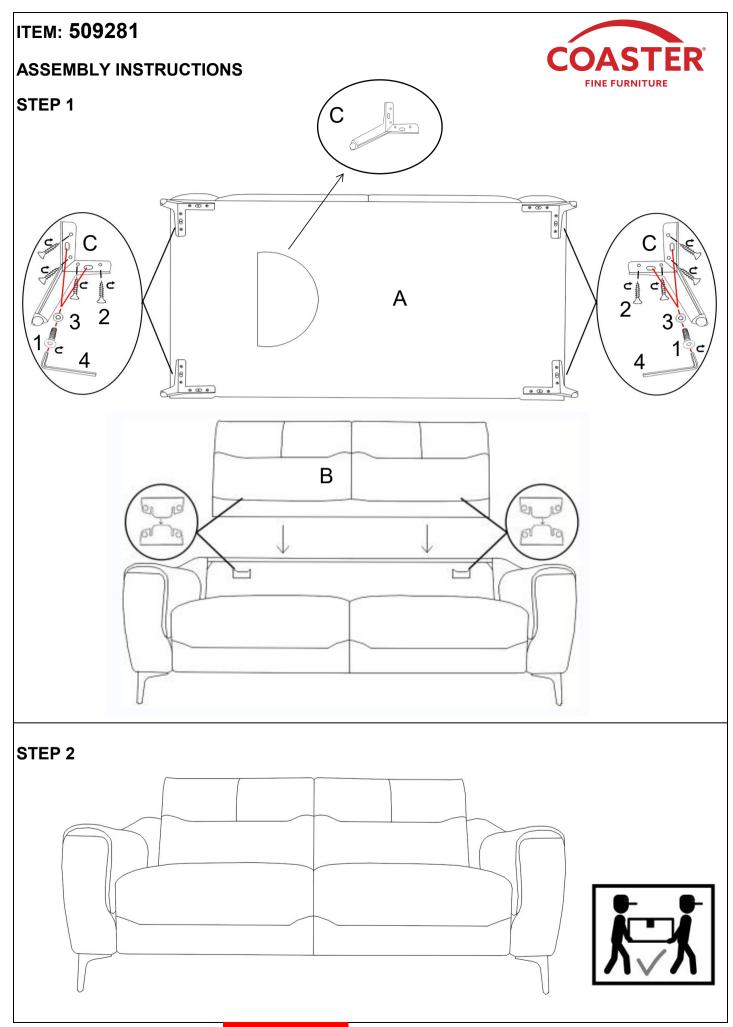

### ITEM: 509281 ASSEMBLY INSTRUCTIONS

#### ASSEMBLY TIPS:

- 1. Remove hardware from box and sort by size.
- 2. Please check to see that all hardware and parts are present prior to start of assembly.
- 3. Please follow attached instructions in the same sequence as numbered to assure fast & easy assembly.