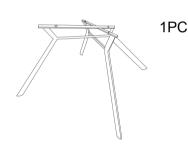

#### **PARTS IDENTIFICATION**

A SEAT & BACK

1PC

**B BASE** 

**HARDWARE IDENTIFICATION** 

1 BOLT

4PCS

2 SPRING WASHER