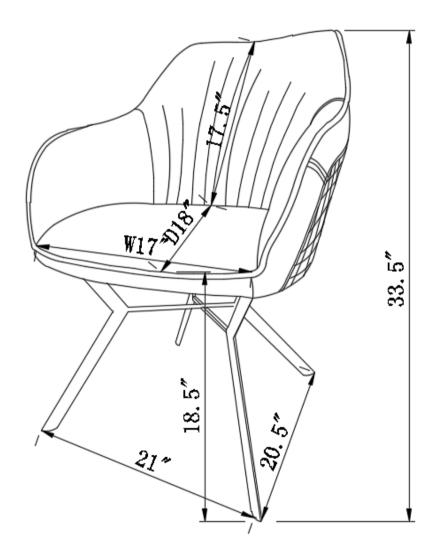

## STEP 2 COMPLETE

PAGE 2 OF 3

COASTERFURNITURE.COM

ITEM:**193722** 

Note: Dimension tolerance ±5%