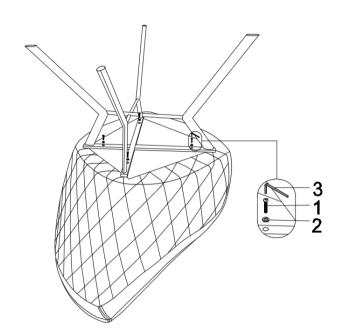

#### STEP 1

4pcs
 4pcs
 4pcs

3 1pc

## STEP 2 COMPLETE

PAGE 2 OF 3

COASTERFURNITURE.COM

ITEM:**193722** 

Note: Dimension tolerance ±5%