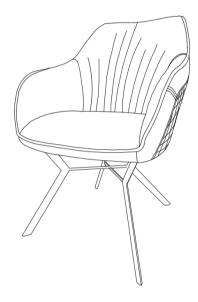

#### **PARTS IDENTIFICATION**

A SEAT & BACK

1PC

**B BASE** 

**HARDWARE IDENTIFICATION** 

1 BOLT

4PCS

2 SPRING WASHER