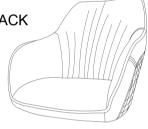

#### **PARTS IDENTIFICATION**

A SEAT & BACK

1PC

**B BASE** 

**HARDWARE IDENTIFICATION** 

1 BOLT

4PCS

2 SPRING WASHER