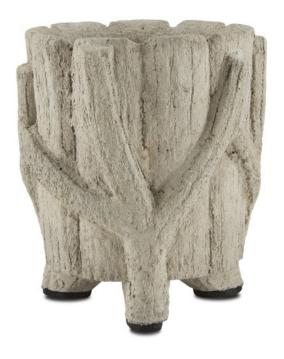

## Small Faux Bois Planter

Overall: 6.75"h x 6.25"dia

Finish: Portland/Faux Bois Materials: Concrete/Iron

Item Weight: 5 lb

The flowing twig-like details along the ribbed surface of the Small Faux Bois Planter were hand-applied by artisans who "sculpt" the concrete over a metal frame to look like a rustic faux bois artifact. The Portland finish that settles into the natural crevices enhances the illusion of age that will bring a nice hint of texture to indoor or outdoor settings. Ornamented with tree branches, the concrete planter sprouting with plants will fool the eye into thinking it is a true antique.