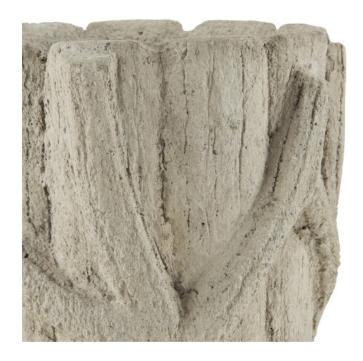

## Small Faux Bois Planter

Overall: 6.75"h x 6.25"dia

Finish: Portland/Faux Bois Materials: Concrete/Iron

Item Weight: 5 lb

The flowing twig-like details along the ribbed surface of the Small Faux Bois Planter were hand-applied by artisans who "sculpt" the concrete over a metal frame to look like a rustic faux bois artifact. The Portland finish that settles into the natural crevices enhances the illusion of age that will bring a nice hint of texture to indoor or outdoor settings. Ornamented with tree branches, the concrete planter sprouting with plants will fool the eye into thinking it is a true antique.