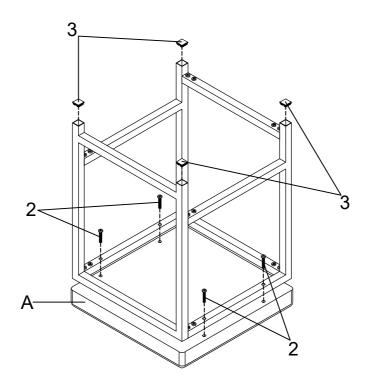

#### PARTS IDENTIFICATION

| A | CHAIR CUSHION | 1PC  |
|---|---------------|------|
| В | FRONT FRAME   | 1PC  |
| С | LEFT FRAME    | 1PC  |
| D | RIGHT FRAME   | 1PC  |
| E | CROSSBAR      | 2PCS |
|   |               |      |

| HARDWARE | <b>IDENTIFICATION</b> |
|----------|-----------------------|
|          |                       |

| 1 | SHORT BOLT<br>(1/4" x 12mm SR) | 16PCS |
|---|--------------------------------|-------|
| 2 | LONG BOLT<br>(1/4" x 38mm SR)  | 4PCS  |
| 3 | CAP<br>(20 x 20mm BLK)         | 4PCS  |
| 4 | ALLEN WRENCH<br>(4mm)          | 1PC   |

### STEP 4 COMPLETE

PAGE 5 OF 6

COASTERFURNITURE.COM

Product Size: 375 X 375 X 483 H (MM)

Product Size: 14.75" X 14.75" X 19"

Note: Dimension tolerance ±5%