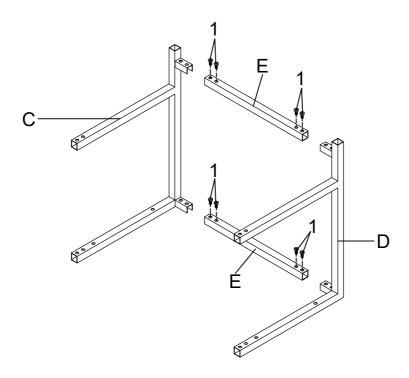

#### PARTS IDENTIFICATION

| A | CHAIR CUSHION | 1PC  |
|---|---------------|------|
| В | FRONT FRAME   | 1PC  |
| С | LEFT FRAME    | 1PC  |
| D | RIGHT FRAME   | 1PC  |
| E | CROSSBAR      | 2PCS |
|   |               |      |

| HARDWARE | <b>IDENTIFICATION</b> |
|----------|-----------------------|
|          |                       |

| 1 | SHORT BOLT<br>(1/4" x 12mm SR) | 16PCS |
|---|--------------------------------|-------|
| 2 | LONG BOLT<br>(1/4" x 38mm SR)  | 4PCS  |
| 3 | CAP<br>(20 x 20mm BLK)         | 4PCS  |
| 4 | ALLEN WRENCH<br>(4mm)          | 1PC   |

### **ASSEMBLY INSTRUCTIONS**

STEP 1

Do not tighten until each step is completed or instructed.