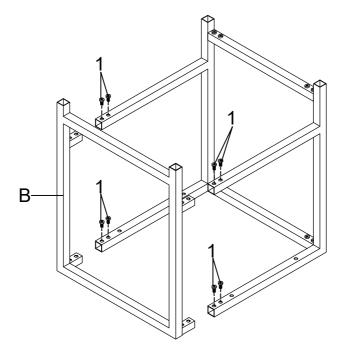

#### PARTS IDENTIFICATION

| A | CHAIR CUSHION | 1PC  |
|---|---------------|------|
| В | FRONT FRAME   | 1PC  |
| С | LEFT FRAME    | 1PC  |
| D | RIGHT FRAME   | 1PC  |
| E | CROSSBAR      | 2PCS |
|   |               |      |

| HARDWARE | <b>IDENTIFICATION</b> |
|----------|-----------------------|
|          |                       |

| 1 | SHORT BOLT<br>(1/4" x 12mm SR) | 16PCS |
|---|--------------------------------|-------|
| 2 | LONG BOLT<br>(1/4" x 38mm SR)  | 4PCS  |
| 3 | CAP<br>(20 x 20mm BLK)         | 4PCS  |
| 4 | ALLEN WRENCH<br>(4mm)          | 1PC   |

#### STEP 2

PAGE 4 OF 6

COASTERFURNITURE.COM

STEP 3