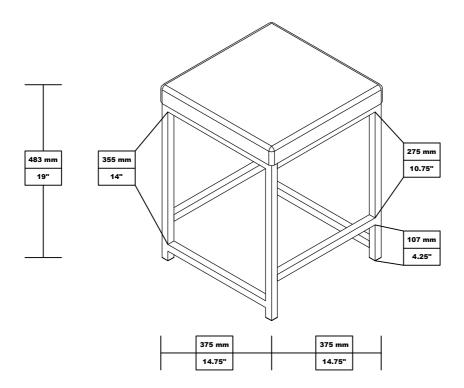

### STEP 4 COMPLETE

PAGE 5 OF 6

COASTERFURNITURE.COM

Product Size: 375 X 375 X 483 H (MM)

Product Size: 14.75" X 14.75" X 19"

Note: Dimension tolerance ±5%