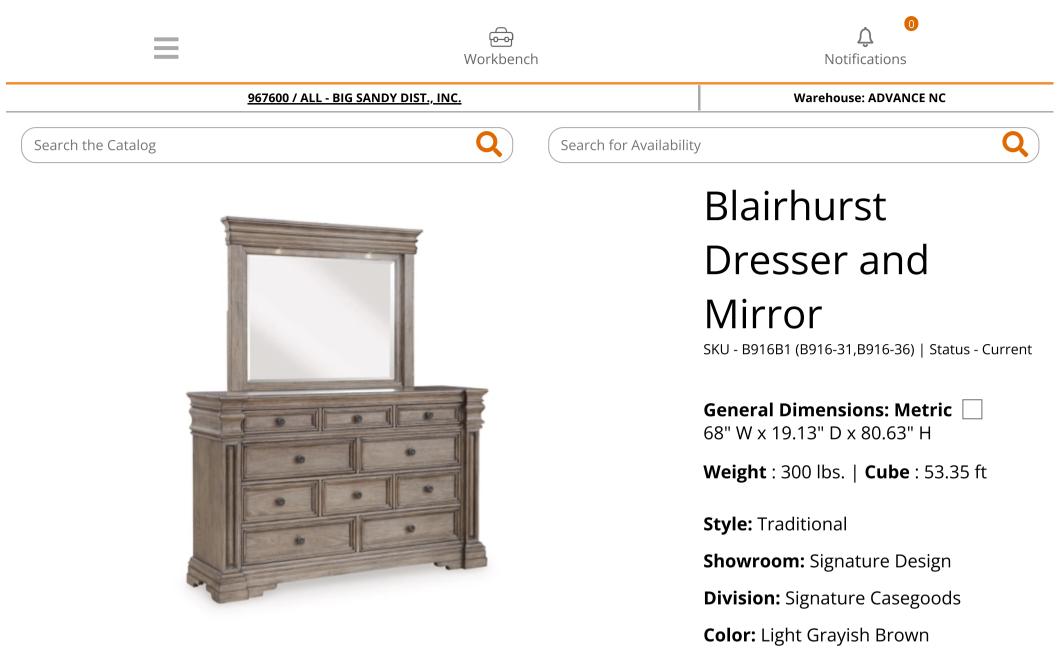

## **PRODUCT DESCRIPTION**

Discover something exceptional in this dresser with mirror. Its impressive silhouette offers a casual traditional aesthetic, embodied by classic-inspired profiles and a relaxed grayish brown finish. Inset framed drawers of various sizes are casually cool and packed with ample storage possibilities. The mirror frame features mini LED lights that handsomely reflect your sense of informal yet timeless style.

- Includes dresser and mirror
- Made with hardwood solids, oak and ash veneer, cast resin components and engineered wood substrates
- Tops with inlaid ash veneer border
- Light warm grayish brown glazed wood finish
- Round metal knobs with satin nickel-tone finish
- 10 drawers with fully finished interior, dovetail construction and ball-bearing side glides
- Drawers with inset framed fronts
- Dresser with breakfront pilasters
- Mirror frame features light bridge with 2 mini LED lights
- Mirror attaches to back of dresser

## □ General Dimensions: Metric

68" W x 19.13" D x 80.63" H

| Inches | : 68" W x 19.13" D x<br>80.63" H | Carton:             |            | Unit of<br>Measure: | EA |  |  |
|--------|----------------------------------|---------------------|------------|---------------------|----|--|--|
|        |                                  | Inches              |            |                     |    |  |  |
|        |                                  | Express<br>Shipped: |            |                     | 1  |  |  |
|        |                                  |                     |            | Carton:             |    |  |  |
|        |                                  | Inches              |            |                     |    |  |  |
|        |                                  | Weight              | : 300 lbs. |                     |    |  |  |
|        |                                  | Cubes               | : 53.35 ft |                     |    |  |  |
|        |                                  | UPC                 |            |                     |    |  |  |
|        |                                  |                     |            |                     |    |  |  |