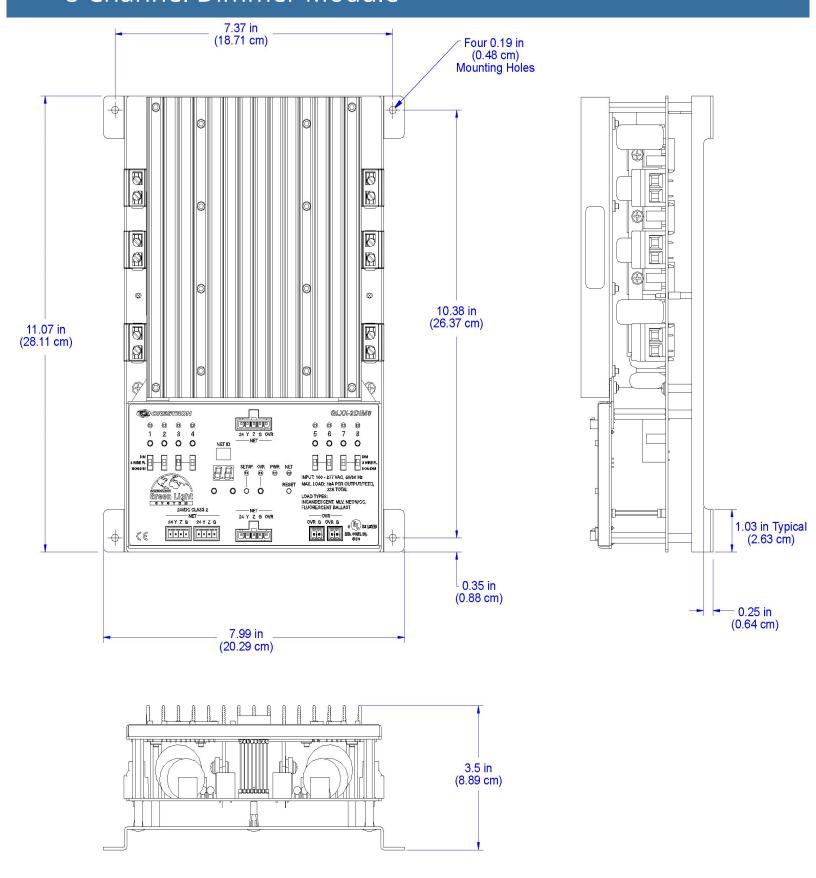

## **GLXX-2DIM8**

### 8 Channel Dimmer Module

The GLXX-2DIM8 is a Crestron Green Light Express® dimming module that

features eight channels of incandescent, magnetic low-voltage, 2-wire

fluorescent ballast, and LED dimming. It also offers four channels

3-wire fluorescent ballast dimming. The module is part of a complete

Crestron® engineered GLPX Green Light Express dimming or switching panel.

For more information on Crestron Green Light commercial lighting products,