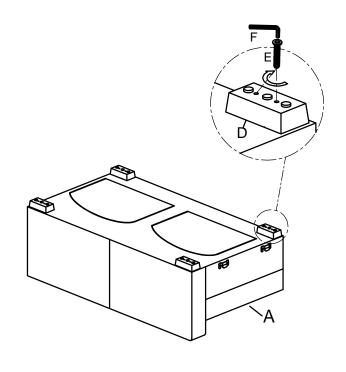

| NO. | HARDWARE LIST       | QTY | DESCRIPTION |
|-----|---------------------|-----|-------------|
| D   | 0.6.4               | 4   | WOODEN LEGS |
| E   | <b>0</b><br>M8*50mm | 8   | Allen Bolt  |
| F   | M5*100*38mm         | 1   | Allen key   |

## STEP # 1:

MADE IN VIETNAM Page: 1/2