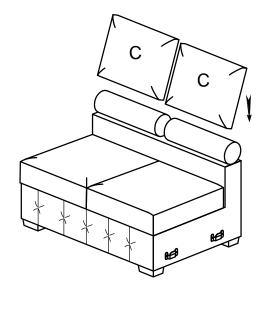

## **ASSEMBLY INSTRUCTION**

ITEM NO: 9624GY-2A/9624BU-2A Armless 2-Seater

STEP # 3:

STEP # 4:

STEP # 5: