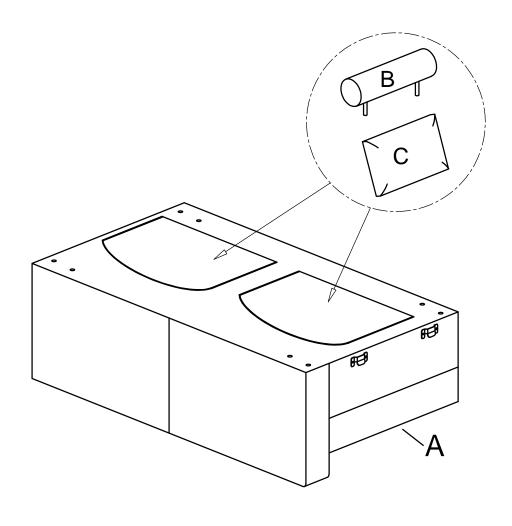

## **ASSEMBLY INSTRUCTION**

ITEM NO: 9624GY-2A/9624BU-2A Armless 2-Seater

LEGS AND HARDWARE ARE STORED IN THE BOTTOM OF THE SEAT, PLEASE TAKE OUT FOR ASSEMBLY.

| NO. | PARTS LIST | QTY | DESCRIPTION           |
|-----|------------|-----|-----------------------|
| А   |            | 1   | SEAT FRAME            |
| В   |            | 2   | HEADREST              |
| С   |            | 2   | 2-SEATER BACK CUSHION |

| NO. | HARDWARE LIST       | QTY | DESCRIPTION |
|-----|---------------------|-----|-------------|
| D   | 0.6.4               | 4   | WOODEN LEGS |
| E   | <b>0</b><br>M8*50mm | 8   | Allen Bolt  |
| F   | M5*100*38mm         | 1   | Allen key   |