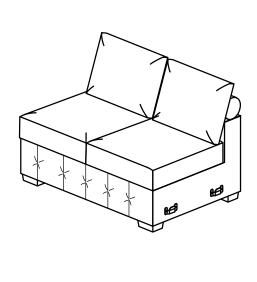

## **ASSEMBLY INSTRUCTION**

ITEM NO: 9624GY-2A/9624BU-2A Armless 2-Seater

LEGS AND HARDWARE ARE STORED IN THE BOTTOM OF THE SEAT, PLEASE TAKE OUT FOR ASSEMBLY.

| NO. | PARTS LIST | QTY | DESCRIPTION           |
|-----|------------|-----|-----------------------|
| А   |            | 1   | SEAT FRAME            |
| В   |            | 2   | HEADREST              |
| С   |            | 2   | 2-SEATER BACK CUSHION |

## STEP # 1:

MADE IN VIETNAM Page: 1/2