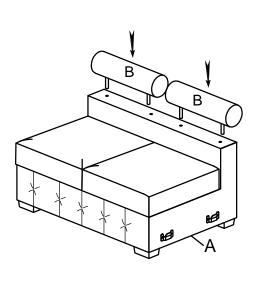

## **ASSEMBLY INSTRUCTION**

ITEM NO: 9624GY-2A/9624BU-2A Armless 2-Seater

STEP # 3:

STEP # 4:

STEP # 5: