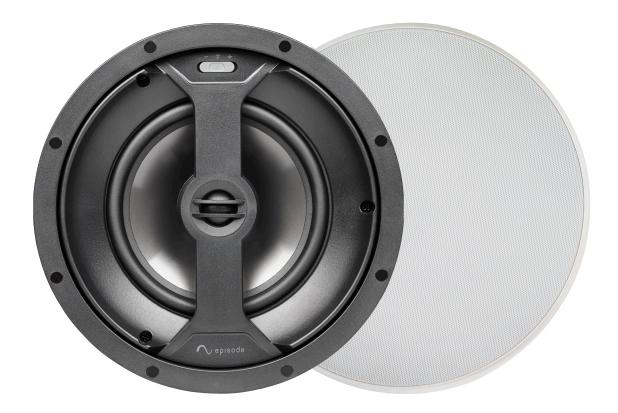

### THE BEST FOR YOUR LIFESTYLE

Our 550 series is everything you want in an everyday speaker. Excellent sound quality, a robust build, and an elegant thin-bezel look make it perfect for a wide range of audio applications.

### AVAILABLE MODELS

Architectural in-ceiling, in-wall, in-ceiling dual voice coil, point, surround, and LCR models are available in this series.

#### > BUILT TO LAST

Injection-molded polypropylene woofers deliver reliable low frequency performance.

#### > INCREASED AUDIO CLARITY

Adjustable tweeter(s)\* made of durable teteron material allows for increased sound clarity at higher volumes.

#### > CUSTOMIZABLE SOUND

A tweeter adjustment switch can adjust sound for variances in room acoustics.

#### > RESONANCE-FREE

Oversize installation dog toggles hold the speaker firmly and eliminates vibration.

#### > SLEEK, SOPHISTICATED DESIGN

Elegant thin-bezel grille for a modern look.

\*Tweeters are not adjustable on DVC and Surround models

 ES-550T-IC-6
 ES-550T-IC-8
 ES-550T-ICDVC-6

 ES-550T-ICDVC-8
 ES-550T-ICSURR-6
 ES-550T-ICSURR-8