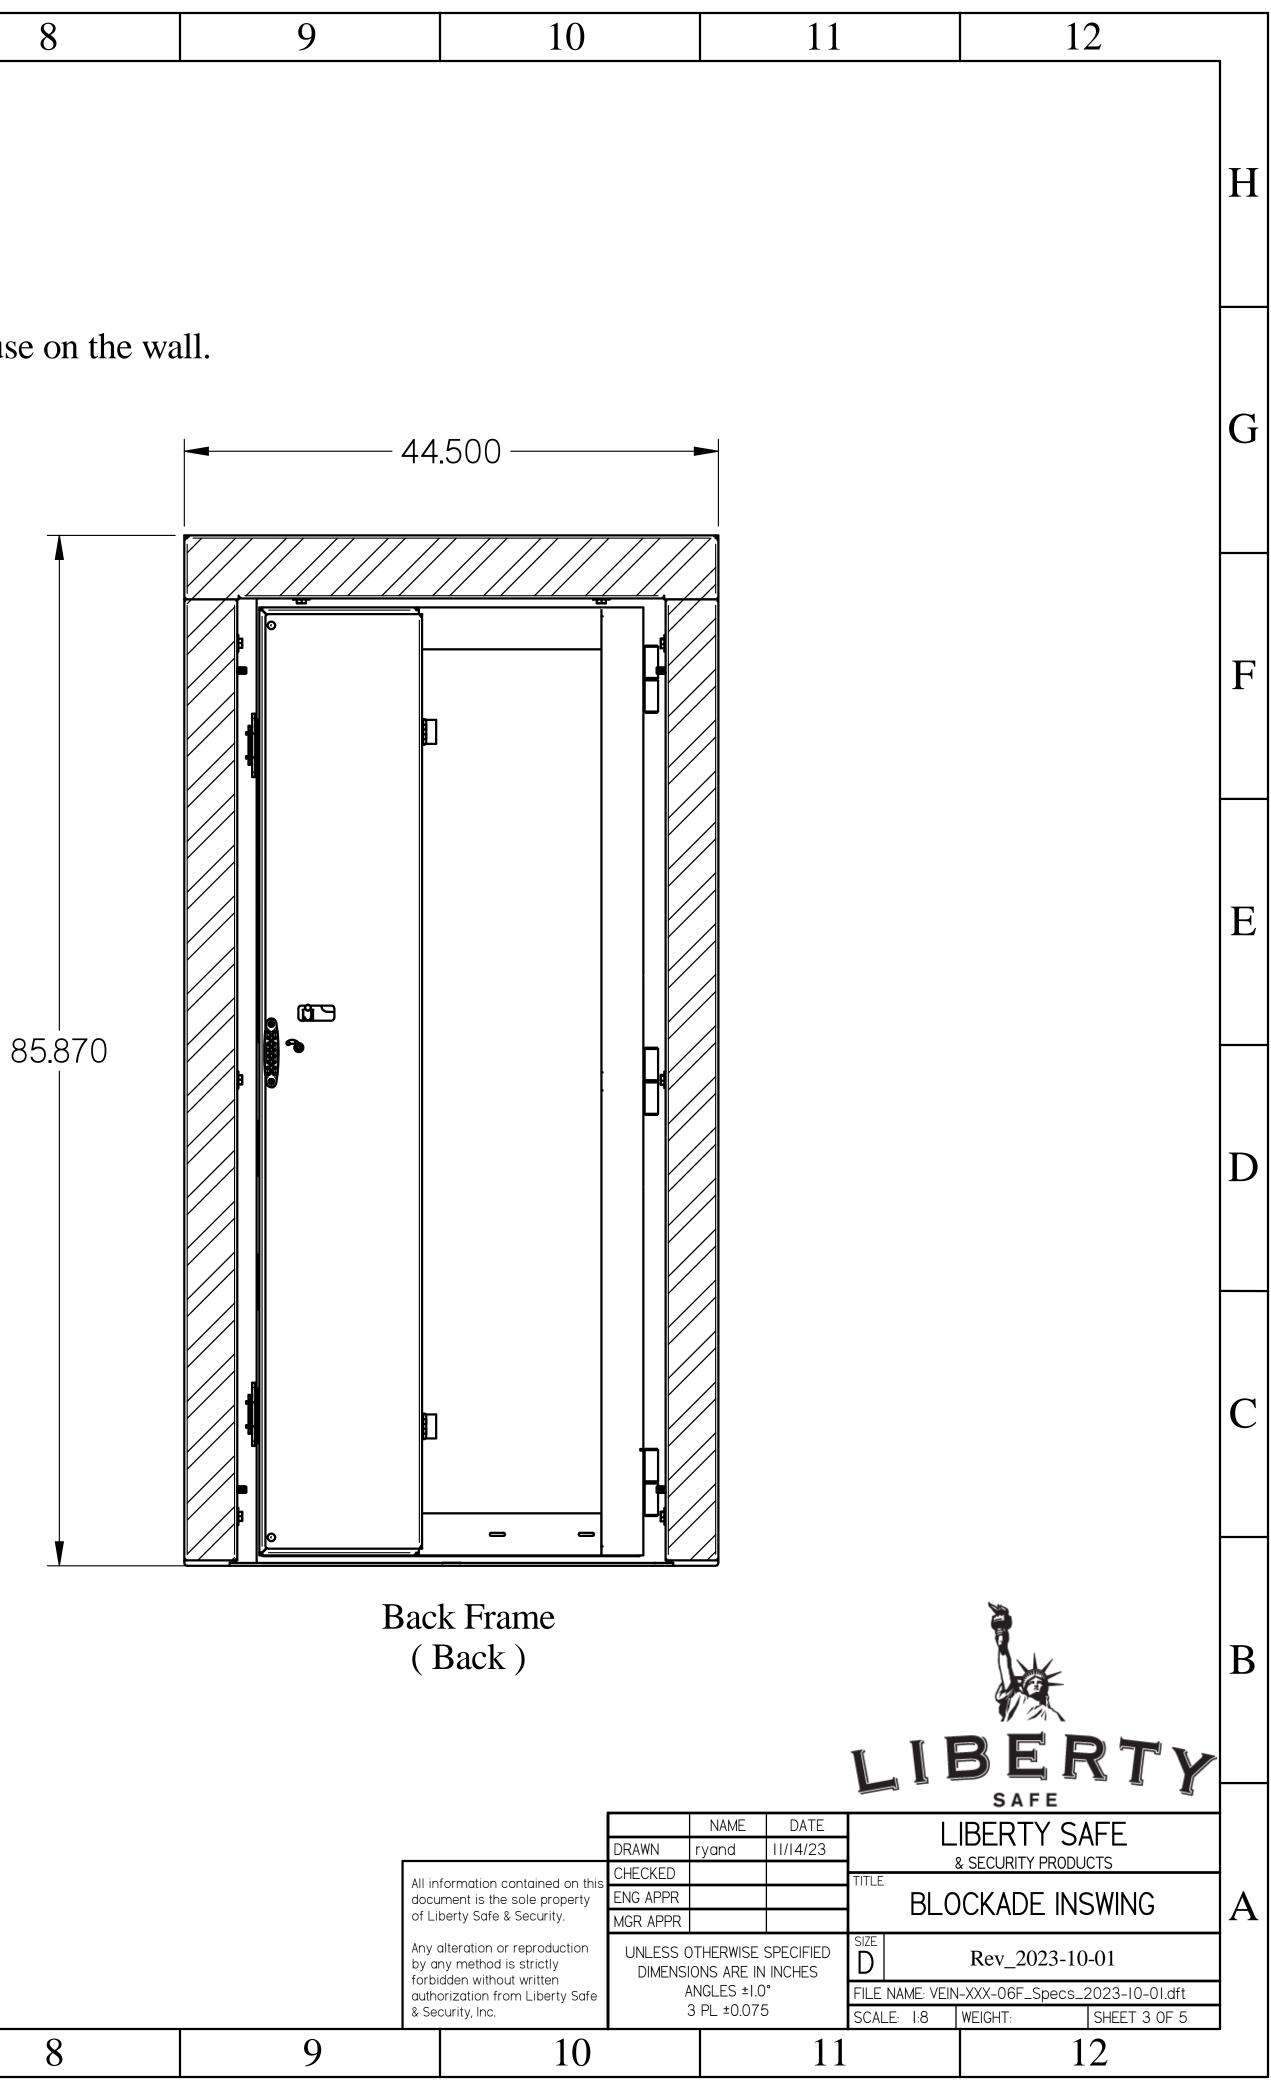

|                                                   | 10                                                                                                                                                                                                                              |                                                                                              | 11          |       | 12                 |   |
|---------------------------------------------------|---------------------------------------------------------------------------------------------------------------------------------------------------------------------------------------------------------------------------------|----------------------------------------------------------------------------------------------|-------------|-------|--------------------|---|
|                                                   |                                                                                                                                                                                                                                 |                                                                                              |             |       |                    | H |
|                                                   |                                                                                                                                                                                                                                 |                                                                                              |             |       |                    | G |
|                                                   |                                                                                                                                                                                                                                 |                                                                                              |             |       |                    | F |
|                                                   |                                                                                                                                                                                                                                 |                                                                                              |             |       |                    | E |
|                                                   |                                                                                                                                                                                                                                 |                                                                                              |             |       |                    | D |
|                                                   |                                                                                                                                                                                                                                 |                                                                                              |             |       |                    | С |
|                                                   |                                                                                                                                                                                                                                 |                                                                                              |             | I B E | RTY                | B |
| docu<br>of Lil<br>Any a<br>by a<br>forbi<br>autho | formation contained on this<br>ument is the sole property<br>berty Safe & Security.<br>alteration or reproduction<br>ny method is strictly<br>idden without written<br>orization from Liberty Safe<br>curity, Inc.<br><b>10</b> | NAME DRAWN ryand CHECKED ENG APPR MGR APPR UNLESS OTHERWIS DIMENSIONS ARE ANGLES ± 3 PL ±0.0 | IN INCHES D |       | Y SAFE<br>PRODUCTS | A |