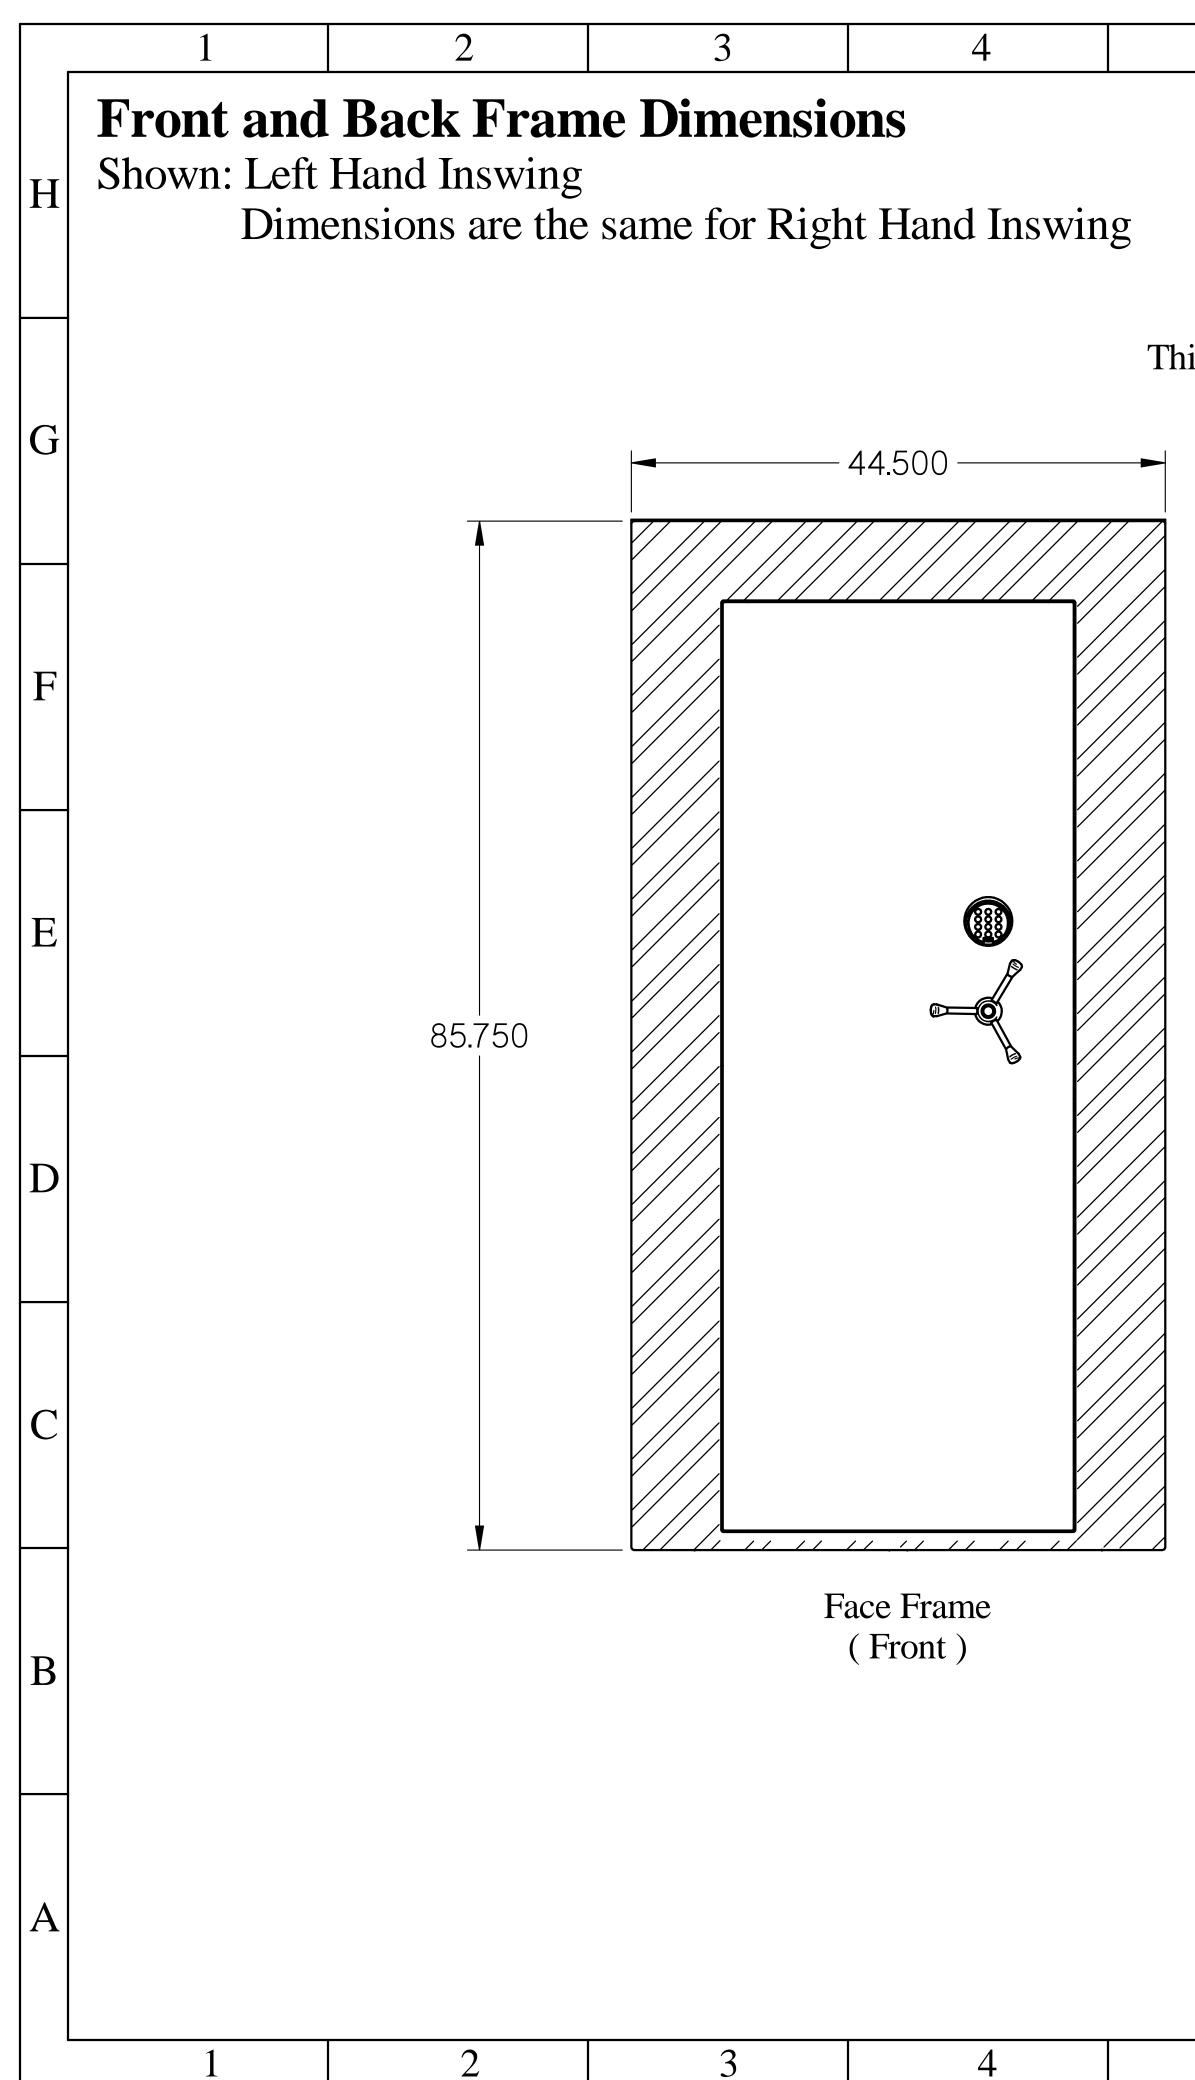

| 1 | 2 | 3 | 4 | 5 | 6 | 7 | 8 | 9 |
|---|---|---|---|---|---|---|---|---|
|   |   |   |   |   |   |   |   |   |

| doc<br>of L                       |
|-----------------------------------|
| Any<br>by<br>fork<br>auth<br>& Se |
|                                   |