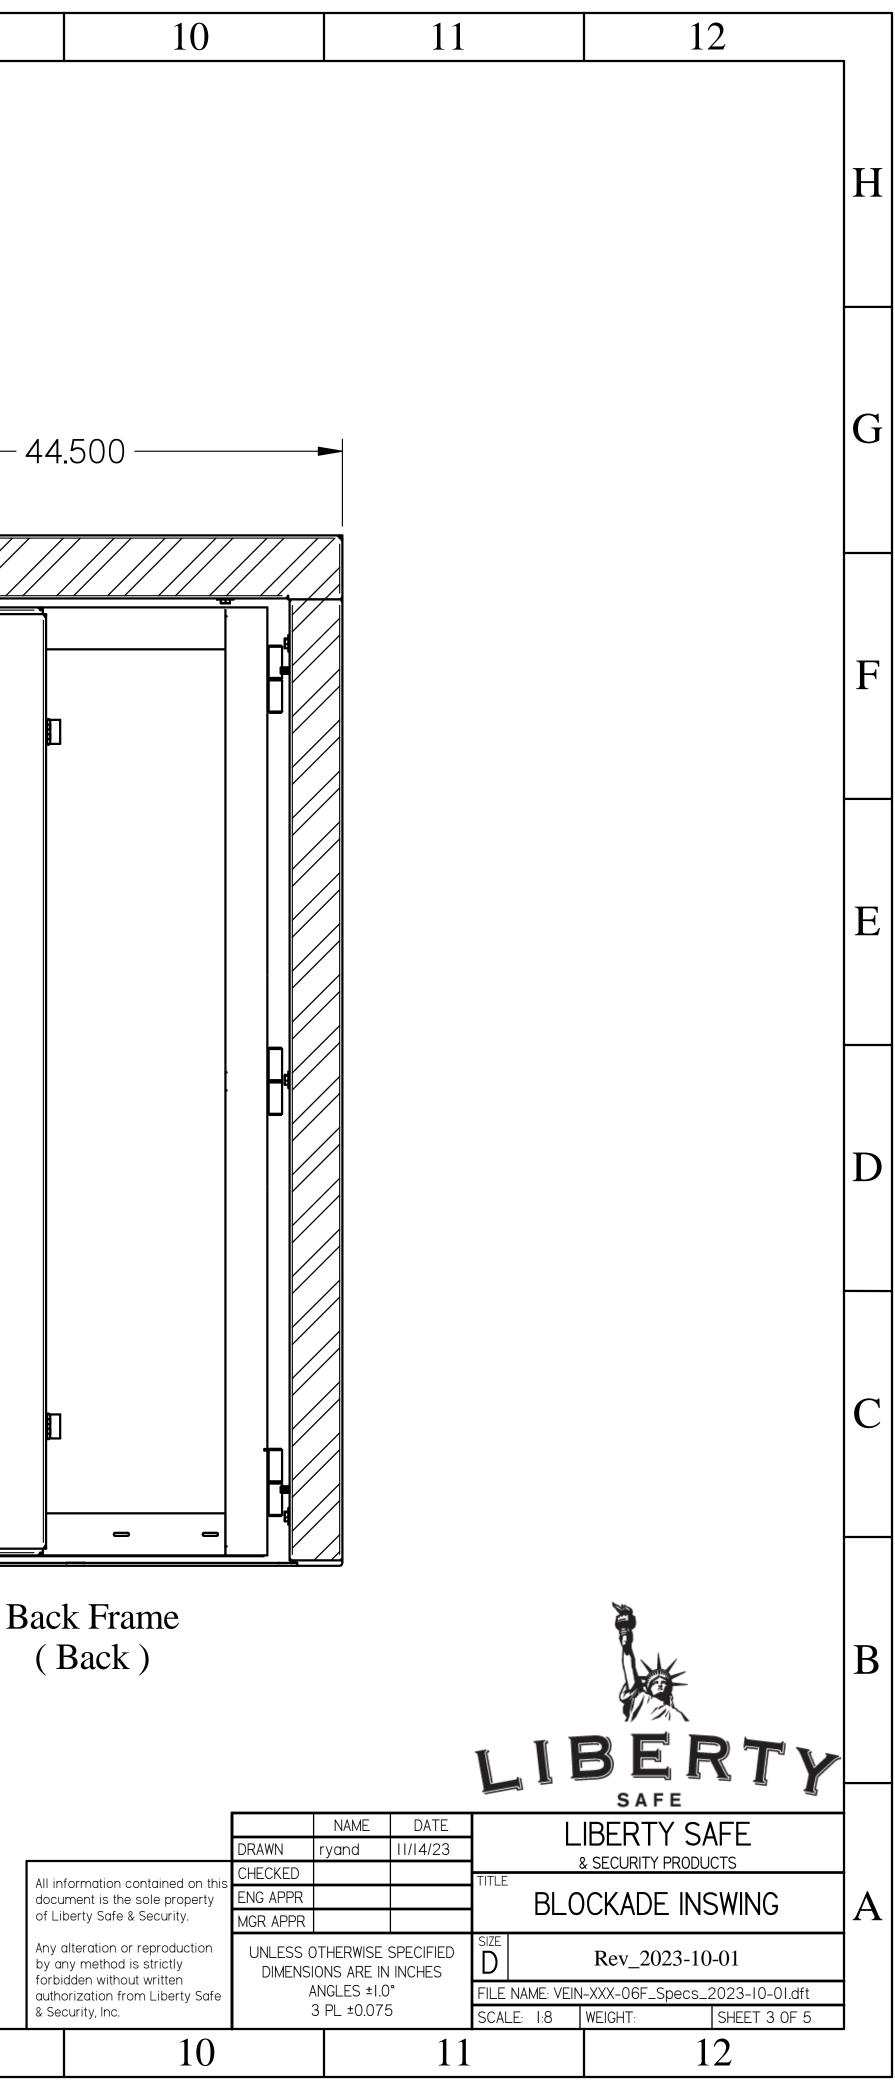

|                                                   | 10                                                                                                                                                                                                                              |                                                                                              | 11          |       | 12                 |   |
|---------------------------------------------------|---------------------------------------------------------------------------------------------------------------------------------------------------------------------------------------------------------------------------------|----------------------------------------------------------------------------------------------|-------------|-------|--------------------|---|
|                                                   |                                                                                                                                                                                                                                 |                                                                                              |             |       |                    | H |
|                                                   |                                                                                                                                                                                                                                 |                                                                                              |             |       |                    | G |
|                                                   |                                                                                                                                                                                                                                 |                                                                                              |             |       |                    | F |
|                                                   |                                                                                                                                                                                                                                 |                                                                                              |             |       |                    | E |
|                                                   |                                                                                                                                                                                                                                 |                                                                                              |             |       |                    | D |
|                                                   |                                                                                                                                                                                                                                 |                                                                                              |             |       |                    | С |
|                                                   |                                                                                                                                                                                                                                 |                                                                                              |             | I B E | RTY                | B |
| docu<br>of Lil<br>Any a<br>by a<br>forbi<br>autho | formation contained on this<br>ument is the sole property<br>berty Safe & Security.<br>alteration or reproduction<br>ny method is strictly<br>idden without written<br>orization from Liberty Safe<br>curity, Inc.<br><b>10</b> | NAME DRAWN ryand CHECKED ENG APPR MGR APPR UNLESS OTHERWIS DIMENSIONS ARE ANGLES ± 3 PL ±0.0 | IN INCHES D |       | Y SAFE<br>PRODUCTS | A |