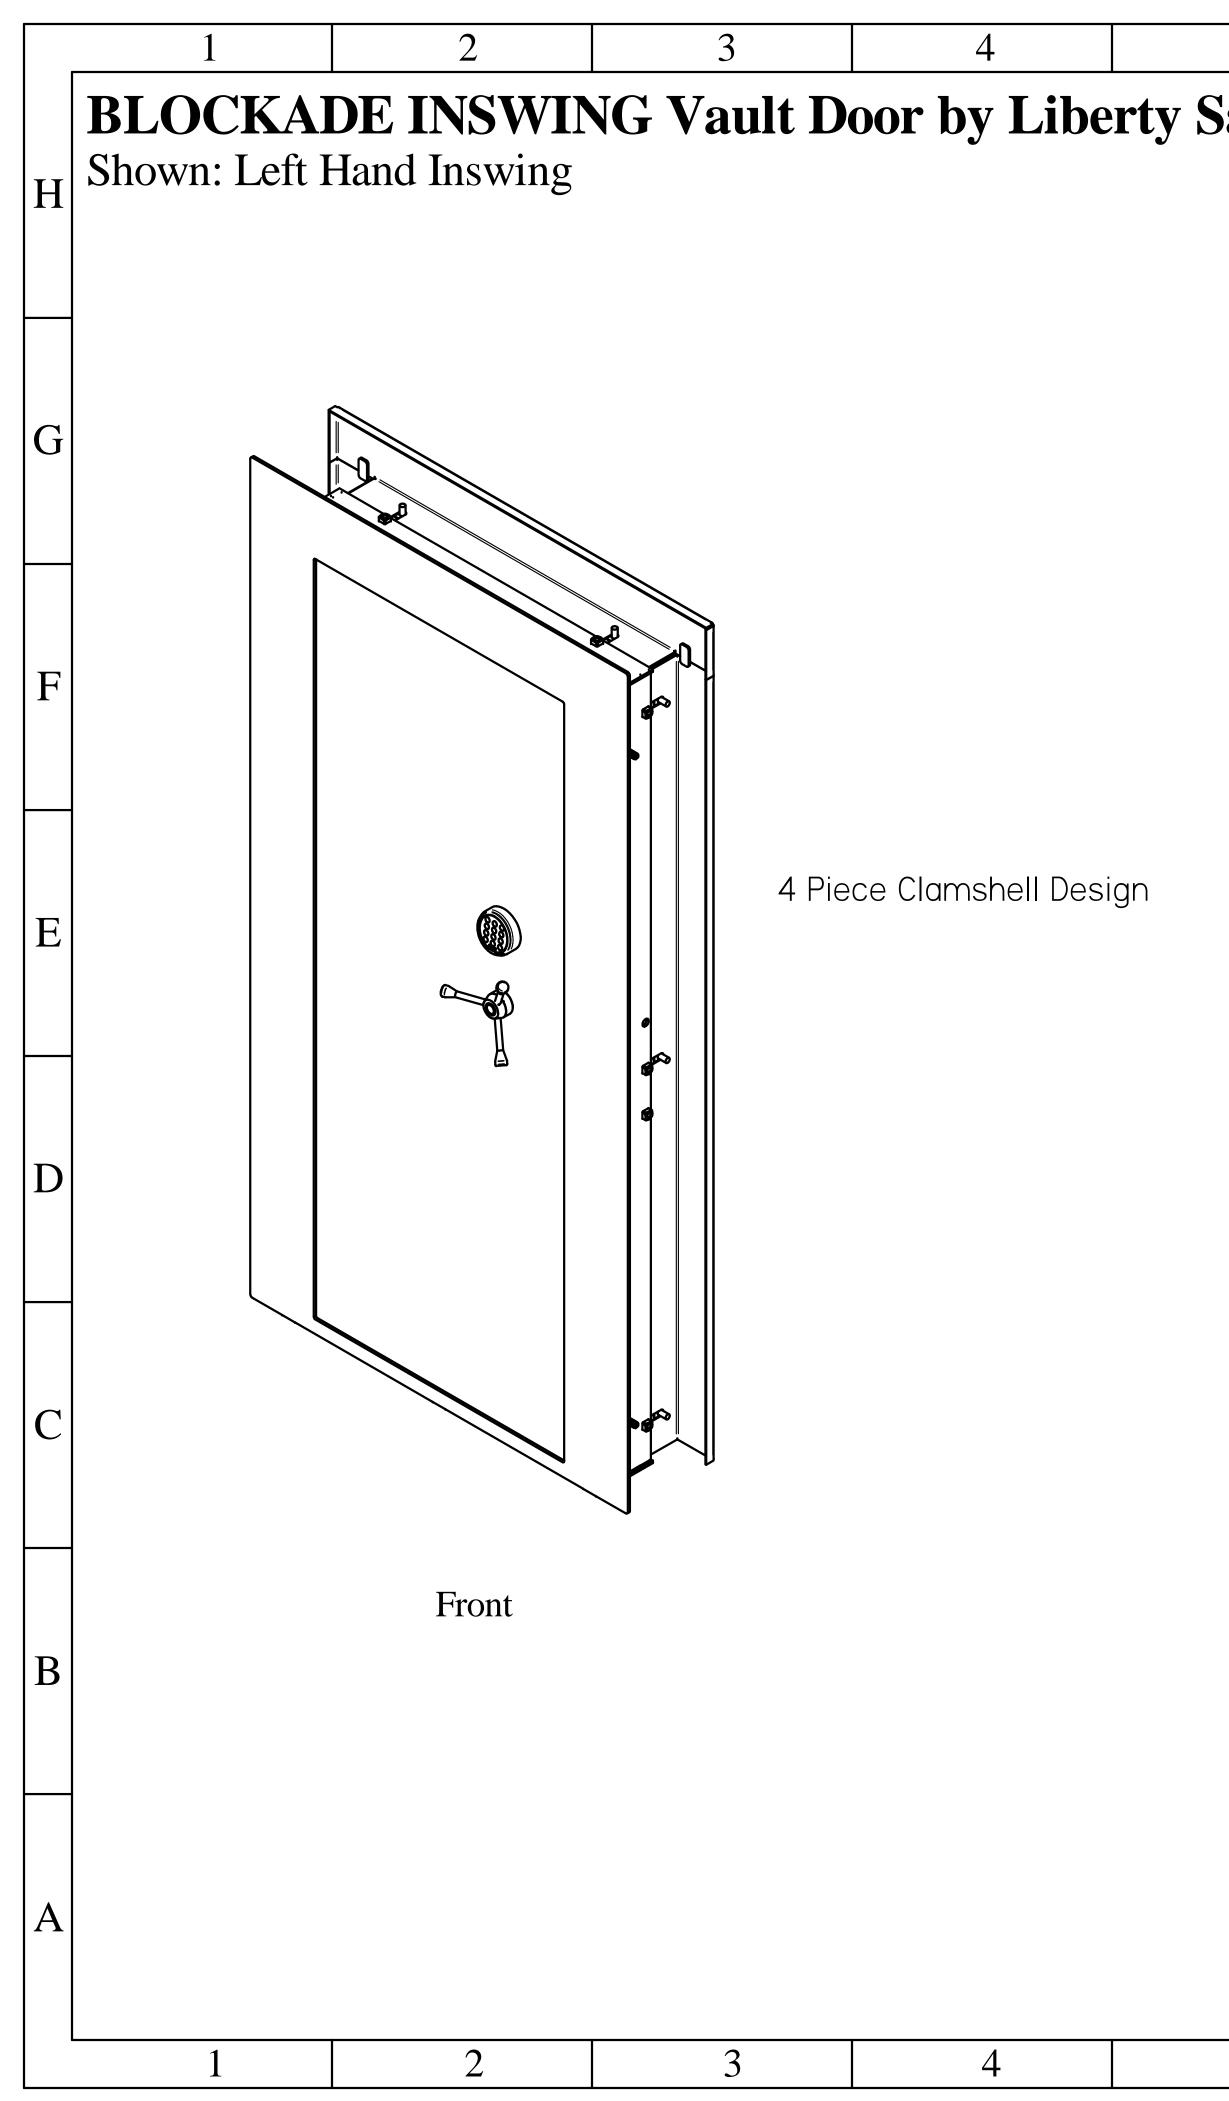

| 1 | 2 | 3 | 4 | 5 | 6 | 7 | 8 | 9 |
|---|---|---|---|---|---|---|---|---|
|   |   |   |   |   |   |   |   |   |

| doc<br>of L                       |
|-----------------------------------|
| Any<br>by<br>fork<br>auth<br>& Se |
|                                   |