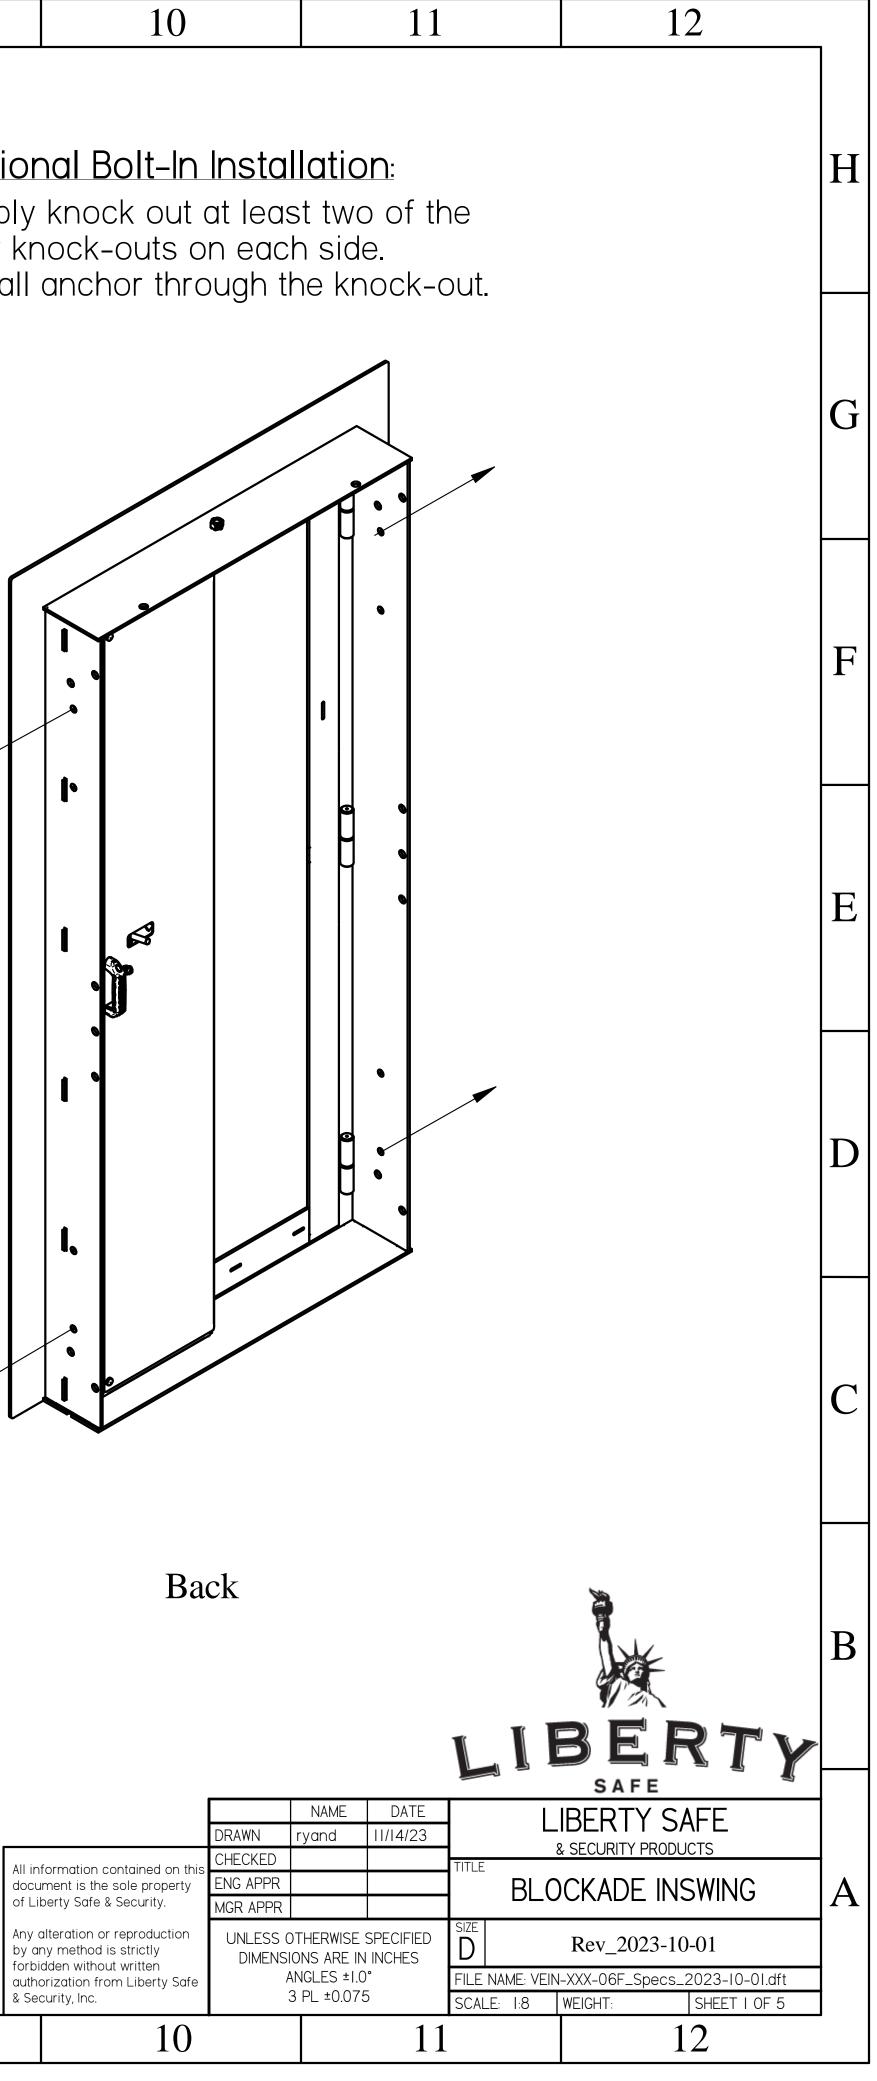

This shows the amount of space that the vault door will use on the wall.

| 5 | 6 | 7 | 8 | 9 |  |
|---|---|---|---|---|--|
|   |   |   |   |   |  |

|   | 1                                 | 2                                             | 3                        | 4              | 5                  | 6      | 7 | 8 | 9 |
|---|-----------------------------------|-----------------------------------------------|--------------------------|----------------|--------------------|--------|---|---|---|
| Η | Walk Three<br>Shown: Left<br>Dime | ough Clear<br>Hand Inswing<br>ensions are the | ances<br>e same for Righ | nt Hand Inswir | ng                 |        |   |   |   |
| G |                                   |                                               |                          |                |                    |        |   |   |   |
| F |                                   |                                               |                          |                | 29.500             |        |   |   |   |
| E |                                   |                                               |                          |                | 77.6               |        |   |   |   |
| D |                                   |                                               |                          |                |                    |        |   |   |   |
| С |                                   |                                               |                          |                |                    |        |   |   |   |
|   |                                   |                                               |                          | Do             | or allowed to open | at 90° |   |   |   |
| B |                                   |                                               |                          |                | (Front View)       |        |   |   |   |
|   |                                   |                                               |                          |                |                    |        |   |   |   |
| A |                                   |                                               |                          |                |                    |        |   |   |   |
|   |                                   | ~                                             | -                        | -              |                    |        |   | - | - |
|   | 1                                 | 2                                             | 3                        | 4              | 5                  | 6      | 7 | 8 | 9 |