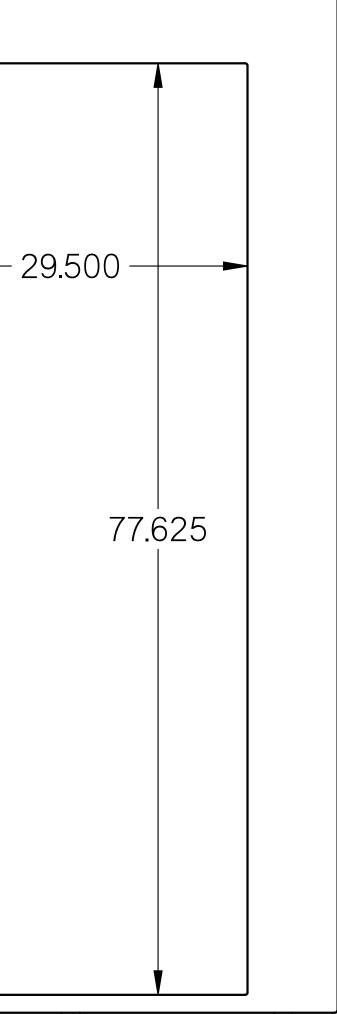

This shows the amount of space that the vault door will use on the wall.

| 5 | 6 | 7 | 8 | 9 |  |
|---|---|---|---|---|--|
|   |   |   |   |   |  |

|   | 1                                 | 2                                             | 3                        | 4              | 5                  | 6      | 7 | 8 | 9 |
|---|-----------------------------------|-----------------------------------------------|--------------------------|----------------|--------------------|--------|---|---|---|
| Η | Walk Three<br>Shown: Left<br>Dime | ough Clear<br>Hand Inswing<br>ensions are the | ances<br>e same for Righ | nt Hand Inswir | ng                 |        |   |   |   |
| G |                                   |                                               |                          |                |                    |        |   |   |   |
| F |                                   |                                               |                          |                | 29.500             |        |   |   |   |
| E |                                   |                                               |                          |                | 77.6               |        |   |   |   |
| D |                                   |                                               |                          |                |                    |        |   |   |   |
| С |                                   |                                               |                          |                |                    |        |   |   |   |
|   |                                   |                                               |                          | Do             | or allowed to open | at 90° |   |   |   |
| B |                                   |                                               |                          |                | (Front View)       |        |   |   |   |
|   |                                   |                                               |                          |                |                    |        |   |   |   |
| A |                                   |                                               |                          |                |                    |        |   |   |   |
|   |                                   | ~                                             | -                        | -              |                    |        |   | - | - |
|   | 1                                 | 2                                             | 3                        | 4              | 5                  | 6      | 7 | 8 | 9 |