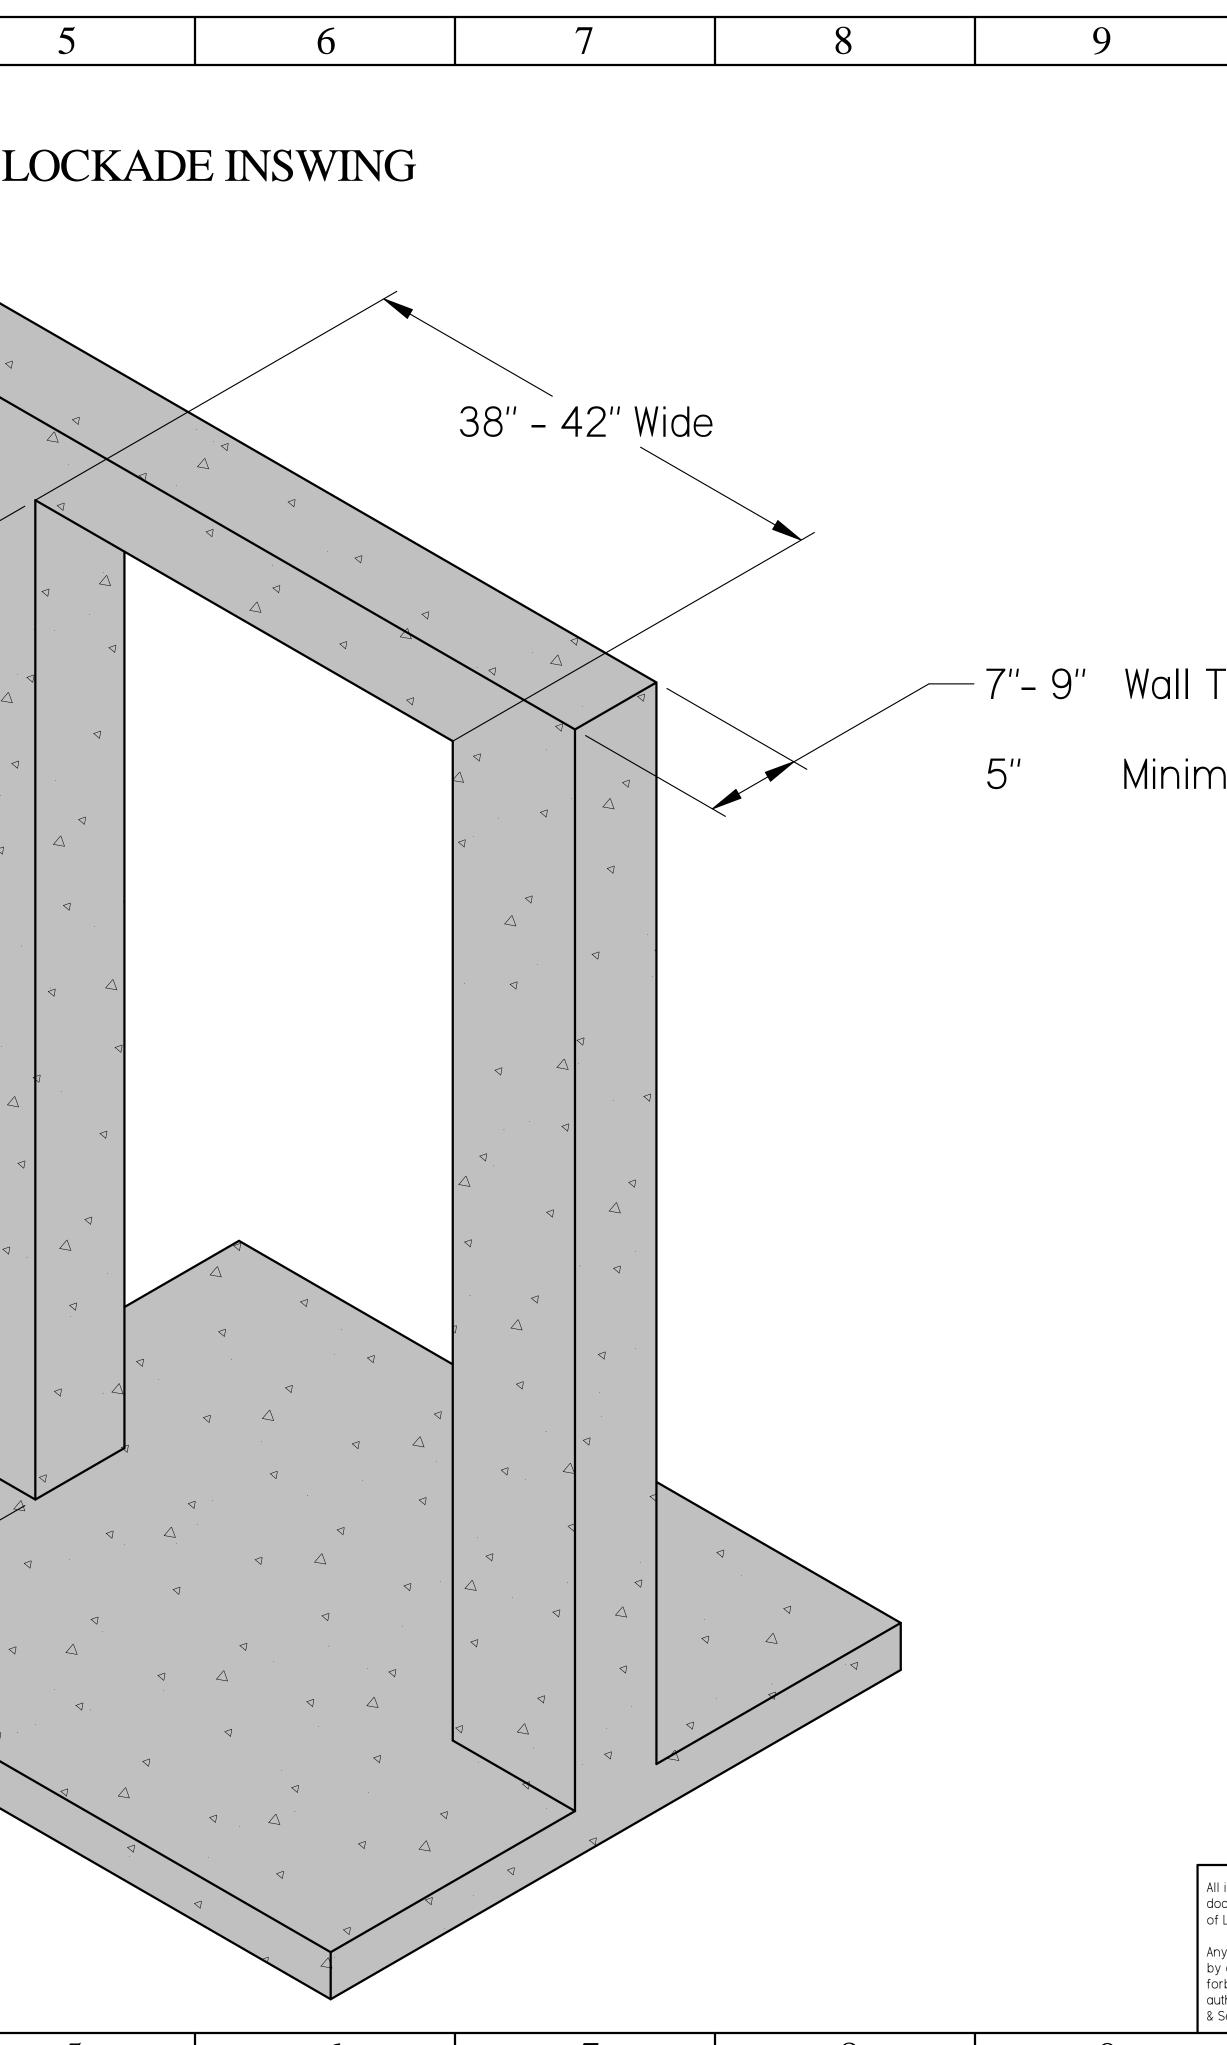

|   | 1                       | 2                                                            | 3                              | 4          |                                                                   |
|---|-------------------------|--------------------------------------------------------------|--------------------------------|------------|-------------------------------------------------------------------|
| H | Shown Doug              | <b>Equirement</b><br>h opening requ                          | t <b>s</b><br>airements for th | ne STANDAR | D BL                                                              |
| G | The BLOC                | CKADE INSW                                                   |                                | <          |                                                                   |
| F | that is bet*These value | ween the value<br>as may vary slightly<br>reness of the open | e <b>s shown.*</b><br>y based  |            |                                                                   |
| E |                         |                                                              |                                |            | 7<br>7<br>7                                                       |
| D |                         |                                                              | 82" - 8                        | 5" Tall    | <ul> <li>✓</li> <li>✓</li> <li>✓</li> <li>✓</li> <li>✓</li> </ul> |
| С |                         |                                                              |                                |            |                                                                   |
| В |                         |                                                              |                                |            |                                                                   |
| A |                         |                                                              |                                |            |                                                                   |
|   | 1                       | 2                                                            | 3                              | 4          |                                                                   |