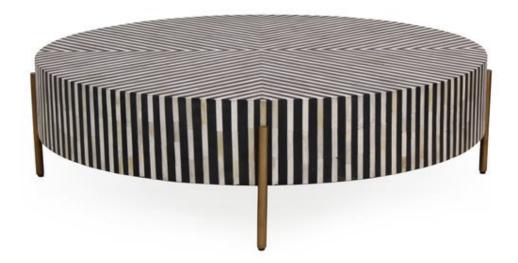

## **CHAMEAU LARGE COFFEE TABLE**

GZ-1151-37

Simplistic and bold, the Chameau coffee table is an exercise in contrast, featuring a hypnotic art deco design. A veneer of white and black camel bone and resin adds a visual statement that contrasts with its simple construction and delicate brass-finished base. The Chameau series features a coffee table in three sizes and a side table to better suit living spaces of all sizes and shapes.

- Made from resin & ethically sourced camel bone
- Iron legs
- The largest of 3 sizes
- Some assembly required

| SPECIFICATIONS     |                                     |
|--------------------|-------------------------------------|
| COLOR              | Multicolor                          |
| PRODUCT MATERIALS  | Camel Bone in Resin, Iron Legs, MDF |
| STYLE              | Art Deco                            |
| GENERAL DIMENSIONS | 48"W x 48"D x 12"H                  |