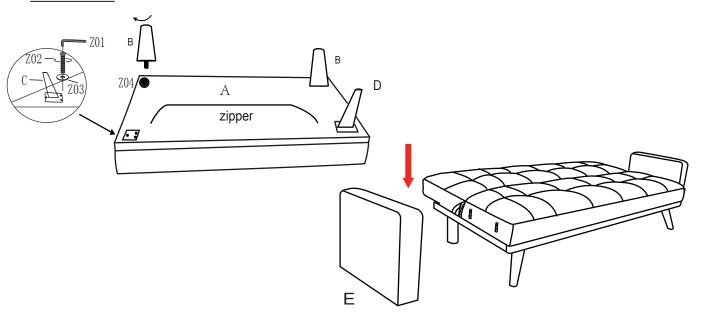

### **PARTS IDENTIFICATION**

| Α | SOFABED     | 1PC  | D | FRONT R-LEG | 1PC  |
|---|-------------|------|---|-------------|------|
| В | BACK LEG    | 2PCS | E | ARM         | 2PCS |
| С | FRONT L-LEG | 1PC  |   |             | 00   |

#### **HARDWARE**

| <b>Z</b> 01 | ALLEN WRENCH<br>(D 5mm - RBW) | 1PC  | Z03 | WASHER<br>(10 x 25mm - RBW)      | 6PCS |
|-------------|-------------------------------|------|-----|----------------------------------|------|
| <b>Z</b> 02 | BOLT<br>(8 x 30mm - RBW)      | 6PCS | Z04 | PLASTIC WASHER<br>(D 50mm - RBW) | 2PCS |

#### STEP 1