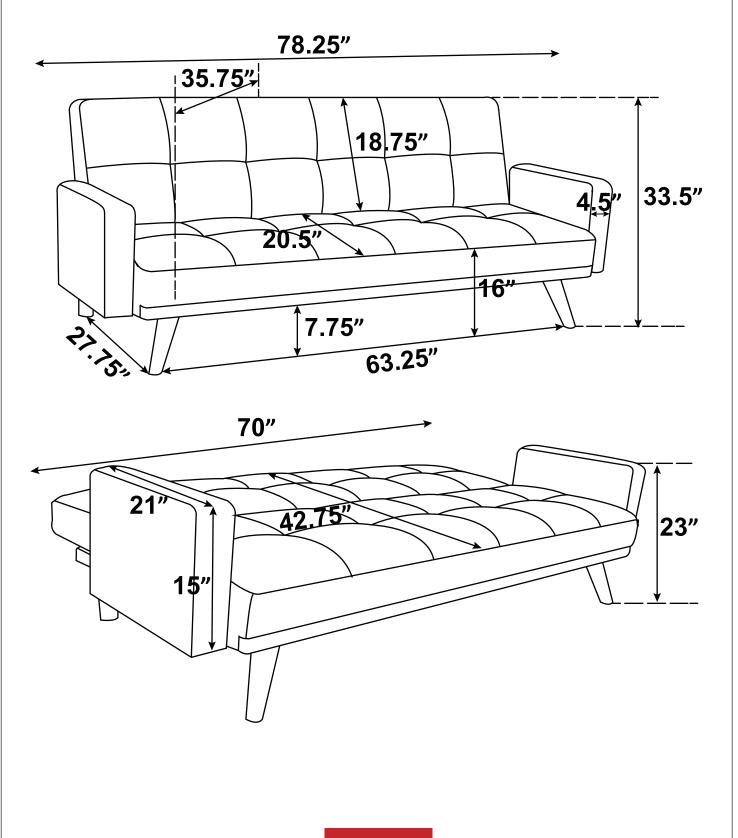

# **ITEM: 360126**

## **ASSEMBLY INSTRUCTIONS**

PRODUCT DIMENSION (Note: Dimension tolerance ±5%)