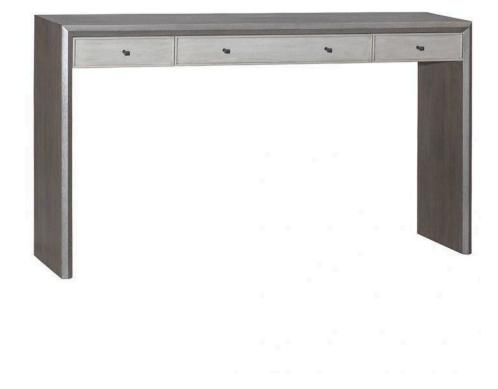

#### Description

Designed in the spirit of 19th century campaign furniture. Expedition is a collection crafted from figured Eucalyptus and Oak solids. Herringbone pattern veneers, cast brass bar pulls, and black cast iron accents give Expedition's practical silhouettes a simple and classic allure.

## Details

| Additional info   | Three Drawers. Finished in Grecian Clay with contrast drawer fronts in Creme Brule |
|-------------------|------------------------------------------------------------------------------------|
| Materials         | Figured Eucalyptus & Oak Solids                                                    |
| Finish            | GRECIAN CLAY                                                                       |
| Finish options    | Not Available                                                                      |
| Cube              | 26.40                                                                              |
| Weight (lbs)      | 115                                                                                |
| Country of origin | CHINA                                                                              |