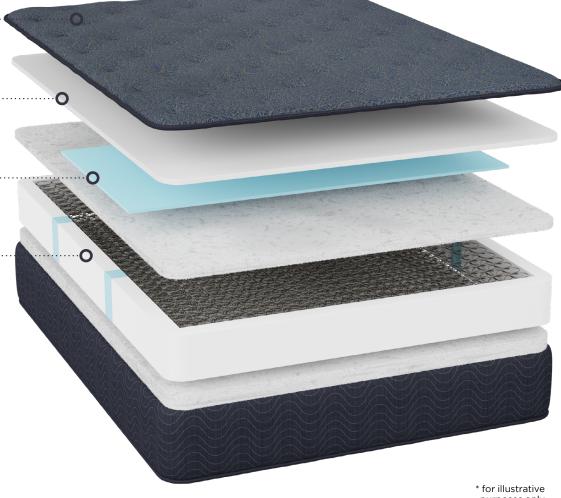

#### Natural Tencel™ Cover ······

More absorbent than cotton, softer than silk and cooler than linen, improving moisture wicking & hygiene.

#### 3/4" Comfort Foam .....

All foams use our Comfort-lock® pre-stress process to provide longer lasting support and comfort

#### Extra Lumbar Support .....

Extra gel-infused memory in the lumbar region for additional support

#### 6" Foam Encased Cross Laced Coils ......

Specifically designed to articulate on adjustable bases while providing long-lasting support

### **Adjustable Base Friendly**

Engineered to articulate on adjustable beds to customize your sleep experience

purposes only

Overall Height: plus or minus 1/2"

**Comfort Level:** Firm Medium Plush Luxurv Plush