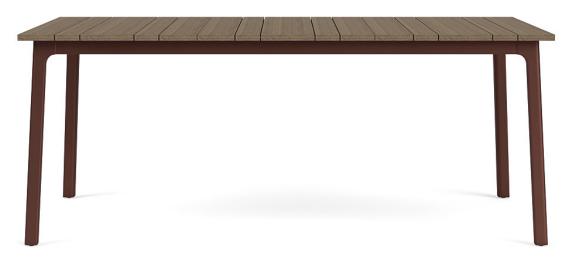

## ADAPT 36" X 72" RECTANGLE DINING TABLE WOOD

Model: 5631-3672-DW

Collection: Not Applicable
Designer: Brown Jordan

Specifications

| Height (in)      | 28.75 |
|------------------|-------|
| Leg Spacing (in) | 65.25 |
| Depth (in)       | 72    |
| Width (in)       | 36    |

## **Material Options**

Frame Finishes

Wood

Almandine

Driftwood Teak

Named for their universal design philosophy, the Adapt Tables collection offers a transitional design aesthetic with smooth flowing lines and statement tabletop details. The flawless design of the 36"x72" Rectangle Dining Table easily matches with a variety of chair styles and is customizable for any size space.