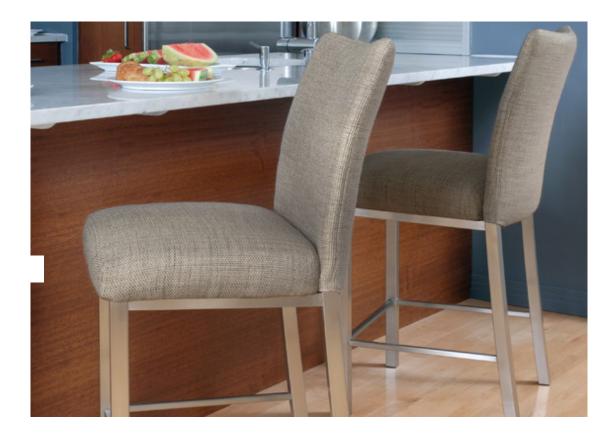

### **Biscaro Barstool**

# Assembly instructions: Q-BIS-200

Shown here: Biscaro stools in Brushed Steel and Notion Gunsmoke.

#### **Features**

3 available heights: Counter, bar & spectator height. Stationary barstool.

#### Frame:

Fully welded frame. Available in a variety of powder coated finishes. Available in Brushed Steel.

## **Upholstery:**

Available in all Trica fabrics and leathers.

Comfort seat included.

High resilience foam.