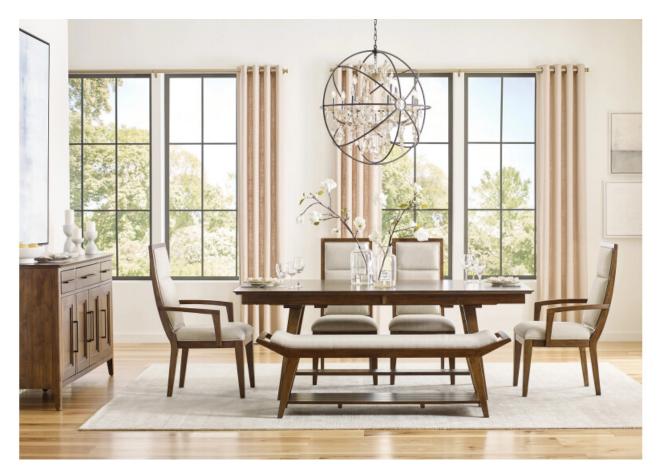

## DOYLE UPHOLSTERED ARM CHAIR

## ABODE COLLECTION

ITEM # 269-637

A great dining room collection requires a great dining chair. The Doyle is just such an item for the Abode furniture collection dining room. Made with solid Alder and upholstered in a pleasing neutral performance fabric, the lines of the Doyle dining chair are what really make it special.