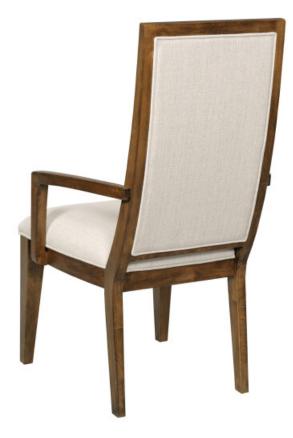

## DOYLE UPHOLSTERED ARM CHAIR

## ABODE COLLECTION

ITEM # 269-637

A great dining room collection requires a great dining chair. The Doyle is just such an item for the Abode furniture collection dining room. Made with solid Alder and upholstered in a pleasing neutral performance fabric, the lines of the Doyle dining chair are what really make it special.