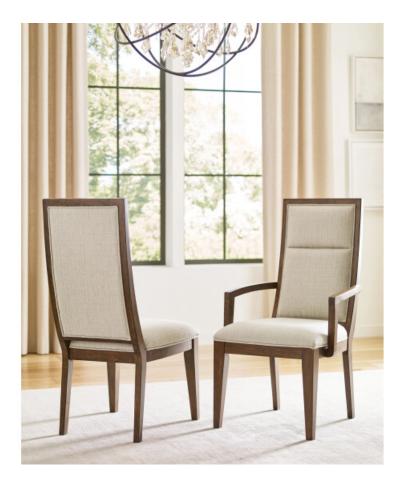

## DOYLE UPHOLSTERED ARM CHAIR

## ABODE COLLECTION

ITEM # 269-637

A great dining room collection requires a great dining chair. The Doyle is just such an item for the Abode furniture collection dining room. Made with solid Alder and upholstered in a pleasing neutral performance fabric, the lines of the Doyle dining chair are what really make it special.