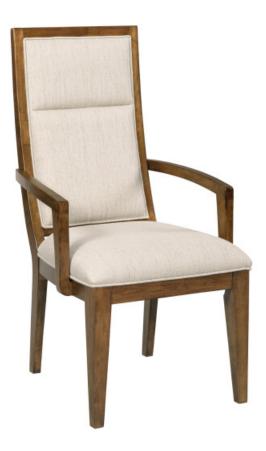

## DOYLE UPHOLSTERED ARM CHAIR

## ABODE COLLECTION

ITEM # 269-637

A great dining room collection requires a great dining chair. The Doyle is just such an item for the Abode furniture collection dining room. Made with solid Alder and upholstered in a pleasing neutral performance fabric, the lines of the Doyle dining chair are what really make it special.