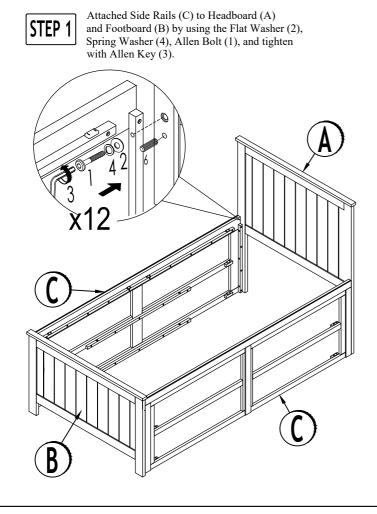

| PART LIST |               |      |                      |         |  |  |  |
|-----------|---------------|------|----------------------|---------|--|--|--|
| NO.       | PART DESC.    | PART | CODE                 | QTY     |  |  |  |
| Α         | HEADBOARD     |      | SM530THF<br>SM330THF | 1 pc    |  |  |  |
| В         | FOOTBOARD     |      | SM530THF<br>SM330THF | 1 pc    |  |  |  |
| С         | SIDE RAIL     |      | SM530TFR<br>SM330TFR | 2 pcs   |  |  |  |
| D         | SLAT          |      | SM530THF<br>SM330THF | 2 rolls |  |  |  |
| Е         | VERTICAL LEG  |      | SM530THF<br>SM330THF | 4 pcs   |  |  |  |
| F         | DRAWER        |      | SM530TFD<br>SM330TFD | 8 pcs   |  |  |  |
| G         | STORAGE FRAME |      | SM530TFR<br>SM330TFR | 4 pcs   |  |  |  |

| HARDWARE LIST |                  |            |           |            |        |  |  |  |
|---------------|------------------|------------|-----------|------------|--------|--|--|--|
| NO.           | HARDWARE DESC.   | PART       | SIZE      | CODE       | QTY    |  |  |  |
| 1             | ALLEN BOLT       | <b>0</b>   | M6 x 35mm |            | 32 pcs |  |  |  |
| 2             | FLAT WASHER      | 0          | M6        | PSM530TBHW | 32 pcs |  |  |  |
| 3             | ALLEN KEY        |            | M4        |            | 1 pc   |  |  |  |
| 4             | SPRING WASHER    | 0          | M6        |            | 32 pcs |  |  |  |
| 5             | PANHEAD SCREW    | 1          | M4 x 30mm |            | 32 pcs |  |  |  |
| 6             | WOOD DOWEL       |            | Ø8 x 30mm |            | 8 pcs  |  |  |  |
| 7             | HANDLE           | <b>%</b>   | KN459.SS  |            | 8 pcs  |  |  |  |
| 8             | TRUSS HEAD SCREW | <b>₽</b> ® | M4 x 16mm |            | 8 pcs  |  |  |  |
|               |                  |            |           |            |        |  |  |  |