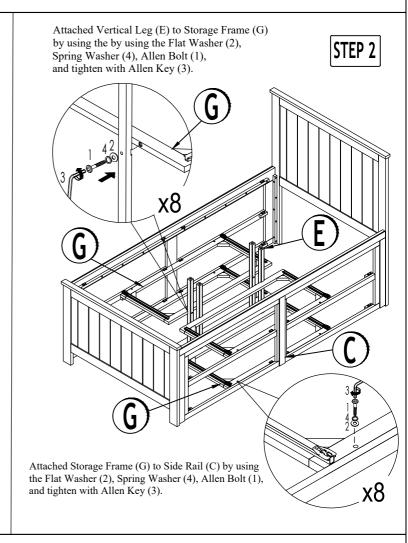

| PART LIST |               |      |                      |         |  |  |  |
|-----------|---------------|------|----------------------|---------|--|--|--|
| NO.       | PART DESC.    | PART | CODE                 | QTY     |  |  |  |
| Α         | HEADBOARD     |      | SM530THF<br>SM330THF | 1 pc    |  |  |  |
| В         | FOOTBOARD     |      | SM530THF<br>SM330THF | 1 pc    |  |  |  |
| С         | SIDE RAIL     |      | SM530TFR<br>SM330TFR | 2 pcs   |  |  |  |
| D         | SLAT          |      | SM530THF<br>SM330THF | 2 rolls |  |  |  |
| Е         | VERTICAL LEG  |      | SM530THF<br>SM330THF | 4 pcs   |  |  |  |
| F         | DRAWER        |      | SM530TFD<br>SM330TFD | 8 pcs   |  |  |  |
| G         | STORAGE FRAME |      | SM530TFR<br>SM330TFR | 4 pcs   |  |  |  |

| HARDWARE LIST |                  |            |           |            |        |  |  |  |
|---------------|------------------|------------|-----------|------------|--------|--|--|--|
| NO.           | HARDWARE DESC.   | PART       | SIZE      | CODE       | QTY    |  |  |  |
| 1             | ALLEN BOLT       | <b>0</b>   | M6 x 35mm |            | 32 pcs |  |  |  |
| 2             | FLAT WASHER      | 0          | M6        | PSM530TBHW | 32 pcs |  |  |  |
| 3             | ALLEN KEY        |            | M4        |            | 1 pc   |  |  |  |
| 4             | SPRING WASHER    | 0          | M6        |            | 32 pcs |  |  |  |
| 5             | PANHEAD SCREW    | 1          | M4 x 30mm |            | 32 pcs |  |  |  |
| 6             | WOOD DOWEL       |            | Ø8 x 30mm |            | 8 pcs  |  |  |  |
| 7             | HANDLE           | <b>%</b>   | KN459.SS  |            | 8 pcs  |  |  |  |
| 8             | TRUSS HEAD SCREW | <b>₽</b> ® | M4 x 16mm |            | 8 pcs  |  |  |  |
|               |                  |            |           |            |        |  |  |  |