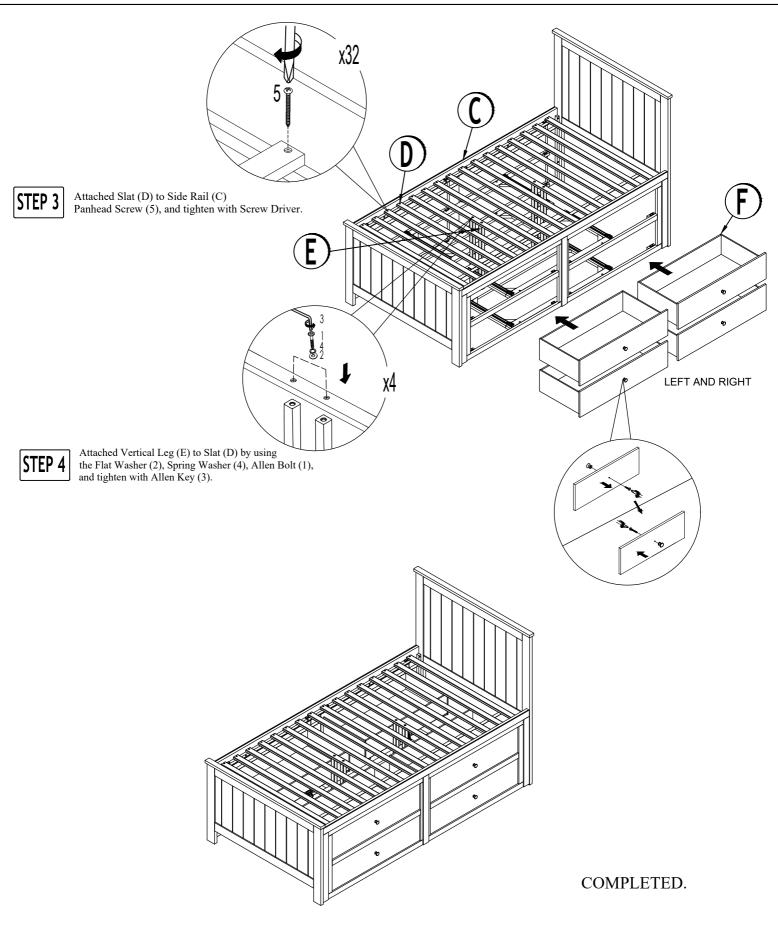

| PART LIST |               |      |                      |         |  |  |  |
|-----------|---------------|------|----------------------|---------|--|--|--|
| NO.       | PART DESC.    | PART | CODE                 | QTY     |  |  |  |
| Α         | HEADBOARD     |      | SM530THF<br>SM330THF | 1 pc    |  |  |  |
| В         | FOOTBOARD     |      | SM530THF<br>SM330THF | 1 pc    |  |  |  |
| С         | SIDE RAIL     |      | SM530TFR<br>SM330TFR | 2 pcs   |  |  |  |
| D         | SLAT          |      | SM530THF<br>SM330THF | 2 rolls |  |  |  |
| Е         | VERTICAL LEG  |      | SM530THF<br>SM330THF | 4 pcs   |  |  |  |
| F         | DRAWER        |      | SM530TFD<br>SM330TFD | 8 pcs   |  |  |  |
| G         | STORAGE FRAME |      | SM530TFR<br>SM330TFR | 4 pcs   |  |  |  |

| HARDWARE LIST |                  |            |           |            |        |  |  |  |
|---------------|------------------|------------|-----------|------------|--------|--|--|--|
| NO.           | HARDWARE DESC.   | PART       | SIZE      | CODE       | QTY    |  |  |  |
| 1             | ALLEN BOLT       | <b>0</b>   | M6 x 35mm |            | 32 pcs |  |  |  |
| 2             | FLAT WASHER      | 0          | M6        | PSM530TBHW | 32 pcs |  |  |  |
| 3             | ALLEN KEY        |            | M4        |            | 1 pc   |  |  |  |
| 4             | SPRING WASHER    | 0          | M6        |            | 32 pcs |  |  |  |
| 5             | PANHEAD SCREW    | 1          | M4 x 30mm |            | 32 pcs |  |  |  |
| 6             | WOOD DOWEL       |            | Ø8 x 30mm |            | 8 pcs  |  |  |  |
| 7             | HANDLE           | <b>%</b>   | KN459.SS  |            | 8 pcs  |  |  |  |
| 8             | TRUSS HEAD SCREW | <b>₽</b> ® | M4 x 16mm |            | 8 pcs  |  |  |  |
|               |                  |            |           |            |        |  |  |  |